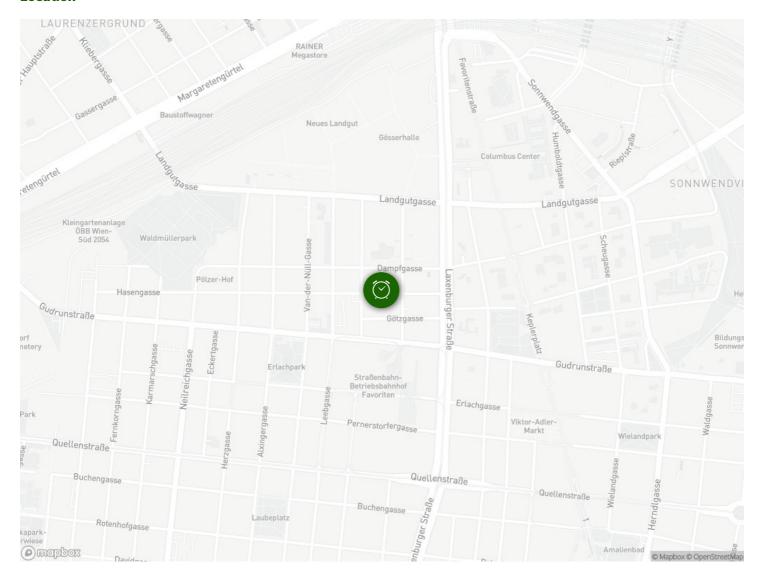

#### Location

#### Infrastructure

3-5 minutes

5 minute walk from Kepplerplatz metro station. There's also the tram O and bus 14A that is 2-3 minutes walk. Viktor Adler market is around 7 minutes walk. Hauptbahnhof - the main train station is around 10-12 minutes walk, and hence direct connections to airport too. The closest supermarket is Hofer which is like 2 minutes walk. And you will find everything and all kinds of supermarkets and stores at Kepplerplatz metro station. The lovely Viktor Adler Market is around 10 minutes walk. That clearly is one of the best markets in Vienna.