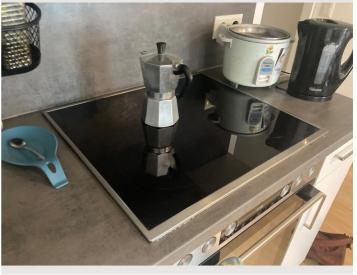

# **Equipment features**

- ☆ Basic equipment
- Balcony
- Private washing machine
- Towels

- Internet/Wifi
- Private dryer
- Hairdryer

- **Kitchen**
- Private kitchen