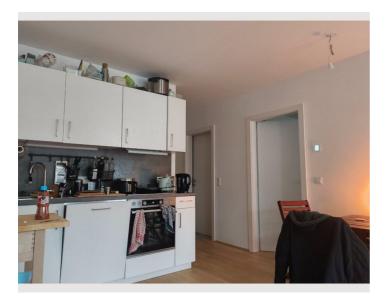

# **Equipment features**

- ☆ Basic equipment
- Balcony
- Private washing machine
- Towels

- Internet/Wifi
- Private dryer
- Hairdryer

- **Kitchen**
- Private kitchen