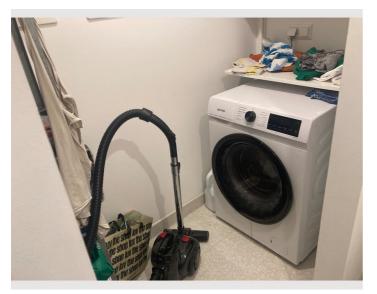

# **Equipment features**

- ☆ Basic equipment
- Balcony
- Private washing machine
- Towels

- Internet/Wifi
- Private dryer
- Hairdryer

- **Kitchen**
- Private kitchen