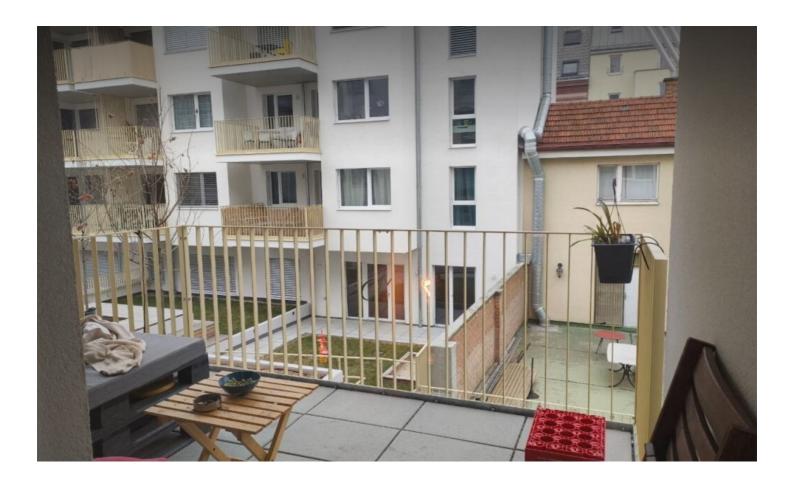

The balcony, around 7 m, opens into the courtyard, and is especially comfortable place to hang out. The flat has underfloor heating and can also have around 1/2 degrees of cooling if it's too hot. It has been furnished in a way that the place feels spacious but still has everything that s necessary.