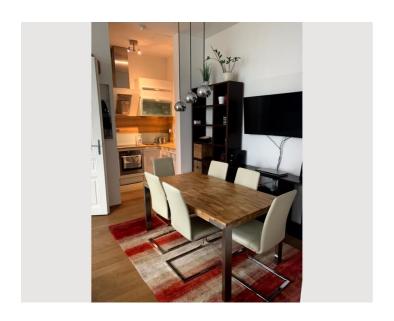

#### **Descripiton of accommodation**

Spacious entrance hall, bathroom with bathtub, separate WC, living room with kitchenette, dining table and TV, large bedroom with plenty of storage space and extra workstation.

#### Highlights:

- 1 2018 complete window replacement, triple glazed with electric external shading, complete darkening in the bedroom
- Partially air-conditioned
- Solid wood parquet flooring
- High-quality tiled bathroom
- Nice bakery in the adjoining house
- Lots of storage space
- Absolutely quiet location with a view of a green inner courtyard