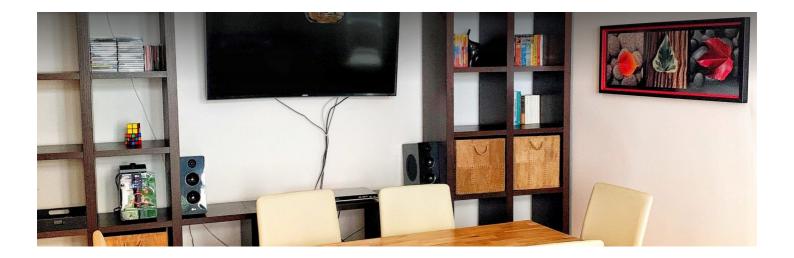

#### **Descripiton of accommodation**

Spacious entrance hall, bathroom with bathtub, separate WC, living room with kitchenette, dining table and TV, large bedroom with plenty of storage space and extra workstation.

#### Highlights:

- 1 2018 complete window replacement, triple glazed with electric external shading, complete darkening in the bedroom
- Partially air-conditioned
- Solid wood parquet flooring
- High-quality tiled bathroom
- Nice bakery in the adjoining house
- Lots of storage space
- Absolutely quiet location with a view of a green inner courtyard