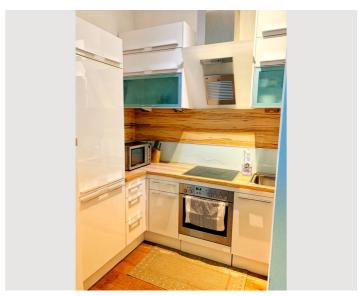

Equipment and extras:

- Washing machine
- I Ironing board and iron
- Towels and bed linen
- I Fully equipped kitchen including all cooking utensils, crockery, cutlery, etc.
- Dishwasher
- Microwave
- Coffee machine
- Internet incl. W-Lan

# **Kitchen**

- Private kitchen
- Glasses/Tableware
- Dishwasher

- Cooking utensils
- Espresso machine
- Microwave