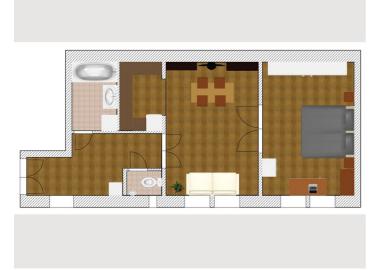

 Period
 13/06/ - 13/07/2025

 Number of persons
 2

**Total** incl. VAT. € 2.381,22 Security deposit € 1.800,00

Living space

60m²

 $\widehat{\beta}$  Maximum occupancy

2 Persons

Complete accommodation ?

1 private bathroom 1 Separated bedroom

📆 2. floor

Elevator available

**←** Check-in

10:00 - 18:00 Clock

10:00 - 18:00 Clock

#### **Descripiton of accommodation**

Spacious entrance hall, bathroom with bathtub, separate WC, living room with kitchenette, dining table and TV, large bedroom with plenty of storage space and extra workstation.