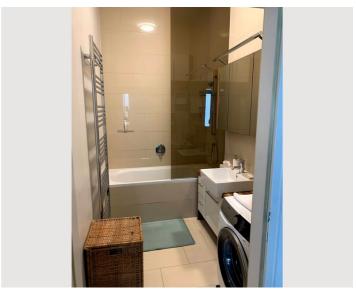

1 private bathroom 1 Separated bedroom

📆 2. floor

Elevator available

**←** Check-in

10:00 - 18:00 Clock

10:00 - 18:00 Clock

#### **Descripiton of accommodation**

Spacious entrance hall, bathroom with bathtub, separate WC, living room with kitchenette, dining table and TV, large bedroom with plenty of storage space and extra workstation.