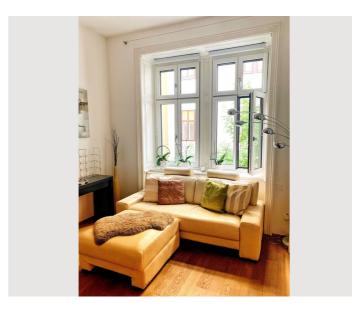

#### **Descripiton of accommodation**

Spacious entrance hall, bathroom with bathtub, separate WC, living room with kitchenette, dining table and TV, large bedroom with plenty of storage space and extra workstation.