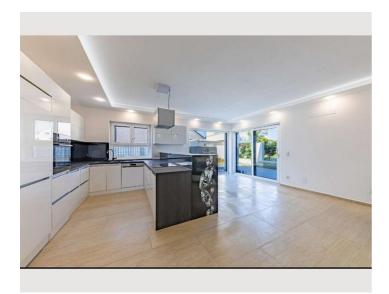

#### **Descripiton of accommodation**

The newly built house is located in a sought-after environment with optimal orientation. It is a young and modern residential area. Environmentally friendly heating is provided by the air heat pump and underfloor heating on all floors, and the garden with a large garden terrace and internet connection in every room offer optimal living comfort. A new kitchen and an additional fireplace connection in the living room as well as the vacuum cleaner system with central extraction to the outside round off our offer perfectly.

ROOMS GROUND FLOOR: Entrance hall, toilet with bathroom, technical room, kitchen, living room with access to the terrace and a guest room.

UPPER FLOOR ROOMS: Staircase with hallway, 2 children's rooms, bathroom/toilet, parents' bedroom with walk-in wardrobe, bathroom and toilet, small laundry room.

#### **Kitchen**

- Private kitchen
- Glasses/Tableware
- Dishwasher

- Cooking utensils
- Espresso machine