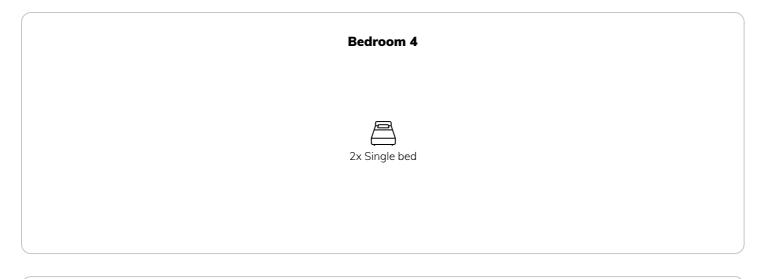

## **Sleeping options**

| Bedroom 1                                         |
|---------------------------------------------------|
| 1x Double bed (1,80 m x 2 m) 1x Children/baby bed |
|                                                   |
| Bedroom 2  2x Single bed                          |
|                                                   |
| Bedroom 3                                         |
| 2x Single bed                                     |
|                                                   |