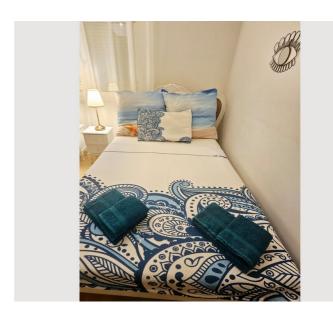

## **Sleeping options**

| Bedroom 1                                         |
|---------------------------------------------------|
| 1x Double bed (1,80 m x 2 m) 1x Children/baby bed |
|                                                   |
| Bedroom 2  2x Single bed                          |
|                                                   |
| Bedroom 3                                         |
| 2x Single bed                                     |
|                                                   |