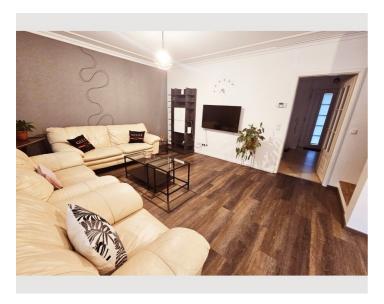

Railway in Lower Austria that leads to Marchegg

## **Equipment features**

# **Basic equipment**

- Terrace
- Internet/Wifi
- Private washing machine
- Towels
- Private parking space
- Iron & ironing board
- Hairdryer

- Garden
- TV
- Bedclothes
- Private toilet
- Vacuum cleaner
- Cleaning utensils

# **Fireplace**

Charcoal grill

## First supply

- Toilet paper
- Soap
- Fridge filling on request

- shampoo
- Nespresso capsules

#### **Kitchen**

- Private kitchen
- Glasses/Tableware
- Dishwasher

- Cooking utensils
- Espresso machine

## Informations

- Suitable for construction workers
- Smoking allowed
- Desk/Workplace
- Pets allowed

- Suitable for children
- Free short-term parking zone
- Private entrance
- Regular cleaning at extra cost

## **Picture gallery**







































#### Infrastructure



The train station, which is within walking distance, ensures good transport connections.

You can reach Vienna city center in about 20 minutes

\*Train connection 7 minutes on foot (20 minutes to Vienna)

\*Bus connection 5 min walk (20 min to Vienna)

Untersiebenbrunn offers infrastructure for local amenities, bars, kindergarten, elementary school and doctors.

There are no limits to the recreational and leisure opportunities thanks to nature and the forest and the numerous sports clubs

## Location