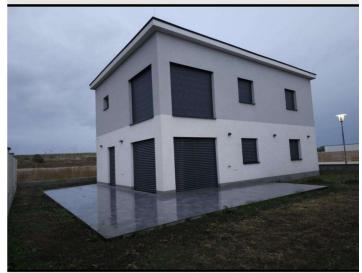

# **Modern single-family home**

Object number: CELT2

View and rent online

Modern single-family home First occupancy offers plenty of space. Large garden with barbecue area and car parking space on the property \* Free parking space: 2 \* Number of bedrooms: 4 \* Living room: 1 \* Number of bathrooms/toilet: 3

#### **Descripiton of accommodation**

The newly built house is located in a sought-after environment with optimal orientation. It is a young and modern residential area. Environmentally friendly heating is provided by the air heat pump and underfloor heating on all floors, and the garden with a large garden terrace and internet connection in every room offer optimal living comfort. A new kitchen and an additional fireplace connection in the living room as well as the vacuum cleaner system with central extraction to the outside round off our offer perfectly.