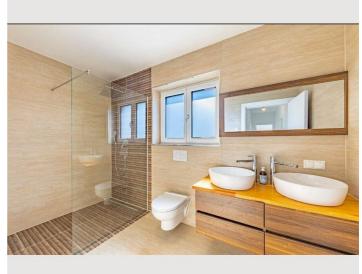

3 private bathrooms 4 Separated bedrooms 1 Living-Sleepingroom

n 2. floor

**←** Check-in

13:00 - 21:00 Clock

11:00 - 12:00 Clock

ROOMS GROUND FLOOR: Entrance hall, toilet with bathroom, technical room, kitchen, living room with access to the terrace and a guest room.

UPPER FLOOR ROOMS: Staircase with hallway, 2 children's rooms, bathroom/toilet, parents' bedroom with walk-in wardrobe, bathroom and toilet, small laundry room.