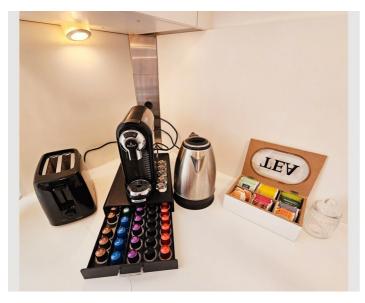

## First supply

- Toilet paper
- Soap
- Fridge filling on request

- shampoo
- Nespresso capsules

#### **Kitchen**

- Private kitchen
- Glasses/Tableware
- Dishwasher

- Cooking utensils
- Espresso machine

## **Picture gallery**