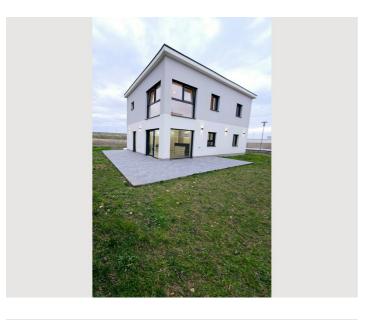

# **Modern single-family home**

Object number: CELT2

View and rent online

Modern single-family home First occupancy offers plenty of space. Large garden with barbecue area and car parking space on the property \* Free parking space: 2 \* Number of bedrooms: 4 \* Living room: 1 \* Number of bathrooms/toilet: 3

#### **Descripiton of accommodation**

The newly built house is located in a sought-after environment with optimal orientation. It is a young and modern residential area. Environmentally friendly heating is provided by the air heat pump and underfloor heating on all floors, and the garden with a large garden terrace and internet connection in every room offer optimal living comfort. A new kitchen and an additional fireplace connection in the living room as well as the vacuum cleaner system with central extraction to the outside round off our offer perfectly.