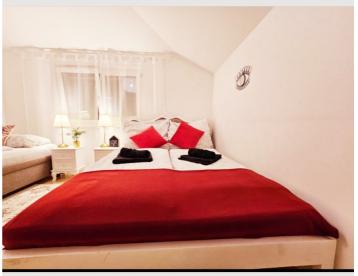

## **Sleeping options**

| Bedroom 1                                         |
|---------------------------------------------------|
| 1x Double bed (1,80 m x 2 m) 1x Children/baby bed |
|                                                   |
| Bedroom 2  2x Single bed                          |
|                                                   |
| Bedroom 3                                         |
| 2x Single bed                                     |
|                                                   |

## **Picture gallery**