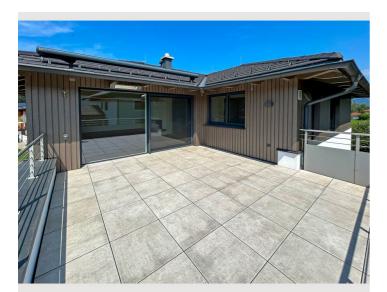

– Location: The penthouse is ideally situated in a quiet residential area, just a few minutes' walk from the idyllic shores of Lake Mondsee. – Living Space: With a spacious living area of 125 m<sup>2</sup>, this apartment offers plenty of room for individual expression. – Panoramic View: Start your day with stunning views of Lake Mondsee and let the rising sun inspire you. – Room Height up to 4.20 m: The generous room design with impressive ceiling height creates a unique living experience. – Rooftop Terrace: Enjoy unforgettable sunsets on the private rooftop terrace. – Rarity in a Small Residential Building: This exclusive apartment is part of a small residential building with only four units, offering the highest level of privacy. – High-Quality Furnishings: Mafi oak parquet flooring, flush doors, and baseboards are a testament to exquisite quality. – Open Fireplace: The open fireplace in the living area creates a cozy atmosphere and invites relaxation. – Designer Kitchen by a Carpenter: The state-of-the-art carpenter kitchen is not only functional but also an aesthetic highlight. – Smart Home Integration: The lighting moods. – Bathroom with Rain Shower: The spacious bathroom features an open shower with a rain showerhead and is complemented by custom-made wooden furniture crafted by a carpenter.