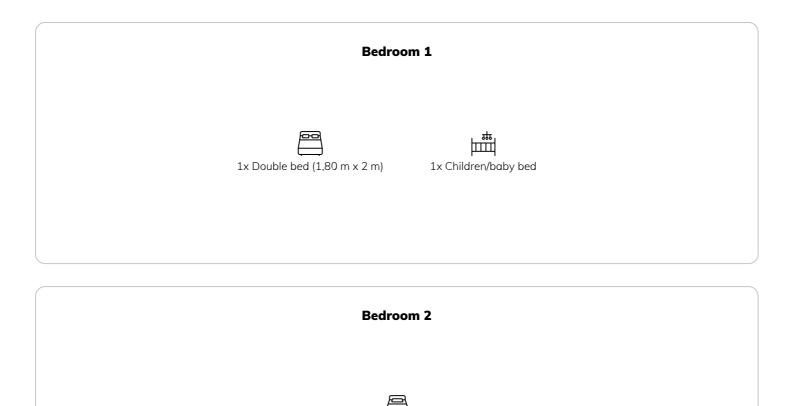

### **Sleeping options**

| Bedroom 3                    |
|------------------------------|
| 1x Double bed (1,40 m x 2 m) |
|                              |

2x Single bed