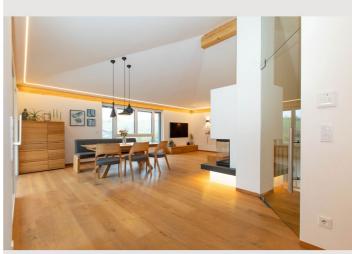

– Location: The penthouse is ideally situated in a quiet residential area, just a few minutes' walk from the idyllic shores of Lake Mondsee. – Living Space: With a spacious living area of 125 m<sup>2</sup>, this apartment offers plenty of room for individual expression. – Panoramic View: Start your day with stunning views of Lake Mondsee and let the rising sun inspire you. – Room Height up to 4.20 m: The generous room design with impressive ceiling height creates a unique living experience. – Rooftop Terrace: Enjoy unforgettable sunsets on the private rooftop terrace. – Rarity in a Small Residential Building: This exclusive apartment is part of a small residential building with only four units, offering the highest level of privacy. – High-Quality Furnishings: Mafi oak parquet flooring, flush doors, and baseboards are a testament to exquisite quality. – Open Fireplace: The open fireplace in the living area creates a cozy atmosphere and invites relaxation. – Designer Kitchen by a Carpenter: The state-of-the-art carpenter kitchen is not only functional but also an aesthetic highlight. – Smart Home Integration: The lighting moods. – Bathroom with Rain Shower: The spacious bathroom features an open shower with a rain showerhead and is complemented by custom-made wooden furniture crafted by a carpenter.