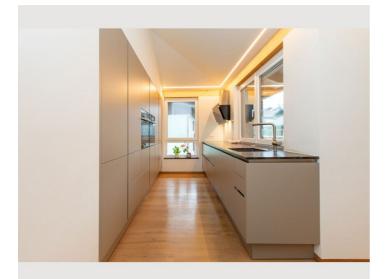

– Location: The penthouse is ideally situated in a quiet residential area, just a few minutes' walk from the idyllic shores of Lake Mondsee. – Living Space: With a spacious living area of 125 m<sup>2</sup>, this apartment offers plenty of room for individual expression. – Panoramic View: Start your day with stunning views of Lake Mondsee and let the rising sun inspire you. – Room Height up to 4.20 m: The generous room design with impressive ceiling height creates a unique living experience. – Rooftop Terrace: Enjoy unforgettable sunsets on the private rooftop terrace. – Rarity in a Small Residential Building: This exclusive apartment is part of a small residential building with only four units, offering the highest level of privacy. – High-Quality Furnishings: Mafi oak parquet flooring, flush doors, and baseboards are a testament to exquisite quality. – Open Fireplace: The open fireplace in the living area creates a cozy atmosphere and invites relaxation. – Designer Kitchen by a Carpenter: The state-of-the-art carpenter kitchen is not only functional but also an aesthetic highlight. – Smart Home Integration: The lighting moods. – Bathroom with Rain Shower: The spacious bathroom features an open shower with a rain showerhead and is complemented by custom-made wooden furniture crafted by a carpenter.