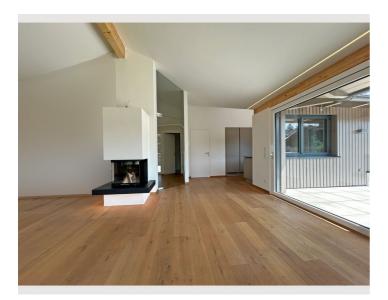

#### **Descripiton of accommodation**

The apartment is located near Lake Mondsee, just 300 meters from the shore! Only a five-minute walk to the public bathing area Schwarzindien, an ideal spot to enjoy the day and unwind at the bathing buffet while watching the sunset. Almost everything can be done on foot, with a two-minute walk to local shops, the elementary school, and the kindergarten with a toddler group. The market center of Mondsee can be reached on foot in ten minutes or by car in two minutes. Mondsee offers a variety of amenities, including bakeries, restaurants, bars, doctors, local suppliers, as well as museums and art. With breathtaking lake views, a generous living space of 125 m<sup>2</sup>, and high-quality furnishings, this apartment is an oasis of elegance and comfort.

– Location: The penthouse is ideally situated in a quiet residential area, just a few minutes' walk from the idyllic shores of Lake Mondsee. – Living Space: With a spacious living area of 125 m<sup>2</sup>, this apartment offers plenty of room for individual expression. – Panoramic View: Start your day with stunning views of Lake Mondsee and let the rising sun inspire you. – Room Height up to 4.20 m: The generous room design with impressive ceiling height creates a unique living experience. – Rooftop Terrace: Enjoy unforgettable sunsets on the private rooftop terrace. – Rarity in a Small Residential Building: This exclusive apartment is part of a small residential building with only four units, offering the highest level of privacy. – High-Quality Furnishings: Mafi oak parquet flooring, flush doors, and baseboards are a testament to exquisite quality. – Open Fireplace: The open fireplace in the living area creates a cozy atmosphere and invites relaxation. – Designer Kitchen by a Carpenter: The state-of-the-art carpenter kitchen is not only functional but also an aesthetic highlight. – Smart Home Integration: The lighting moods. – Bathroom with Rain Shower: The spacious bathroom features an open shower with a rain showerhead and is complemented by custom-made wooden furniture crafted by a carpenter.