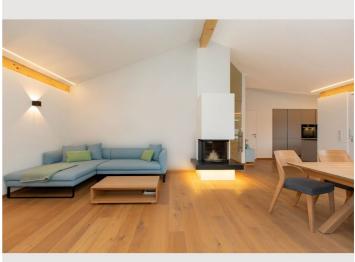

#### **Descripiton of accommodation**

The apartment is located near Lake Mondsee, just 300 meters from the shore! Only a five-minute walk to the public bathing area Schwarzindien, an ideal spot to enjoy the day and unwind at the bathing buffet while watching the sunset. Almost everything can be done on foot, with a two-minute walk to local shops, the elementary school, and the kindergarten with a toddler group. The market center of Mondsee can be reached on foot in ten minutes or by car in two minutes. Mondsee offers a variety of amenities, including bakeries, restaurants, bars, doctors, local suppliers, as well as museums and art. With breathtaking lake views, a generous living space of 125 m<sup>2</sup>, and high-quality furnishings, this apartment is an oasis of elegance and comfort.

– Location: The penthouse is ideally situated in a quiet residential area, just a few minutes' walk from the idyllic shores of Lake Mondsee. – Living Space: With a spacious living area of 125 m<sup>2</sup>, this apartment offers plenty of room for individual expression. – Panoramic View: Start your day with stunning views of Lake Mondsee and let the rising sun inspire you. – Room Height up to 4.20 m: The generous room design with impressive ceiling height creates a unique living experience. – Rooftop Terrace: Enjoy unforgettable sunsets on the private rooftop terrace. – Rarity in a Small Residential Building: This exclusive apartment is part of a small residential building with only four units, offering the highest level of privacy. – High-Quality Furnishings: Mafi oak parquet flooring, flush doors, and baseboards are a testament to exquisite quality. – Open Fireplace: The open fireplace in the living area creates a cozy atmosphere and invites relaxation. – Designer Kitchen by a Carpenter: The state-of-the-art carpenter kitchen is not only functional but also an aesthetic highlight. – Smart Home Integration: The lighting moods. – Bathroom with Rain Shower: The spacious bathroom features an open shower with a rain showerhead and is complemented by custom-made wooden furniture crafted by a carpenter.