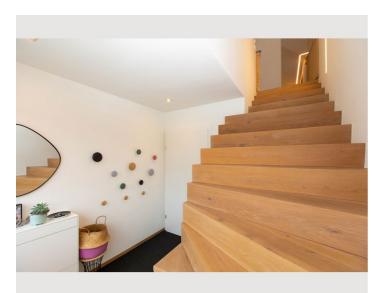

– Location: The penthouse is ideally situated in a quiet residential area, just a few minutes' walk from the idyllic shores of Lake Mondsee. – Living Space: With a spacious living area of 125 m<sup>2</sup>, this apartment offers plenty of room for individual expression. – Panoramic View: Start your day with stunning views of Lake Mondsee and let the rising sun inspire you. – Room Height up to 4.20 m: The generous room design with impressive ceiling height creates a unique living experience. – Rooftop Terrace: Enjoy unforgettable sunsets on the private rooftop terrace. – Rarity in a Small Residential Building: This exclusive apartment is part of a small residential building with only four units, offering the highest level of privacy. – High-Quality Furnishings: Mafi oak parquet flooring, flush doors, and baseboards are a testament to exquisite quality. – Open Fireplace: The open fireplace in the living area creates a cozy atmosphere and invites relaxation. – Designer Kitchen by a Carpenter: The state-of-the-art carpenter kitchen is not only functional but also an aesthetic highlight. – Smart Home Integration: The lighting moods. – Bathroom with Rain Shower: The spacious bathroom features an open shower with a rain showerhead and is complemented by custom-made wooden furniture crafted by a carpenter.