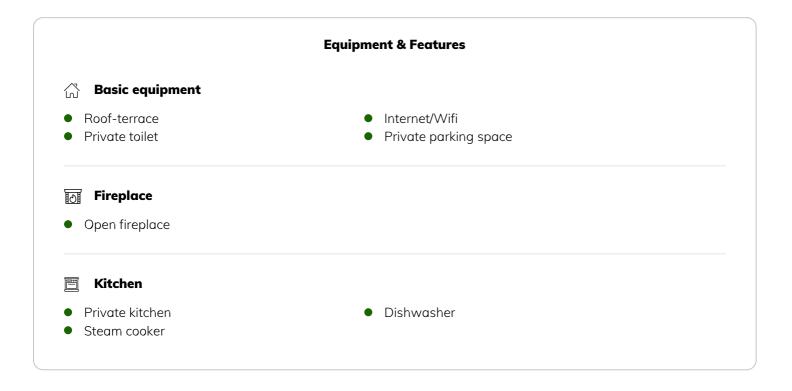

– Location: The penthouse is ideally situated in a quiet residential area, just a few minutes' walk from the idyllic shores of Lake Mondsee. – Living Space: With a spacious living area of 125 m<sup>2</sup>, this apartment offers plenty of room for individual expression. – Panoramic View: Start your day with stunning views of Lake Mondsee and let the rising sun inspire you. – Room Height up to 4.20 m: The generous room design with impressive ceiling height creates a unique living experience. – Rooftop Terrace: Enjoy unforgettable sunsets on the private rooftop terrace. – Rarity in a Small Residential Building: This exclusive apartment is part of a small residential building with only four units, offering the highest level of privacy. – High-Quality Furnishings: Mafi oak parquet flooring, flush doors, and baseboards are a testament to exquisite quality. – Open Fireplace: The open fireplace in the living area creates a cozy atmosphere and invites relaxation. – Designer Kitchen by a Carpenter: The state-of-the-art carpenter kitchen is not only functional but also an aesthetic highlight. – Smart Home Integration: The lighting moods. – Bathroom with Rain Shower: The spacious bathroom features an open shower with a rain showerhead and is complemented by custom-made wooden furniture crafted by a carpenter.

## Informations

- Suitable for children
- Desk/Workplace
- Pets forbidden
- Bicycle room free of charge

- Smoking not allowed
- Private entrance
- Regular cleaning at extra cost