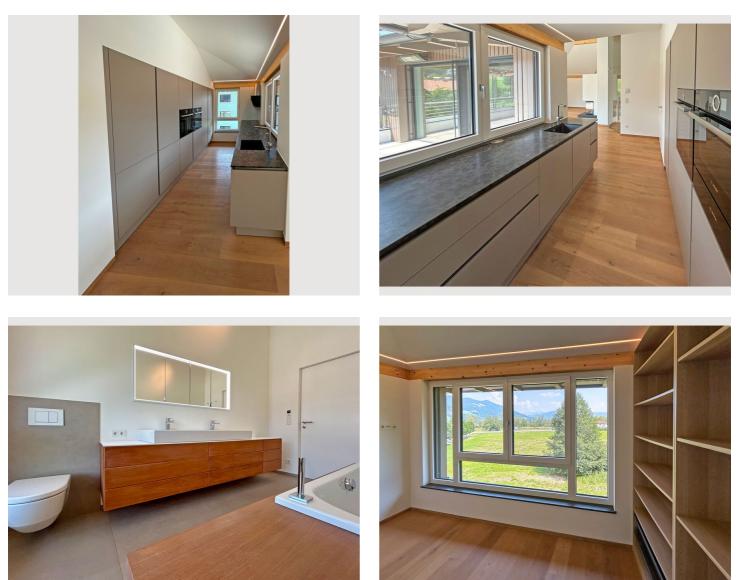

– Location: The penthouse is ideally situated in a quiet residential area, just a few minutes' walk from the idyllic shores of Lake Mondsee. – Living Space: With a spacious living area of 125 m<sup>2</sup>, this apartment offers plenty of room for individual expression. – Panoramic View: Start your day with stunning views of Lake Mondsee and let the rising sun inspire you. – Room Height up to 4.20 m: The generous room design with impressive ceiling height creates a unique living experience. – Rooftop Terrace: Enjoy unforgettable sunsets on the private rooftop terrace. – Rarity in a Small Residential Building: This exclusive apartment is part of a small residential building with only four units, offering the highest level of privacy. – High-Quality Furnishings: Mafi oak parquet flooring, flush doors, and baseboards are a testament to exquisite quality. – Open Fireplace: The open fireplace in the living area creates a cozy atmosphere and invites relaxation. – Designer Kitchen by a Carpenter: The state-of-the-art carpenter kitchen is not only functional but also an aesthetic highlight. – Smart Home Integration: The lighting moods. – Bathroom with Rain Shower: The spacious bathroom features an open shower with a rain showerhead and is complemented by custom-made wooden furniture crafted by a carpenter.