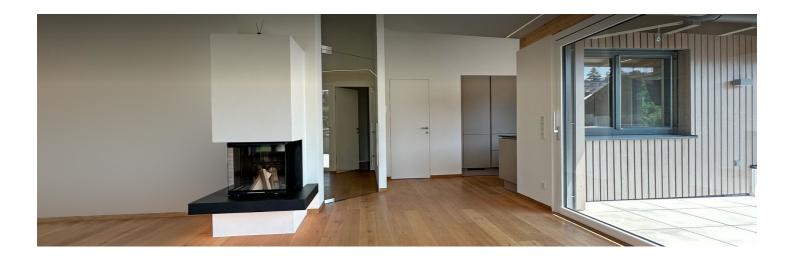

– Location: The penthouse is ideally situated in a quiet residential area, just a few minutes' walk from the idyllic shores of Lake Mondsee. – Living Space: With a spacious living area of 125 m<sup>2</sup>, this apartment offers plenty of room for individual expression. – Panoramic View: Start your day with stunning views of Lake Mondsee and let the rising sun inspire you. – Room Height up to 4.20 m: The generous room design with impressive ceiling height creates a unique living experience. – Rooftop Terrace: Enjoy unforgettable sunsets on the private rooftop terrace. – Rarity in a Small Residential Building: This exclusive apartment is part of a small residential building with only four units, offering the highest level of privacy. – High-Quality Furnishings: Mafi oak parquet flooring, flush doors, and baseboards are a testament to exquisite quality. – Open Fireplace: The open fireplace in the living area creates a cozy atmosphere and invites relaxation. – Designer Kitchen by a Carpenter: The state-of-the-art carpenter kitchen is not only functional but also an aesthetic highlight. – Smart Home Integration: The lighting moods. – Bathroom with Rain Shower: The spacious bathroom features an open shower with a rain showerhead and is complemented by custom-made wooden furniture crafted by a carpenter.