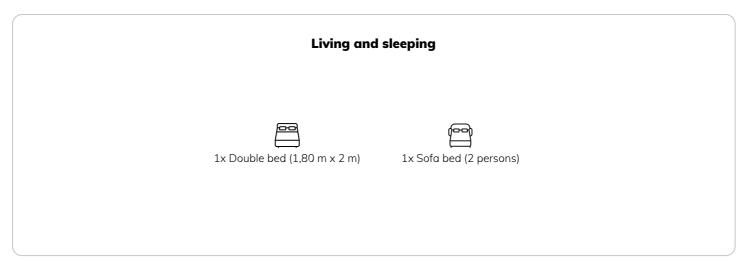

STUDIO APARTMENT, 9020 KLAGENFURT

# Modernized Studio Apartment in Welzenegg – Quiet & Central

Object number: CGME1

View and rent online

We are renting out a renovated studio apartment (32  $\text{m}^2$ ) with a spacious east-facing loggia on the elevated ground floor of a two-story residential building in Welzenegg. The apartment is located in a quiet yet central area and is ideal for short-term

 Period
 07/07/ - 07/08/2025

 Number of persons
 2

**Total** incl. VAT. € 1.789,44Security deposit € 1.400,00

Living space

32m²

ি Maximum occupancy

4 Persons

 $\stackrel{\frown}{\text{m}}$  Complete accommodation ?

1 private bathroom 1 Living-Sleepingroom

1. floor

**←** Check-in

13:00 - 23:00 Clock

**○** Check-out

08:00 - 10:00 Clock

## **Sleeping options**



### **Descripiton of accommodation**

Features & Layout:

- Entrance area with modern built-in kitchen:
- Stove, microwave, oven
- Dishwasher & refrigerator
- Bathroom:
- Shower, toilet & washing machine
- Living & sleeping area:
- Accommodates up to 4 people
- Windows and balcony door with shutters & insect screens
- Access to the spacious east-facing loggia with blinds for privacy & weather protection
- Additional amenities:
- High-speed internet & Smart TV with Netflix
- Designated parking space near the entrance

## **Equipment & Features**

# Basic equipment

- Loggia
- TV
- Private toilet
- Vacuum cleaner

- Garden sharing
- Private washing machine
- Private parking space

# First supply

• Toilet paper

• Fridge filling on request

## **Kitchen**

- Private kitchen
- Dishwasher

-