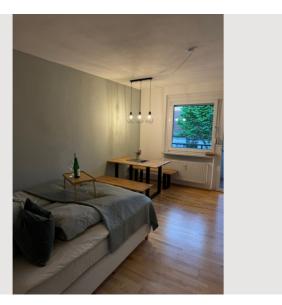

g & sleeping area:
- Accommodates up to 4 people
- Windows and balcony door with shutters & insect screens
- Access to the spacious east-facing loggia with blinds for privacy & weather protection
- Additional amenities:
- High-speed internet & Smart TV with Netflix
- Designated parking space near the entrance

## **Equipment & Features**

# Basic equipment

- Loggia
- TV
- Private toilet
- Vacuum cleaner

- Garden sharing
- Private washing machine
- Private parking space

# First supply

• Toilet paper

• Fridge filling on request

## **Kitchen**

- Private kitchen
- Dishwasher

- Glasses/Tableware
- Microwave

#### **Informations**

- Suitable for construction workers
- Smoking not allowed
- Bicycle room free of charge

- Suitable for children
- Pets on request

## **Picture gallery**















### Location