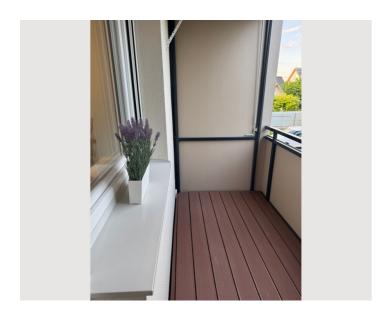

# Modernized Studio Apartment in Welzenegg – Quiet & Central

Object number: CGME1

View and rent online

We are renting out a renovated studio apartment (32  $\text{m}^2$ ) with a spacious east-facing loggia on the elevated ground floor of a two-story residential building in Welzenegg. The apartment is located in a quiet yet central area and is ideal for short-term

### **Descripiton of accommodation**

Features & Layout:

- Entrance area with modern built-in kitchen:
- Stove, microwave, oven
- Dishwasher & refrigerator
- Bathroom:
- Shower, toilet & washing machine
- Living & sleeping area:
- Accommodates up to 4 people
- Windows and balcony door with shutters & insect screens
- Access to the spacious east-facing loggia with blinds for privacy & weather protection
- Additional amenities:
- High-speed internet & Smart TV with Netflix
- Designated parking space near the entrance