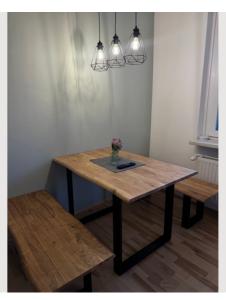

### **Descripiton of accommodation**

Features & Layout:

- Entrance area with modern built-in kitchen:
- Stove, microwave, oven
- Dishwasher & refrigerator
- Bathroom:
- Shower, toilet & washing machine
- Living & sleeping area:
- Accommodates up to 4 people
- Windows and balcony door with shutters & insect screens
- Access to the spacious east-facing loggia with blinds for privacy & weather protection
- Additional amenities:
- High-speed internet & Smart TV with Netflix
- Designated parking space near the entrance