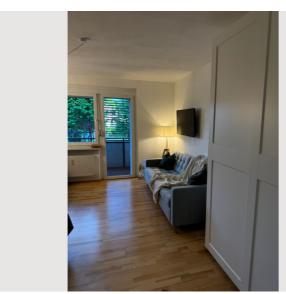

### **Descripiton of accommodation**

Features & Layout:

- Entrance area with modern built-in kitchen:
- Stove, microwave, oven
- Dishwasher & refrigerator
- Bathroom:
- Shower, toilet & washing machine
- Living & sleeping area:
- Accommodates up to 4 people
- Windows and balcony door with shutters & insect screens
- Access to the spacious east-facing loggia with blinds for privacy & weather protection
- Additional amenities:
- High-speed internet & Smart TV with Netflix
- Designated parking space near the entrance