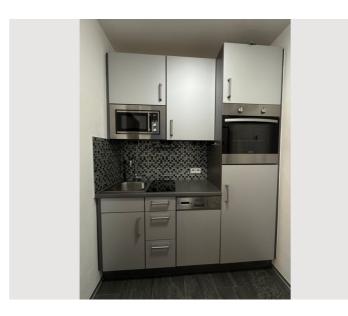

### **Descripiton of accommodation**

Features & Layout:

- Entrance area with modern built-in kitchen:
- Stove, microwave, oven
- Dishwasher & refrigerator
- Bathroom:
- Shower, toilet & washing machine
- Living & sleeping area:
- Accommodates up to 4 people
- Windows and balcony door with shutters & insect screens
- Access to the spacious east-facing loggia with blinds for privacy & weather protection
- Additional amenities:
- High-speed internet & Smart TV with Netflix
- Designated parking space near the entrance