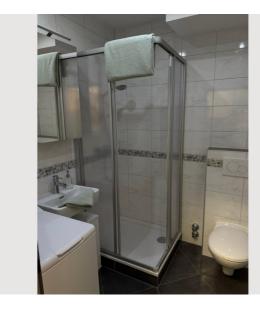

### **Descripiton of accommodation**

Features & Layout:

- Entrance area with modern built-in kitchen:
- Stove, microwave, oven
- Dishwasher & refrigerator
- Bathroom:
- Shower, toilet & washing machine
- Living & sleeping area:
- Accommodates up to 4 people
- Windows and balcony door with shutters & insect screens
- Access to the spacious east-facing loggia with blinds for privacy & weather protection
- Additional amenities:
- High-speed internet & Smart TV with Netflix
- Designated parking space near the entrance