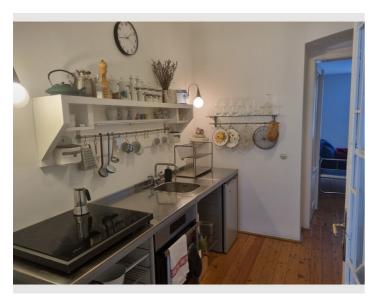

The kitchen is equipped with a refrigerator, oven, induction hob, dishes, glasses, cutlery, Moka Espresso Pot and kitchen towels. The living/working room contains a desk, dining table, chair and sofa. The spacious bathroom with a bathtub invites you to relax, towels are provided. The bedroom is equipped with a double bed, wardrobe, floor lamp, chest of drawers and a floor lamp next to the bedside table. Two bedding sets are provided. The apartment is also equipped with a washing machine, vacuum cleaner and necessary cleaning supplies.

#### **Kitchen**

- Private kitchen
- Glasses/Tableware

Cooking utensils