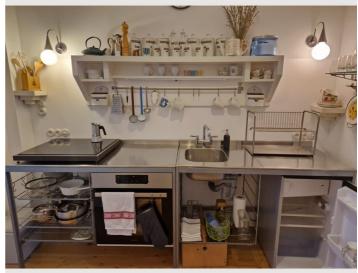

The kitchen is equipped with a refrigerator, oven, induction hob, dishes, glasses, cutlery, Moka Espresso Pot and kitchen towels. The living/working room contains a desk, dining table, chair and sofa. The spacious bathroom with a bathtub invites you to relax, towels are provided. The bedroom is equipped with a double bed, wardrobe, floor lamp, chest of drawers and a floor lamp next to the bedside table. Two bedding sets are provided. The apartment is also equipped with a washing machine, vacuum cleaner and necessary cleaning supplies.

#### **Kitchen**

- Private kitchen
- Glasses/Tableware

Cooking utensils

#### **Picture gallery**