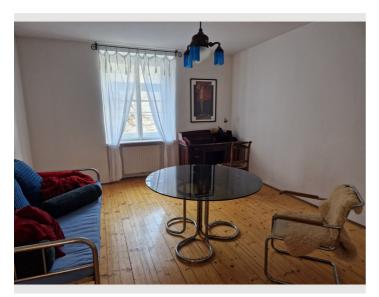

The kitchen is equipped with a refrigerator, oven, induction hob, dishes, glasses, cutlery, Moka Espresso Pot and kitchen towels. The living/working room contains a desk, dining table, chair and sofa. The spacious bathroom with a bathtub invites you to relax, towels are provided. The bedroom is equipped with a double bed, wardrobe, floor lamp, chest of drawers and a floor lamp next to the bedside table. Two bedding sets are provided. The apartment is also equipped with a washing machine, vacuum cleaner and necessary cleaning supplies.

#### **Picture gallery**