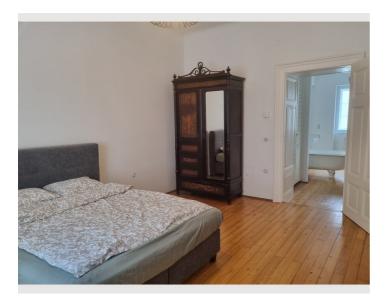

# Sleeping room 1x Double bed (1,60 m x 2 m)

Living and sleeping

The kitchen is equipped with a refrigerator, oven, induction hob, dishes, glasses, cutlery, Moka Espresso Pot and kitchen towels. The living/working room contains a desk, dining table, chair and sofa. The spacious bathroom with a bathtub invites you to relax, towels are provided. The bedroom is equipped with a double bed, wardrobe, floor lamp, chest of drawers and a floor lamp next to the bedside table. Two bedding sets are provided. The apartment is also equipped with a washing machine, vacuum cleaner and necessary cleaning supplies.