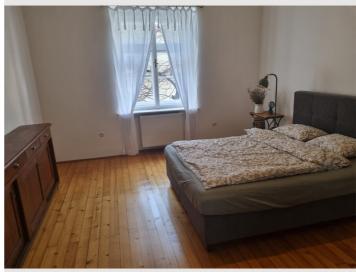

# Sleeping room 1x Double bed (1,60 m x 2 m)

Living and sleeping

The kitchen is equipped with a refrigerator, oven, induction hob, dishes, glasses, cutlery, Moka Espresso Pot and kitchen towels. The living/working room contains a desk, dining table, chair and sofa. The spacious bathroom with a bathtub invites you to relax, towels are provided. The bedroom is equipped with a double bed, wardrobe, floor lamp, chest of drawers and a floor lamp next to the bedside table. Two bedding sets are provided. The apartment is also equipped with a washing machine, vacuum cleaner and necessary cleaning supplies.