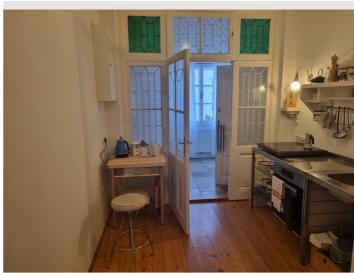

The kitchen is equipped with a refrigerator, oven, induction hob, dishes, glasses, cutlery, Moka Espresso Pot and kitchen towels. The living/working room contains a desk, dining table, chair and sofa. The spacious bathroom with a bathtub invites you to relax, towels are provided. The bedroom is equipped with a double bed, wardrobe, floor lamp, chest of drawers and a floor lamp next to the bedside table. Two bedding sets are provided. The apartment is also equipped with a washing machine, vacuum cleaner and necessary cleaning supplies.

#### **Kitchen**

- Private kitchen
- Glasses/Tableware

Cooking utensils