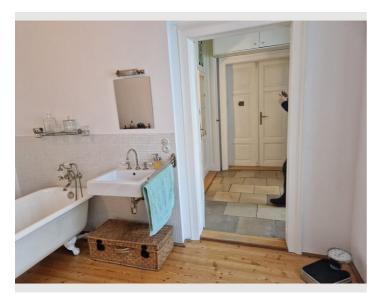

The kitchen is equipped with a refrigerator, oven, induction hob, dishes, glasses, cutlery, Moka Espresso Pot and kitchen towels. The living/working room contains a desk, dining table, chair and sofa. The spacious bathroom with a bathtub invites you to relax, towels are provided. The bedroom is equipped with a double bed, wardrobe, floor lamp, chest of drawers and a floor lamp next to the bedside table. Two bedding sets are provided. The apartment is also equipped with a washing machine, vacuum cleaner and necessary cleaning supplies.