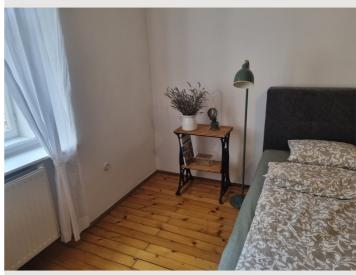

# Sleeping room 1x Double bed (1,60 m x 2 m)

Living and sleeping

The kitchen is equipped with a refrigerator, oven, induction hob, dishes, glasses, cutlery, Moka Espresso Pot and kitchen towels. The living/working room contains a desk, dining table, chair and sofa. The spacious bathroom with a bathtub invites you to relax, towels are provided. The bedroom is equipped with a double bed, wardrobe, floor lamp, chest of drawers and a floor lamp next to the bedside table. Two bedding sets are provided. The apartment is also equipped with a washing machine, vacuum cleaner and necessary cleaning supplies.