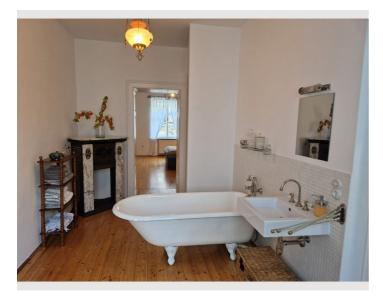

The kitchen is equipped with a refrigerator, oven, induction hob, dishes, glasses, cutlery, Moka Espresso Pot and kitchen towels. The living/working room contains a desk, dining table, chair and sofa. The spacious bathroom with a bathtub invites you to relax, towels are provided. The bedroom is equipped with a double bed, wardrobe, floor lamp, chest of drawers and a floor lamp next to the bedside table. Two bedding sets are provided. The apartment is also equipped with a washing machine, vacuum cleaner and necessary cleaning supplies.

#### **Picture gallery**