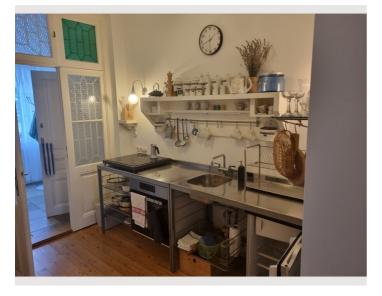

The kitchen is equipped with a refrigerator, oven, induction hob, dishes, glasses, cutlery, Moka Espresso Pot and kitchen towels. The living/working room contains a desk, dining table, chair and sofa. The spacious bathroom with a bathtub invites you to relax, towels are provided. The bedroom is equipped with a double bed, wardrobe, floor lamp, chest of drawers and a floor lamp next to the bedside table. Two bedding sets are provided. The apartment is also equipped with a washing machine, vacuum cleaner and necessary cleaning supplies.

#### **Kitchen**

- Private kitchen
- Glasses/Tableware

Cooking utensils