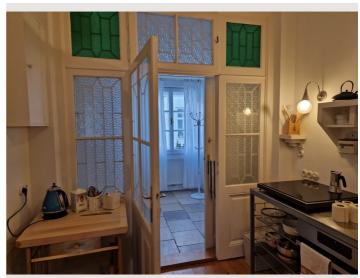

The kitchen is equipped with a refrigerator, oven, induction hob, dishes, glasses, cutlery, Moka Espresso Pot and kitchen towels. The living/working room contains a desk, dining table, chair and sofa. The spacious bathroom with a bathtub invites you to relax, towels are provided. The bedroom is equipped with a double bed, wardrobe, floor lamp, chest of drawers and a floor lamp next to the bedside table. Two bedding sets are provided. The apartment is also equipped with a washing machine, vacuum cleaner and necessary cleaning supplies.