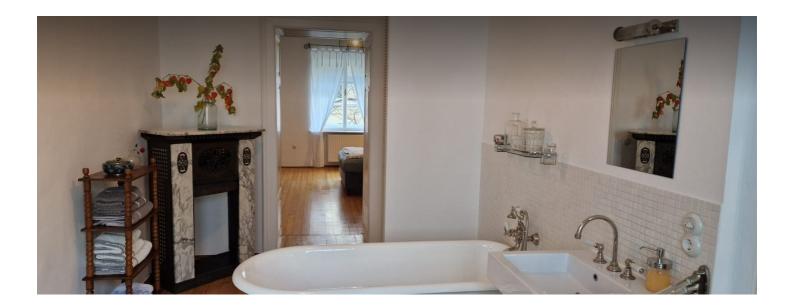

The kitchen is equipped with a refrigerator, oven, induction hob, dishes, glasses, cutlery, Moka Espresso Pot and kitchen towels. The living/working room contains a desk, dining table, chair and sofa. The spacious bathroom with a bathtub invites you to relax, towels are provided. The bedroom is equipped with a double bed, wardrobe, floor lamp, chest of drawers and a floor lamp next to the bedside table. Two bedding sets are provided. The apartment is also equipped with a washing machine, vacuum cleaner and necessary cleaning supplies.

#### **Picture gallery**