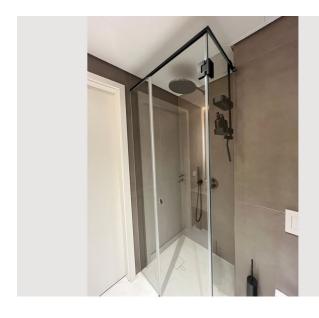

#### **Descripiton of accommodation**

The cozy 2-room apartment is located on the 10th floor with an elevator. The spacious entrance area leads directly into the modernly furnished eat-in kitchen. The fully equipped kitchen features an induction stove, oven, dishwasher, refrigerator, microwave, and a capsule coffee machine. The living area features a comfortable sofa, which can be converted into an additional sleeping area if needed. The living area opens onto the 9 m² balcony with a stunning view of the Danube. Thanks to the floor-to-ceiling glazing of the facade, this view can be enjoyed directly from the sofa at any time, even with the balcony door closed. The apartment's southeast orientation allows plenty of natural light into the living area, offering early birds a wonderful sunrise. Behind a wall with two sliding doors is the small, cozy bedroom and the designer bathroom with a rain shower, toilet, and washer-dryer. The apartment is heated and cooled by concrete core activation, and the apartment can be further shaded with electrically operated Venetian blinds.