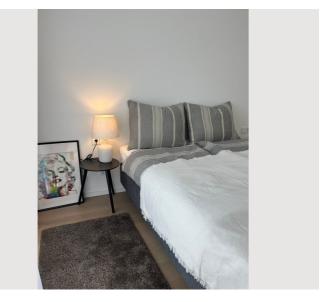

#### Sleeping options

#### **Descripiton of accommodation**

The cozy 2-room apartment is located on the 10th floor with an elevator. The spacious entrance area leads directly into the modernly furnished eat-in kitchen. The fully equipped kitchen features an induction stove, oven, dishwasher, refrigerator, microwave, and a capsule coffee machine. The living area features a comfortable sofa, which can be converted into an additional sleeping area if needed. The living area opens onto the 9 m² balcony with a stunning view of the Danube. Thanks to the floor-to-ceiling glazing of the facade, this view can be enjoyed directly from the sofa at any time, even with the balcony door closed. The apartment's southeast orientation allows plenty of natural light into the living area, offering early birds a wonderful sunrise. Behind a wall with two sliding doors is the small, cozy bedroom and the designer bathroom with a rain shower, toilet, and washer-dryer. The apartment is heated and cooled by concrete core activation, and the apartment can be further shaded with electrically operated Venetian blinds.