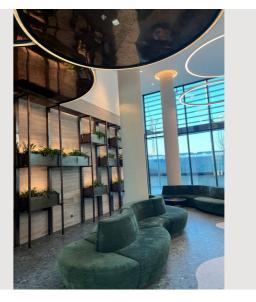

The luxurious high-rise "Danube Flats" creates a lifestyle that outshines everything else. Future residents will enjoy a wide range of amenities.

Members Club: The approximately 1,000 m² "Members Club" is located on the 4th floor and offers a sauna area, fitness room, and yoga room, as well as an approximately 60 m² outdoor pool with views of the New Danube and Vienna's city center. The pool is heated year-round, allowing it to be used even in winter. The high-quality outdoor area with countless sun loungers is complemented by an additional lounge area with a bartender, thus enabling a relaxing leisure program of the highest quality.

#### **Picture gallery**