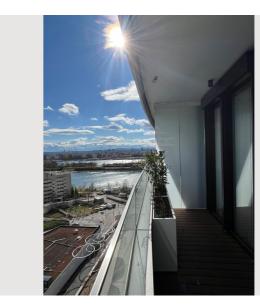

#### **Descripiton of accommodation**

The cozy 2-room apartment is located on the 10th floor with an elevator. The spacious entrance area leads directly into the modernly furnished eat-in kitchen. The fully equipped kitchen features an induction stove, oven, dishwasher, refrigerator, microwave, and a capsule coffee machine. The living area features a comfortable sofa, which can be converted into an additional sleeping area if needed. The living area opens onto the 9 m² balcony with a stunning view of the Danube. Thanks to the floor-to-ceiling glazing of the facade, this view can be enjoyed directly from the sofa at any time, even with the balcony door closed. The apartment's southeast orientation allows plenty of natural light into the living area, offering early birds a wonderful sunrise. Behind a wall with two sliding doors is the small, cozy bedroom and the designer bathroom with a rain shower, toilet, and washer-dryer. The apartment is heated and cooled by concrete core activation, and the apartment can be further shaded with electrically operated Venetian blinds.