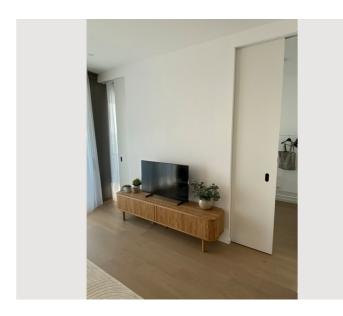

#### **Descripiton of accommodation**

The cozy 2-room apartment is located on the 10th floor with an elevator. The spacious entrance area leads directly into the modernly furnished eat-in kitchen. The fully equipped kitchen features an induction stove, oven, dishwasher, refrigerator, microwave, and a capsule coffee machine. The living area features a comfortable sofa, which can be converted into an additional sleeping area if needed. The living area opens onto the 9 m² balcony with a stunning view of the Danube. Thanks to the floor-to-ceiling glazing of the facade, this view can be enjoyed directly from the sofa at any time, even with the balcony door closed. The apartment's southeast orientation allows plenty of natural light into the living area, offering early birds a wonderful sunrise. Behind a wall with two sliding doors is the small, cozy bedroom and the designer bathroom with a rain shower, toilet, and washer-dryer. The apartment is heated and cooled by concrete core activation, and the apartment can be further shaded with electrically operated Venetian blinds.