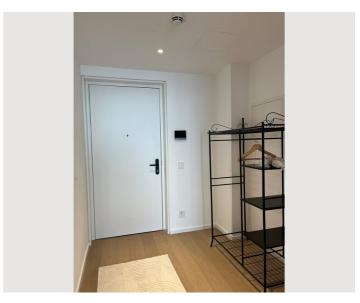

#### **Descripiton of accommodation**

The cozy 2-room apartment is located on the 10th floor with an elevator. The spacious entrance area leads directly into the modernly furnished eat-in kitchen. The fully equipped kitchen features an induction stove, oven, dishwasher, refrigerator, microwave, and a capsule coffee machine. The living area features a comfortable sofa, which can be converted into an additional sleeping area if needed. The living area opens onto the 9 m² balcony with a stunning view of the Danube. Thanks to the floor-to-ceiling glazing of the facade, this view can be enjoyed directly from the sofa at any time, even with the balcony door closed. The apartment's southeast orientation allows plenty of natural light into the living area, offering early birds a wonderful sunrise. Behind a wall with two sliding doors is the small, cozy bedroom and the designer bathroom with a rain shower, toilet, and washer-dryer. The apartment is heated and cooled by concrete core activation, and the apartment can be further shaded with electrically operated Venetian blinds.