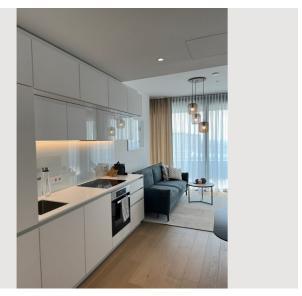

#### **Descripiton of accommodation**

The cozy 2-room apartment is located on the 10th floor with an elevator. The spacious entrance area leads directly into the modernly furnished eat-in kitchen. The fully equipped kitchen features an induction stove, oven, dishwasher, refrigerator, microwave, and a capsule coffee machine. The living area features a comfortable sofa, which can be converted into an additional sleeping area if needed. The living area opens onto the 9 m² balcony with a stunning view of the Danube. Thanks to the floor-to-ceiling glazing of the facade, this view can be enjoyed directly from the sofa at any time, even with the balcony door closed. The apartment's southeast orientation allows plenty of natural light into the living area, offering early birds a wonderful sunrise. Behind a wall with two sliding doors is the small, cozy bedroom and the designer bathroom with a rain shower, toilet, and washer-dryer. The apartment is heated and cooled by concrete core activation, and the apartment can be further shaded with electrically operated Venetian blinds.