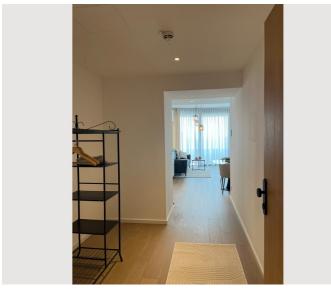

#### **Descripiton of accommodation**

The cozy 2-room apartment is located on the 10th floor with an elevator. The spacious entrance area leads directly into the modernly furnished eat-in kitchen. The fully equipped kitchen features an induction stove, oven, dishwasher, refrigerator, microwave, and a capsule coffee machine. The living area features a comfortable sofa, which can be converted into an additional sleeping area if needed. The living area opens onto the 9 m² balcony with a stunning view of the Danube. Thanks to the floor-to-ceiling glazing of the facade, this view can be enjoyed directly from the sofa at any time, even with the balcony door closed. The apartment's southeast orientation allows plenty of natural light into the living area, offering early birds a wonderful sunrise. Behind a wall with two sliding doors is the small, cozy bedroom and the designer bathroom with a rain shower, toilet, and washer-dryer. The apartment is heated and cooled by concrete core activation, and the apartment can be further shaded with electrically operated Venetian blinds.