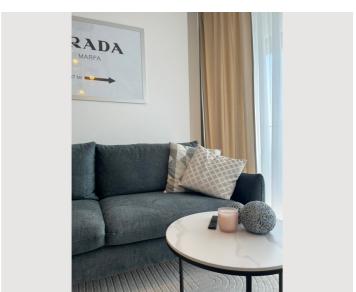

#### **Descripiton of accommodation**

The cozy 2-room apartment is located on the 10th floor with an elevator. The spacious entrance area leads directly into the modernly furnished eat-in kitchen. The fully equipped kitchen features an induction stove, oven, dishwasher, refrigerator, microwave, and a capsule coffee machine. The living area features a comfortable sofa, which can be converted into an additional sleeping area if needed. The living area opens onto the 9 m² balcony with a stunning view of the Danube. Thanks to the floor-to-ceiling glazing of the facade, this view can be enjoyed directly from the sofa at any time, even with the balcony door closed. The apartment's southeast orientation allows plenty of natural light into the living area, offering early birds a wonderful sunrise. Behind a wall with two sliding doors is the small, cozy bedroom and the designer bathroom with a rain shower, toilet, and washer-dryer. The apartment is heated and cooled by concrete core activation, and the apartment can be further shaded with electrically operated Venetian blinds.