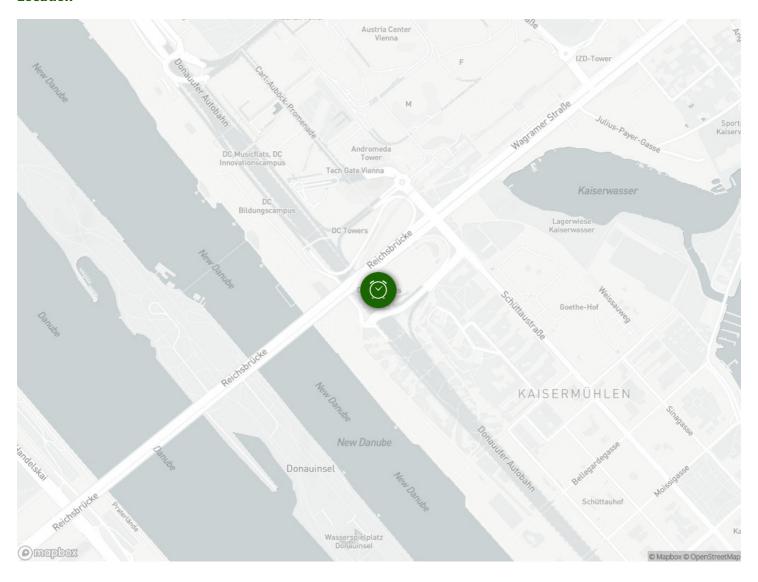

### Location

The residential tower is located directly at the New Danube in the internationally oriented Donau City district. A supermarket is located in the same building, and a pharmacy is also within easy walking distance. A new restaurant will also soon open on the ground floor. The location directly at the New Danube and the Danube Island offers a pleasant change from city life, especially for nature lovers. The location is also particularly attractive for UN diplomats, as the UNO City is also within walking distance.