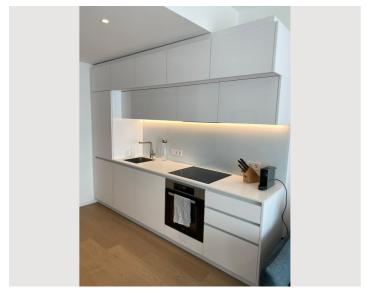

#### **Descripiton of accommodation**

The cozy 2-room apartment is located on the 10th floor with an elevator. The spacious entrance area leads directly into the modernly furnished eat-in kitchen. The fully equipped kitchen features an induction stove, oven, dishwasher, refrigerator, microwave, and a capsule coffee machine. The living area features a comfortable sofa, which can be converted into an additional sleeping area if needed. The living area opens onto the 9 m² balcony with a stunning view of the Danube. Thanks to the floor-to-ceiling glazing of the facade, this view can be enjoyed directly from the sofa at any time, even with the balcony door closed. The apartment's southeast orientation allows plenty of natural light into the living area, offering early birds a wonderful sunrise. Behind a wall with two sliding doors is the small, cozy bedroom and the designer bathroom with a rain shower, toilet, and washer-dryer. The apartment is heated and cooled by concrete core activation, and the apartment can be further shaded with electrically operated Venetian blinds.