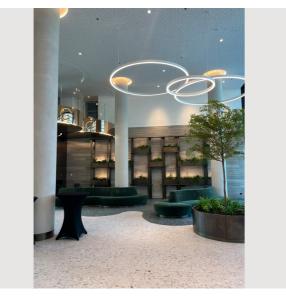

The luxurious high-rise "Danube Flats" creates a lifestyle that outshines everything else. Future residents will enjoy a wide range of amenities.

Members Club: The approximately 1,000 m² "Members Club" is located on the 4th floor and offers a sauna area, fitness room, and yoga room, as well as an approximately 60 m² outdoor pool with views of the New Danube and Vienna's city center. The pool is heated year-round, allowing it to be used even in winter. The high-quality outdoor area with countless sun loungers is complemented by an additional lounge area with a bartender, thus enabling a relaxing leisure program of the highest quality.

#### **Picture gallery**