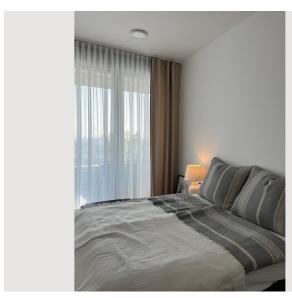

#### Sleeping options

#### **Descripiton of accommodation**

The cozy 2-room apartment is located on the 10th floor with an elevator. The spacious entrance area leads directly into the modernly furnished eat-in kitchen. The fully equipped kitchen features an induction stove, oven, dishwasher, refrigerator, microwave, and a capsule coffee machine. The living area features a comfortable sofa, which can be converted into an additional sleeping area if needed. The living area opens onto the 9 m² balcony with a stunning view of the Danube. Thanks to the floor-to-ceiling glazing of the facade, this view can be enjoyed directly from the sofa at any time, even with the balcony door closed. The apartment's southeast orientation allows plenty of natural light into the living area, offering early birds a wonderful sunrise. Behind a wall with two sliding doors is the small, cozy bedroom and the designer bathroom with a rain shower, toilet, and washer-dryer. The apartment is heated and cooled by concrete core activation, and the apartment can be further shaded with electrically operated Venetian blinds.