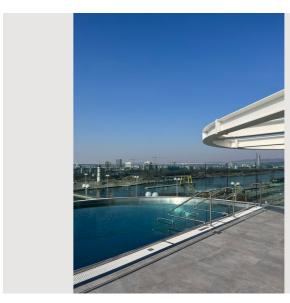

The luxurious high-rise "Danube Flats" creates a lifestyle that outshines everything else. Future residents will enjoy a wide range of amenities.

Members Club: The approximately 1,000 m² "Members Club" is located on the 4th floor and offers a sauna area, fitness room, and yoga room, as well as an approximately 60 m² outdoor pool with views of the New Danube and Vienna's city center. The pool is heated year-round, allowing it to be used even in winter. The high-quality outdoor area with countless sun loungers is complemented by an additional lounge area with a bartender, thus enabling a relaxing leisure program of the highest quality.