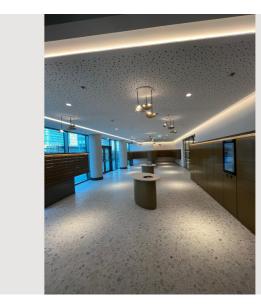

vailable for private booking on the 5th floor.

SkyGarden: On the 25th floor there is a large outdoor terrace with a view of the Kahlenberg, which is freely accessible to all residents.

## **Equipment features Basic equipment** Balcony Internet/Wifi Private washing machine TV Private dryer Bedclothes Private toilet Towels Aircondition Vacuum cleaner Iron & ironing board Cleaning utensils Hairdryer ∭ Pool Outdoor Pool <u>&</u>;∷ Wellness Sauna Fitness room First supply Toilet paper shampoo Soap Nespresso capsules Kitchen Private kitchen Cooking utensils Glasses/Tableware Espresso machine

#### **Informations**

Microwave

- Smoking not allowed
- Pets forbidden

Dishwasher

- Desk/Workplace
- Bicycle room free of charge

#### **Picture gallery**































































#### **Infrastructure**

- **岡** On the ground floor of the residential tower (Billa)
- and 20 minutes by taxi
- U1 station "Donauinsel" / "Kaisermühlen VIC" 5 min. walk
- By bicycle 15 minutes

By puplic transport 15 minutes

The residential tower is located directly at the New Danube in the internationally oriented Donau City district. A supermarket is located in the same building, and a pharmacy is also within easy walking distance. A new restaurant will also soon open on the ground floor. The location directly at the New Danube and the Danube Island offers a pleasant change from city life, especially for nature lovers. The location is also particularly attractive for UN diplomats, as the UNO City is also within walking distance.

### Location