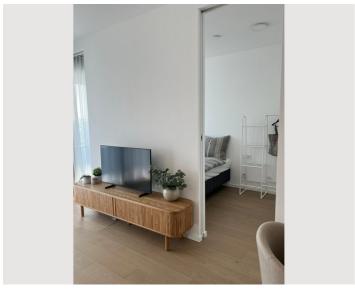

#### **Descripiton of accommodation**

The cozy 2-room apartment is located on the 10th floor with an elevator. The spacious entrance area leads directly into the modernly furnished eat-in kitchen. The fully equipped kitchen features an induction stove, oven, dishwasher, refrigerator, microwave, and a capsule coffee machine. The living area features a comfortable sofa, which can be converted into an additional sleeping area if needed. The living area opens onto the 9 m² balcony with a stunning view of the Danube. Thanks to the floor-to-ceiling glazing of the facade, this view can be enjoyed directly from the sofa at any time, even with the balcony door closed. The apartment's southeast orientation allows plenty of natural light into the living area, offering early birds a wonderful sunrise. Behind a wall with two sliding doors is the small, cozy bedroom and the designer bathroom with a rain shower, toilet, and washer-dryer. The apartment is heated and cooled by concrete core activation, and the apartment can be further shaded with electrically operated Venetian blinds.