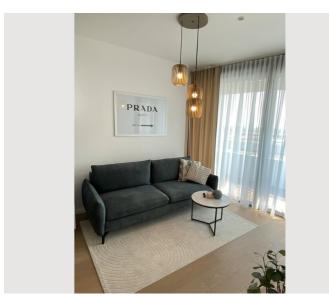

#### **Descripiton of accommodation**

The cozy 2-room apartment is located on the 10th floor with an elevator. The spacious entrance area leads directly into the modernly furnished eat-in kitchen. The fully equipped kitchen features an induction stove, oven, dishwasher, refrigerator, microwave, and a capsule coffee machine. The living area features a comfortable sofa, which can be converted into an additional sleeping area if needed. The living area opens onto the 9 m² balcony with a stunning view of the Danube. Thanks to the floor-to-ceiling glazing of the facade, this view can be enjoyed directly from the sofa at any time, even with the balcony door closed. The apartment's southeast orientation allows plenty of natural light into the living area, offering early birds a wonderful sunrise. Behind a wall with two sliding doors is the small, cozy bedroom and the designer bathroom with a rain shower, toilet, and washer-dryer. The apartment is heated and cooled by concrete core activation, and the apartment can be further shaded with electrically operated Venetian blinds.