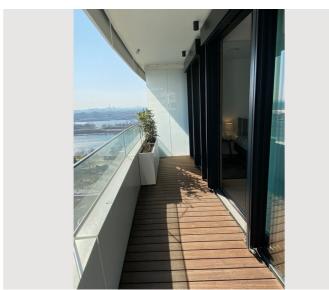

#### **Descripiton of accommodation**

The cozy 2-room apartment is located on the 10th floor with an elevator. The spacious entrance area leads directly into the modernly furnished eat-in kitchen. The fully equipped kitchen features an induction stove, oven, dishwasher, refrigerator, microwave, and a capsule coffee machine. The living area features a comfortable sofa, which can be converted into an additional sleeping area if needed. The living area opens onto the 9 m² balcony with a stunning view of the Danube. Thanks to the floor-to-ceiling glazing of the facade, this view can be enjoyed directly from the sofa at any time, even with the balcony door closed. The apartment's southeast orientation allows plenty of natural light into the living area, offering early birds a wonderful sunrise. Behind a wall with two sliding doors is the small, cozy bedroom and the designer bathroom with a rain shower, toilet, and washer-dryer. The apartment is heated and cooled by concrete core activation, and the apartment can be further shaded with electrically operated Venetian blinds.