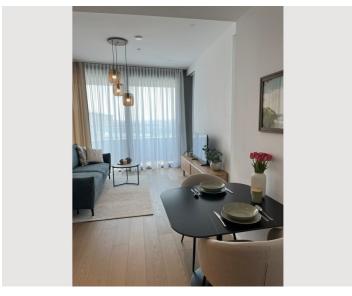

#### **Descripiton of accommodation**

The cozy 2-room apartment is located on the 10th floor with an elevator. The spacious entrance area leads directly into the modernly furnished eat-in kitchen. The fully equipped kitchen features an induction stove, oven, dishwasher, refrigerator, microwave, and a capsule coffee machine. The living area features a comfortable sofa, which can be converted into an additional sleeping area if needed. The living area opens onto the 9 m² balcony with a stunning view of the Danube. Thanks to the floor-to-ceiling glazing of the facade, this view can be enjoyed directly from the sofa at any time, even with the balcony door closed. The apartment's southeast orientation allows plenty of natural light into the living area, offering early birds a wonderful sunrise. Behind a wall with two sliding doors is the small, cozy bedroom and the designer bathroom with a rain shower, toilet, and washer-dryer. The apartment is heated and cooled by concrete core activation, and the apartment can be further shaded with electrically operated Venetian blinds.