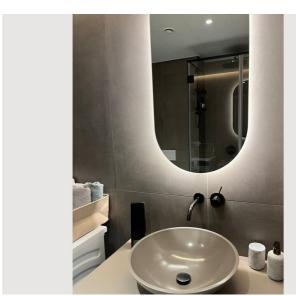

#### **Descripiton of accommodation**

The cozy 2-room apartment is located on the 10th floor with an elevator. The spacious entrance area leads directly into the modernly furnished eat-in kitchen. The fully equipped kitchen features an induction stove, oven, dishwasher, refrigerator, microwave, and a capsule coffee machine. The living area features a comfortable sofa, which can be converted into an additional sleeping area if needed. The living area opens onto the 9 m² balcony with a stunning view of the Danube. Thanks to the floor-to-ceiling glazing of the facade, this view can be enjoyed directly from the sofa at any time, even with the balcony door closed. The apartment's southeast orientation allows plenty of natural light into the living area, offering early birds a wonderful sunrise. Behind a wall with two sliding doors is the small, cozy bedroom and the designer bathroom with a rain shower, toilet, and washer-dryer. The apartment is heated and cooled by concrete core activation, and the apartment can be further shaded with electrically operated Venetian blinds.