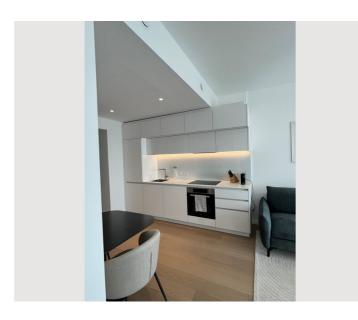

#### **Descripiton of accommodation**

The cozy 2-room apartment is located on the 10th floor with an elevator. The spacious entrance area leads directly into the modernly furnished eat-in kitchen. The fully equipped kitchen features an induction stove, oven, dishwasher, refrigerator, microwave, and a capsule coffee machine. The living area features a comfortable sofa, which can be converted into an additional sleeping area if needed. The living area opens onto the 9 m² balcony with a stunning view of the Danube. Thanks to the floor-to-ceiling glazing of the facade, this view can be enjoyed directly from the sofa at any time, even with the balcony door closed. The apartment's southeast orientation allows plenty of natural light into the living area, offering early birds a wonderful sunrise. Behind a wall with two sliding doors is the small, cozy bedroom and the designer bathroom with a rain shower, toilet, and washer-dryer. The apartment is heated and cooled by concrete core activation, and the apartment can be further shaded with electrically operated Venetian blinds.