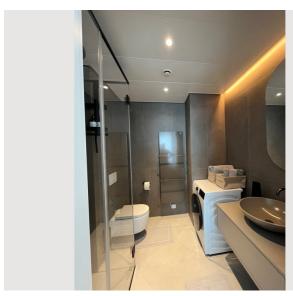

#### **Descripiton of accommodation**

The cozy 2-room apartment is located on the 10th floor with an elevator. The spacious entrance area leads directly into the modernly furnished eat-in kitchen. The fully equipped kitchen features an induction stove, oven, dishwasher, refrigerator, microwave, and a capsule coffee machine. The living area features a comfortable sofa, which can be converted into an additional sleeping area if needed. The living area opens onto the 9 m² balcony with a stunning view of the Danube. Thanks to the floor-to-ceiling glazing of the facade, this view can be enjoyed directly from the sofa at any time, even with the balcony door closed. The apartment's southeast orientation allows plenty of natural light into the living area, offering early birds a wonderful sunrise. Behind a wall with two sliding doors is the small, cozy bedroom and the designer bathroom with a rain shower, toilet, and washer-dryer. The apartment is heated and cooled by concrete core activation, and the apartment can be further shaded with electrically operated Venetian blinds.