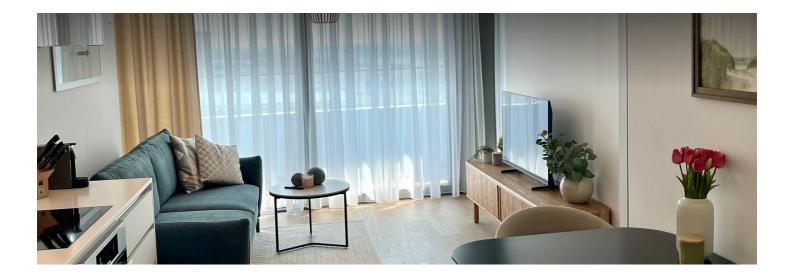

#### **Descripiton of accommodation**

The cozy 2-room apartment is located on the 10th floor with an elevator. The spacious entrance area leads directly into the modernly furnished eat-in kitchen. The fully equipped kitchen features an induction stove, oven, dishwasher, refrigerator, microwave, and a capsule coffee machine. The living area features a comfortable sofa, which can be converted into an additional sleeping area if needed. The living area opens onto the 9 m² balcony with a stunning view of the Danube. Thanks to the floor-to-ceiling glazing of the facade, this view can be enjoyed directly from the sofa at any time, even with the balcony door closed. The apartment's southeast orientation allows plenty of natural light into the living area, offering early birds a wonderful sunrise. Behind a wall with two sliding doors is the small, cozy bedroom and the designer bathroom with a rain shower, toilet, and washer-dryer. The apartment is heated and cooled by concrete core activation, and the apartment can be further shaded with electrically operated Venetian blinds.