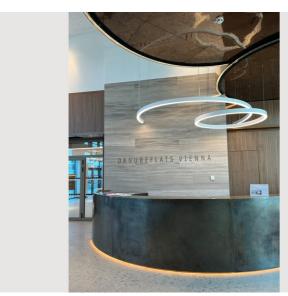

or private booking on the 5th floor.

SkyGarden: On the 25th floor there is a large outdoor terrace with a view of the Kahlenberg, which is freely accessible to all residents.

## **Equipment features Basic equipment** Balcony Internet/Wifi Private washing machine TV Private dryer Bedclothes Private toilet Towels Aircondition Vacuum cleaner Iron & ironing board Cleaning utensils Hairdryer ∭ Pool Outdoor Pool <u>&</u>;∷ Wellness Sauna Fitness room First supply Toilet paper shampoo Soap Nespresso capsules Kitchen Private kitchen Cooking utensils Glasses/Tableware Espresso machine

#### **Informations**

Microwave

- Smoking not allowed
- Pets forbidden

Dishwasher

- Desk/Workplace
- Bicycle room free of charge

#### **Picture gallery**































































#### **Infrastructure**

- **岡** On the ground floor of the residential tower (Billa)
- and 20 minutes by taxi
- U1 station "Donauinsel" / "Kaisermühlen VIC" 5 min. walk
- By bicycle 15 minutes

By puplic transport 15 minutes

The residential tower is located directly at the New Danube in the internationally oriented Donau City district. A supermarket is located in the same building, and a pharmacy is also within easy walking distance. A new restaurant will also soon open on the ground floor. The location directly at the New Danube and the Danube Island offers a pleasant change from city life, especially for nature lovers. The location is also particularly attractive for UN diplomats, as the UNO City is also within walking distance.

### Location