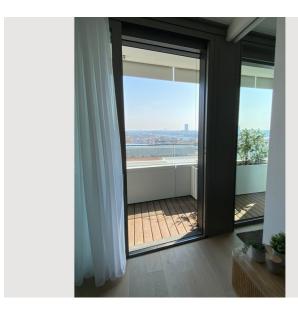

#### **Descripiton of accommodation**

The cozy 2-room apartment is located on the 10th floor with an elevator. The spacious entrance area leads directly into the modernly furnished eat-in kitchen. The fully equipped kitchen features an induction stove, oven, dishwasher, refrigerator, microwave, and a capsule coffee machine. The living area features a comfortable sofa, which can be converted into an additional sleeping area if needed. The living area opens onto the 9 m² balcony with a stunning view of the Danube. Thanks to the floor-to-ceiling glazing of the facade, this view can be enjoyed directly from the sofa at any time, even with the balcony door closed. The apartment's southeast orientation allows plenty of natural light into the living area, offering early birds a wonderful sunrise. Behind a wall with two sliding doors is the small, cozy bedroom and the designer bathroom with a rain shower, toilet, and washer-dryer. The apartment is heated and cooled by concrete core activation, and the apartment can be further shaded with electrically operated Venetian blinds.