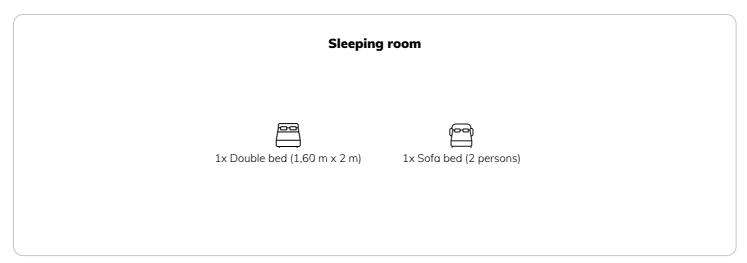

2 ZIMMER WOHNUNG, 1220 VIENNA

# **Luxurious 2-room apartment with** breathtaking views directly at the **New Danube**

Object number: MRAM2

View and rent online

This luxurious 2-room apartment on the 10th floor of Austria's tallest residential tower (Danube Flats) sets new standards in quality of life. Period 16/06/ - 16/07/2025 **Number of persons** 

€ 2.064,26 **Total** incl. VAT. Security deposit € 1.600,00

Living space 38m<sup>2</sup>

4 Persons

- **β**β Maximum occupancy
- Complete accommodation ?
  - 1 private bathroom 1 Separated bedroom

- 10. floor Elevator available
- Check-in 14:00 - 20:00 Clock
- **○** Check-out 08:00 - 12:00 Clock

#### Sleeping options



#### **Descripiton of accommodation**

The cozy 2-room apartment is located on the 10th floor with an elevator. The spacious entrance area leads directly into the modernly furnished eat-in kitchen. The fully equipped kitchen features an induction stove, oven, dishwasher, refrigerator, microwave, and a capsule coffee machine. The living area features a comfortable sofa, which can be converted into an additional sleeping area if needed. The living area opens onto the 9 m² balcony with a stunning view of the Danube. Thanks to the floor-to-ceiling glazing of the facade, this view can be enjoyed directly from the sofa at any time, even with the balcony door closed. The apartment's southeast orientation allows plenty of natural light into the living area, offering early birds a wonderful sunri