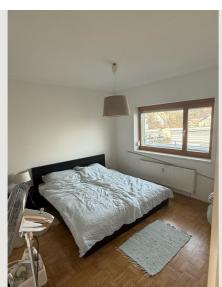

# Sleeping room 1x Double bed (1,80 m x 2 m) Living and sleeping 1x Sofa bed (2 persons)

### **Descripiton of accommodation**

The apartment is very bright and is located in a family-friendly community near the Danube River in the Alturfahr district. It consists of a living room, kitchen, bedroom with walk-in closet, bathroom, and toilet. The living room features a large pull-out couch that can accommodate two additional people. A small work area with a desk is located in the center of the apartment. The spacious balcony invites you to linger at sunset. There is also access to a shared terrace with a view of the Pöstlingberg, which you practically have exclusive use of.