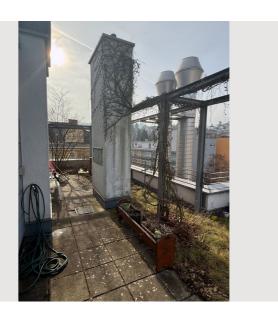

### **Descripiton of accommodation**

The apartment is very bright and is located in a family-friendly community near the Danube River in the Alturfahr district. It consists of a living room, kitchen, bedroom with walk-in closet, bathroom, and toilet. The living room features a large pull-out couch that can accommodate two additional people. A small work area with a desk is located in the center of the apartment. The spacious balcony invites you to linger at sunset. There is also access to a shared terrace with a view of the Pöstlingberg, which you practically have exclusive use of.

# Basic equipment

- Balcony
- Roof-terrace
- TV
- Bedclothes
- Private toilet
- Vacuum cleaner
- Cleaning utensils

- Terrace
- Internet/Wifi
- Private washing machine
- Towels
- Garage
- Iron & ironing board
- Hairdryer