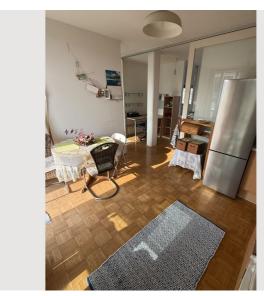

### **Descripiton of accommodation**

The apartment is very bright and is located in a family-friendly community near the Danube River in the Alturfahr district. It consists of a living room, kitchen, bedroom with walk-in closet, bathroom, and toilet. The living room features a large pull-out couch that can accommodate two additional people. A small work area with a desk is located in the center of the apartment. The spacious balcony invites you to linger at sunset. There is also access to a shared terrace with a view of the Pöstlingberg, which you practically have exclusive use of.