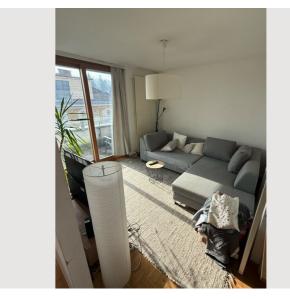

### **Descripiton of accommodation**

The apartment is very bright and is located in a family-friendly community near the Danube River in the Alturfahr district. It consists of a living room, kitchen, bedroom with walk-in closet, bathroom, and toilet. The living room features a large pull-out couch that can accommodate two additional people. A small work area with a desk is located in the center of the apartment. The spacious balcony invites you to linger at sunset. There is also access to a shared terrace with a view of the Pöstlingberg, which you practically have exclusive use of.