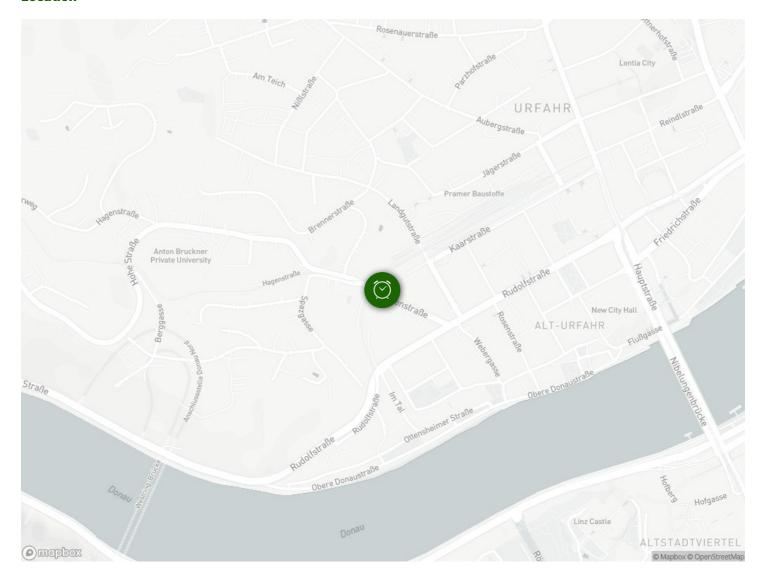

3 18 minutes to the central station by tram

到 10 minutes walking to the shopping centre "LentiaCity"

a 25 minutes by car

The apartment is located in one of Linz's best neighborhoods at the foot of Pöstlingberg Hill, a few minutes' walk from the Danube.

Tram stops for lines 3 and 4, as well as bus line 33 and the Pöstlingbergbahn are right outside the front door. The main square and thus the center of Linz are less than a 15-minute walk away.

On hot summer days, the Danube beach, a 5-minute walk away, is highly recommended.

### Location