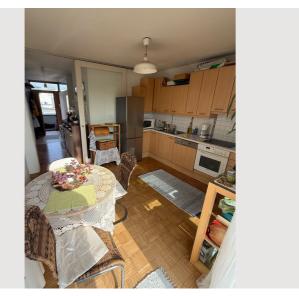

### **Descripiton of accommodation**

The apartment is very bright and is located in a family-friendly community near the Danube River in the Alturfahr district. It consists of a living room, kitchen, bedroom with walk-in closet, bathroom, and toilet. The living room features a large pull-out couch that can accommodate two additional people. A small work area with a desk is located in the center of the apartment. The spacious balcony invites you to linger at sunset. There is also access to a shared terrace with a view of the Pöstlingberg, which you practically have exclusive use of.

### **Kitchen**

- Private kitchen
- Espresso machine
- Dishwasher

- Glasses/Tableware
- Filter coffee