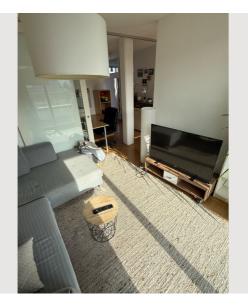

### **Descripiton of accommodation**

The apartment is very bright and is located in a family-friendly community near the Danube River in the Alturfahr district. It consists of a living room, kitchen, bedroom with walk-in closet, bathroom, and toilet. The living room features a large pull-out couch that can accommodate two additional people. A small work area with a desk is located in the center of the apartment. The spacious balcony invites you to linger at sunset. There is also access to a shared terrace with a view of the Pöstlingberg, which you practically have exclusive use of.