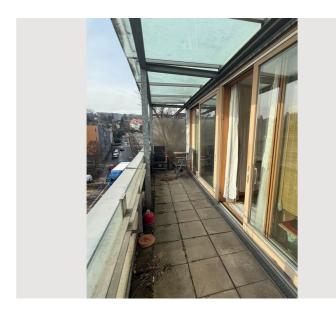

# Bright attic apartment with balcony

Object number: TKOJ1

View and rent online

Bright and beautiful apartment with a balcony and access to shared terrace with views of Pöstlingberg. Everything you need for comfortable living in one of Linz's best locations next to the Danube. A 10-minute walk from the main square.

### **Descripiton of accommodation**

The apartment is very bright and is located in a family-friendly community near the Danube River in the Alturfahr district. It consists of a living room, kitchen, bedroom with walk-in closet, bathroom, and toilet. The living room features a large pull-out couch that can accommodate two additional people. A small work area with a desk is located in the center of the apartment. The spacious balcony invites you to linger at sunset. There is also access to a shared terrace with a view of the Pöstlingberg, which you practically have exclusive use of.

# Basic equipment

- Balcony
- Roof-terrace
- TV
- Bedclothes
- Private toilet
- Vacuum cleaner
- Cleaning utensils

- Terrace
- Internet/Wifi
- Private washing machine
- Towels
- Garage
- Iron & ironing board
- Hairdryer