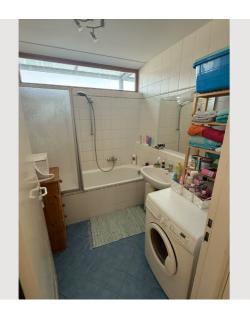

1 Shared bathroom 1 Separated bedroom 1 Living-Sleepingroom

→ 3. floor

Elevator available

**←** Check-in

12:01 - 20:00 Clock

**○** Check-out

08:00 - 12:00 Clock

### **Descripiton of accommodation**

The apartment is very bright and is located in a family-friendly community near the Danube River in the Alturfahr district. It consists of a living room, kitchen, bedroom with walk-in closet, bathroom, and toilet. The living room features a large pull-out couch that can accommodate two additional people. A small work area with a desk is located in the center of the apartment. The spacious balcony invites you to linger at sunset. There is also access to a shared terrace with a view of the Pöstlingberg, which you practically have exclusive use of.