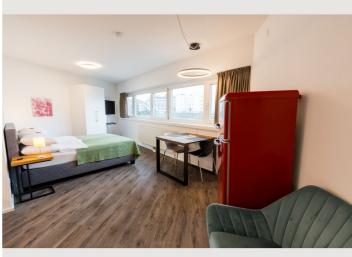

accommodation ?

1 private bathroom 1 Living-Sleepingroom

1 4. floor

Elevator available

**←** Check-in

15:00 - 00:00 Clock

**○** Check-out

00:00 - 10:00 Clock

## **Sleeping options**



## **Descripiton of accommodation**

The building was designed by the star architect Zaha Hadid and is located directly on the Danube Canal. This is on the one hand a popular destination for recreational athletes and on the other hand a hotspot for events, culture and leisure - Urban Island is the new focal point of the district.



## Informations

- Suitable for construction workers
- Smoking not allowed
- Private entrance
- Regular cleaning at extra cost
- Suitable for children
- Short-term parking zone subject to a charge
- Pets on request
- Bicycle room free of charge

## **Picture gallery**



































### Infrastructure



Subway station Spittelau, 700m

The cycle path to the city center and many of Vienna's sights is right in front of the house. Good accessibility by public transport is given by the nearby subway station.

### Location