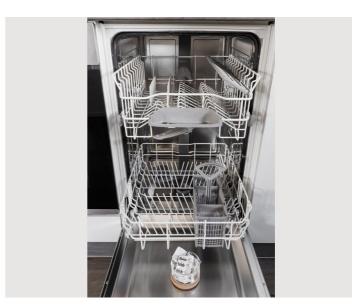

te bathroom 1 Living-Sleepingroom

1 4. floor

Elevator available

**←** Check-in

15:00 - 00:00 Clock

**○** Check-out

00:00 - 10:00 Clock

## **Sleeping options**



## **Descripiton of accommodation**

The building was designed by the star architect Zaha Hadid and is located directly on the Danube Canal. This is on the one hand a popular destination for recreational athletes and on the other hand a hotspot for events, culture and leisure - Urban Island is the new focal point of the district.



## Informations

- Suitable for construction workers
- Smoking not allowed
- Private entrance
- Regular cleaning at extra cost
- Suitable for children
- Short-term parking zone subject to a charge
- Pets on request
- Bicycle room free of charge

## **Picture gallery**



































### Infrastructure



Subway station Spittelau, 700m

The cycle path to the city center and many of Vienna's sights is right in front of the house. Good accessibility by public transport is given by the nearby subway station.

### Location