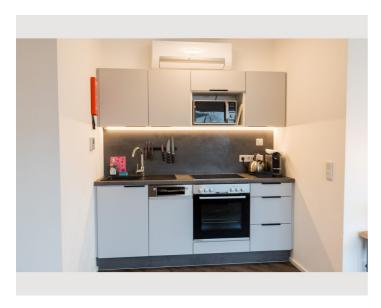

?

1 private bathroom 1 Living-Sleepingroom

1 4. floor

Elevator available

**←** Check-in

15:00 - 00:00 Clock

**○** Check-out

00:00 - 10:00 Clock

## **Sleeping options**



## **Descripiton of accommodation**

The building was designed by the star architect Zaha Hadid and is located directly on the Danube Canal. This is on the one hand a popular destination for recreational athletes and on the other hand a hotspot for events, culture and leisure - Urban Island is the new focal point of the district.



## Informations

- Suitable for construction workers
- Smoking not allowed
- Private entrance
- Regular cleaning at extra cost
- Suitable for children
- Short-term parking zone subject to a charge
- Pets on request
- Bicycle room free of charge

## **Picture gallery**



































### Infrastructure



Subway station Spittelau, 700m

The cycle path to the city center and many of Vienna's sights is right in front of the house. Good accessibility by public transport is given by the nearby subway station.

### Location