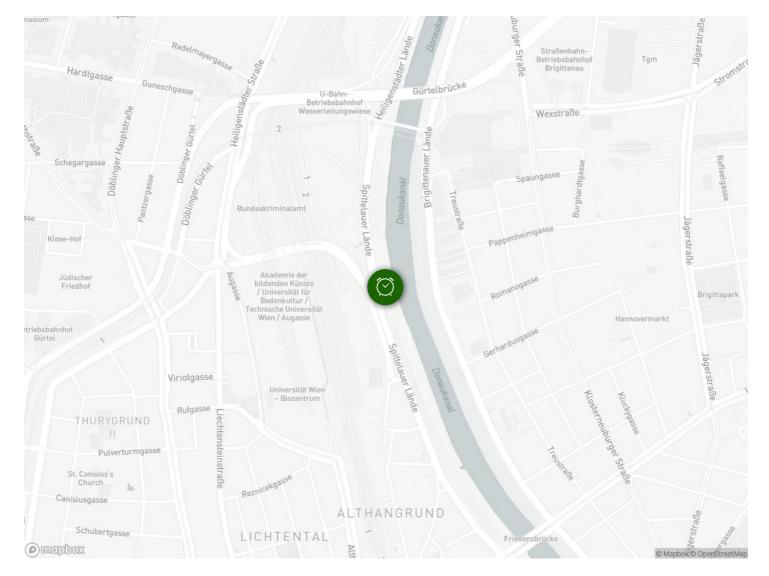

## Infrastructure

<u>S</u> Subway station Spittelau, 700m

The cycle path to the city center and many of Vienna's sights is right in front of the house. Good accessibility by public transport is given by the nearby subway station.

#### Location