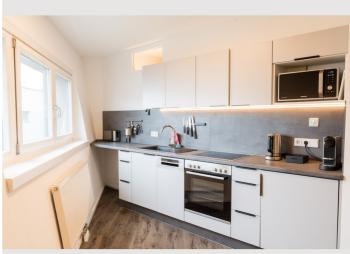

eck-in</b><br>15:00 - 00:00 Clock  |
|      | <b>Complete accommodation</b> ⑦<br>1 private bathroom 1 Living-Sleepingroom | ÷  | <b>Check-out</b><br>00:00 - 10:00 Clock |

### **Sleeping options**



#### **Descripiton of accommodation**

The building was designed by the star architect Zaha Hadid and is located directly on the Danube Canal. This is on the one hand a popular destination for recreational athletes and on the other hand a hotspot for events, culture and leisure - Urban Island is the new focal point of the district.



## Informations

• Suitable for construction workers

Bicycle room free of charge

Smoking not allowed

Pets on request

- Suitable for children
- Short-term parking zone subject to a charge
- Regular cleaning at extra cost

## **Picture gallery**

































## Infrastructure

<u>S</u> Subway station Spittelau, 700m

The cycle path to the city center and many of Vienna's sights is right in front of the house. Good accessibility by public transport is given by the nearby subway station.

#### Location