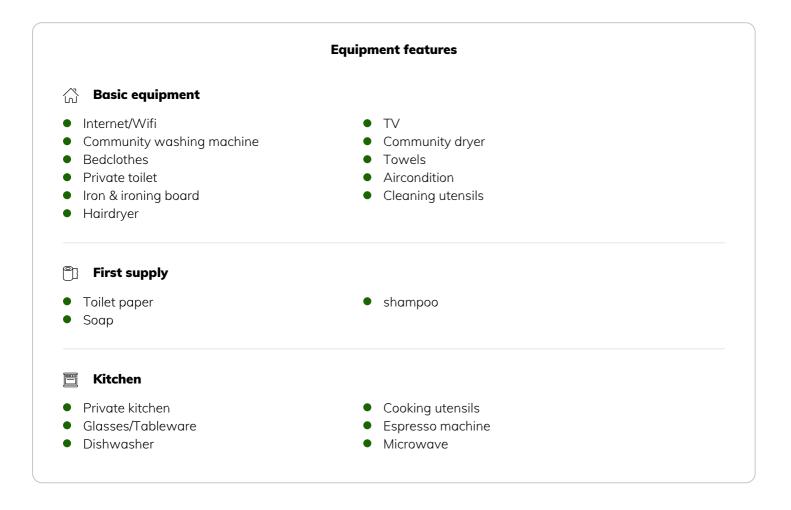

## Informations

• Suitable for construction workers

Bicycle room free of charge

Smoking not allowed

Pets on request

- Suitable for children
- Short-term parking zone subject to a charge
- Regular cleaning at extra cost