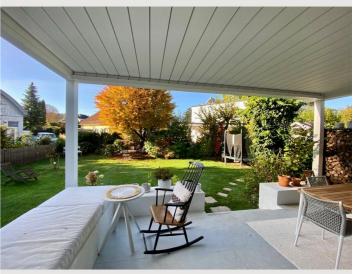

# Pretty House Salzburg in Prime Area

Object number: V&VT2

View and rent online

Our homeis located in one of the most beautiful corners in Salzburg city - Morzg district is nestled in the green belt and only a stone's throw from the center. Our pretty house has a covered terrace and a beautiful view to the Untersberg.

#### **Descripiton of accommodation**

Our home consists of the main house including a granny flat, which can be booked separately. The entrance area with toilet is located in the basement. Continue in the cozy living-dining area and from there you can either go to our cozy terrace or take the stairs to the first floor. There are the parents' bedroom and the two children's rooms. A bathroom with bathtub and toilet are separate from each other. You can also enjoy the beautiful views to the mountains and relax under the rooftop.

## **Equipment features Basic equipment** Terrace Garden Internet/Wifi TV Private washing machine Private dryer Bedclothes Towels Private toilet Private parking space • Vacuum cleaner Garage Iron & ironing board Cleaning utensils Hairdryer **Fireplace** Sweden Stove Gas grill First supply Toilet paper shampoo Soap Kitchen Private kitchen Cooking utensils Glasses/Tableware Espresso machine Dishwasher

## **Picture gallery**