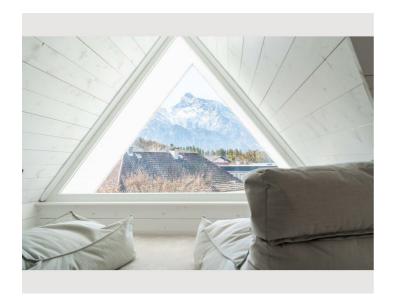

# Pretty House Salzburg in Prime Area

Object number: V&VT2

View and rent online

Our homeis located in one of the most beautiful corners in Salzburg city - Morzg district is nestled in the green belt and only a stone's throw from the center. Our pretty house has a covered terrace and a beautiful view to the Untersberg.

#### **Descripiton of accommodation**

Our home consists of the main house including a granny flat, which can be booked separately. The entrance area with toilet is located in the basement. Continue in the cozy living-dining area and from there you can either go to our cozy terrace or take the stairs to the first floor. There are the parents' bedroom and the two children's rooms. A bathroom with bathtub and toilet are separate from each other. You can also enjoy the beautiful views to the mountains and relax under the rooftop.