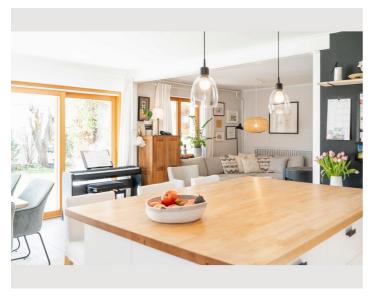

#### **Descripiton of accommodation**

Our home consists of the main house including a granny flat, which can be booked separately. The entrance area with toilet is located in the basement. Continue in the cozy living-dining area and from there you can either go to our cozy terrace or take the stairs to the first floor. There are the parents' bedroom and the two children's rooms. A bathroom with bathtub and toilet are separate from each other. You can also enjoy the beautiful views to the mountains and relax under the rooftop.

## **Picture gallery**