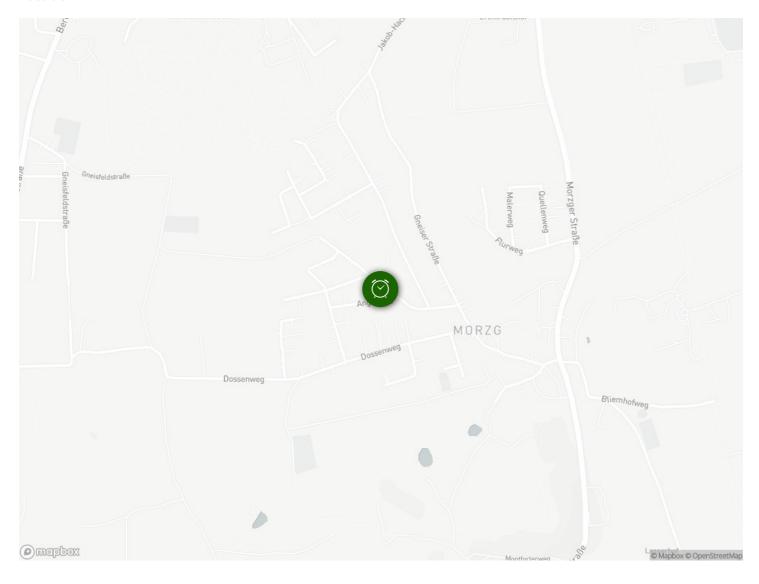

### Location

#### Infrastructure

200 meters

The supermarket, pharmacy and bus stop are easily accessible on foot or by bike.