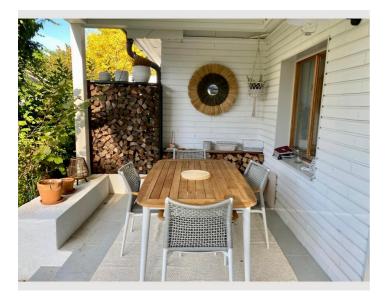

#### **Descripiton of accommodation**

Our home consists of the main house including a granny flat, which can be booked separately. The entrance area with toilet is located in the basement. Continue in the cozy living-dining area and from there you can either go to our cozy terrace or take the stairs to the first floor. There are the parents' bedroom and the two children's rooms. A bathroom with bathtub and toilet are separate from each other. You can also enjoy the beautiful views to the mountains and relax under the rooftop.

## **Equipment features Basic equipment** Terrace Garden Internet/Wifi TV Private washing machine Private dryer Bedclothes Towels Private toilet Private parking space • Vacuum cleaner Garage Iron & ironing board Cleaning utensils Hairdryer **Fireplace** Sweden Stove Gas grill First supply Toilet paper shampoo Soap Kitchen Private kitchen Cooking utensils Glasses/Tableware Espresso machine Dishwasher

## **Picture gallery**