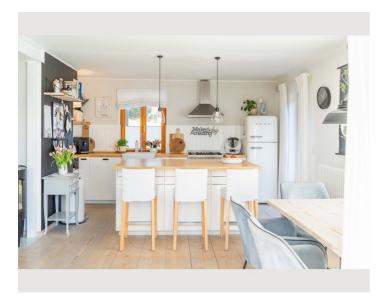

#### **Descripiton of accommodation**

Our home consists of the main house including a granny flat, which can be booked separately. The entrance area with toilet is located in the basement. Continue in the cozy living-dining area and from there you can either go to our cozy terrace or take the stairs to the first floor. There are the parents' bedroom and the two children's rooms. A bathroom with bathtub and toilet are separate from each other. You can also enjoy the beautiful views to the mountains and relax under the rooftop.

## **Picture gallery**