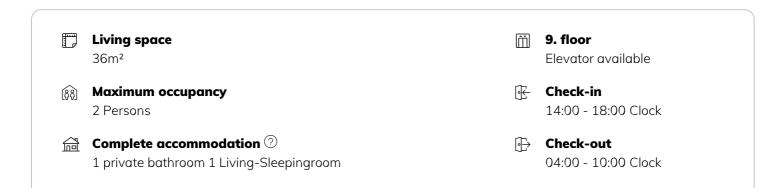

## **Descripiton of accommodation**

This 1-room apartment impresses on the one hand by the great central location and on the other hand by a view over the rooftops of Salzburg!

The studio apartment is about 36 m2 and offers all the comfort that a short-term tenant needs. The living room has a double bed and a large closet. If necessary, an extra bed can be provided for a third person for a fee. The studio has a dining table and a desk for comfortable use, as well as a cable TV (flat screen). Wi-Fi / WIFI is available for free. The kitchenette is fully furnished. The tiled, bathroom is equipped with bathtub and toilet. In the anteroom is the cloakroom. The balcony invites you to linger (smoker). There is a laundry available directly in the house, which offers a variety of washing machines and dryers. (Cost per wash EUR 1.00).