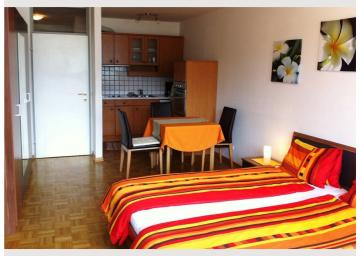

## **Descripiton of accommodation**

This 1-room apartment impresses on the one hand by the great central location and on the other hand by a view over the rooftops of Salzburg!

The studio apartment is about 36 m2 and offers all the comfort that a short-term tenant needs. The living room has a double bed and a large closet. If necessary, an extra bed can be provided for a third person for a fee. The studio has a dining table and a desk for comfortable use, as well as a cable TV (flat screen). Wi-Fi / WIFI is available for free. The kitchenette is fully furnished. The tiled, bathroom is equipped with bathtub and toilet. In the anteroom is the cloakroom. The balcony invites you to linger (smoker). There is a laundry available directly in the house, which offers a variety of washing machines and dryers. (Cost per wash EUR 1.00).