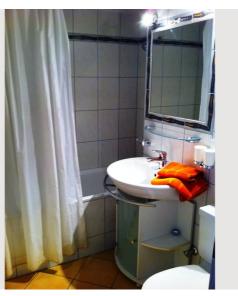

## **Descripiton of accommodation**

This 1-room apartment impresses on the one hand by the great central location and on the other hand by a view over the rooftops of Salzburg!

The studio apartment is about 36 m2 and offers all the comfort that a short-term tenant needs. The living room has a double bed and a large closet. If necessary, an extra bed can be provided for a third person for a fee. The studio has a dining table and a desk for comfortable use, as well as a cable TV (flat screen). Wi-Fi / WIFI is available for free. The kitchenette is fully furnished. The tiled, bathroom is equipped with bathtub and toilet. In the anteroom is the cloakroom. The balcony invites you to linger (smoker). There is a laundry available directly in the house, which offers a variety of washing machines and dryers. (Cost per wash EUR 1.00).