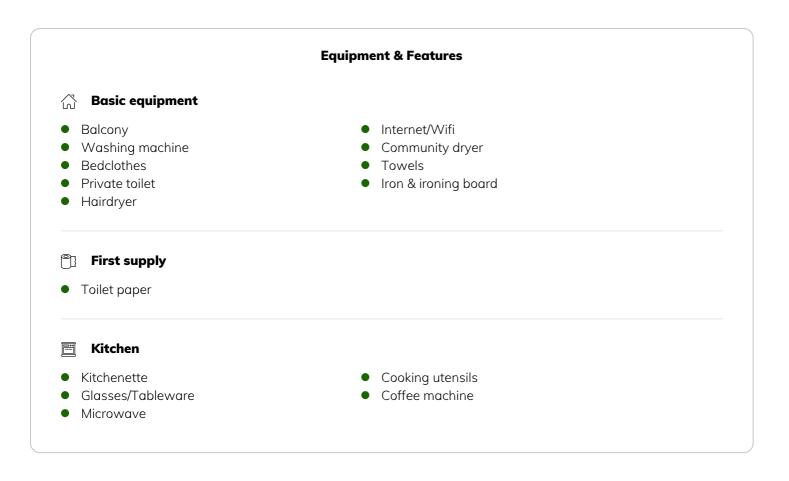

## **Descripiton of accommodation**

This 1-room apartment impresses on the one hand by the great central location and on the other hand by a view over the rooftops of Salzburg!

The studio apartment is about 36 m2 and offers all the comfort that a short-term tenant needs. The living room has a double bed and a large closet. If necessary, an extra bed can be provided for a third person for a fee. The studio has a dining table and a desk for comfortable use, as well as a cable TV (flat screen). Wi-Fi / WIFI is available for free. The kitchenette is fully furnished. The tiled, bathroom is equipped with bathtub and toilet. In the anteroom is the cloakroom. The balcony invites you to linger (smoker). There is a laundry available directly in the house, which offers a variety of washing machines and dryers. (Cost per wash EUR 1.00).