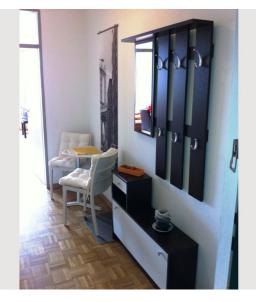

## **Descripiton of accommodation**

This 1-room apartment impresses on the one hand by the great central location and on the other hand by a view over the rooftops of Salzburg!

The studio apartment is about 36 m2 and offers all the comfort that a short-term tenant needs. The living room has a double bed and a large closet. If necessary, an extra bed can be provided for a third person for a fee. The studio has a dining table and a desk for comfortable use, as well as a cable TV (flat screen). Wi-Fi / WIFI is available for free. The kitchenette is fully furnished. The tiled, bathroom is equipped with bathtub and toilet. In the anteroom is the cloakroom. The balcony invites you to linger (smoker). There is a laundry available directly in the house, which offers a variety of washing machines and dryers. (Cost per wash EUR 1.00).