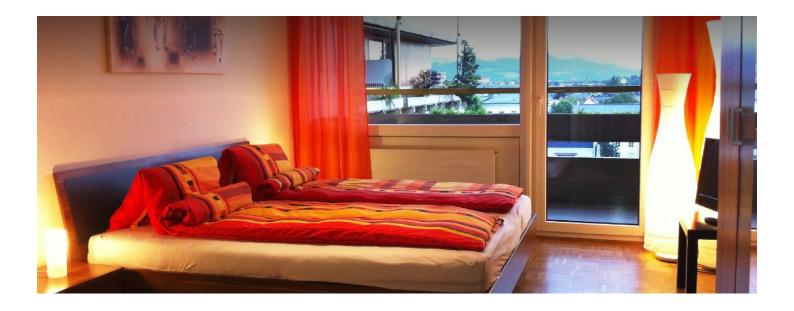

## **Sleeping options**

## **Descripiton of accommodation**

This 1-room apartment impresses on the one hand by the great central location and on the other hand by a view over the rooftops of Salzburg!

The studio apartment is about 36 m2 and offers all the comfort that a short-term tenant needs. The living room has a double bed and a large closet. If necessary, an extra bed can be provided for a third person for a fee. The studio has a dining table and a desk for comfortable use, as well as a cable TV (flat screen). Wi-Fi / WIFI is available for free. The kitchenette is fully furnished. The tiled, bathroom is equipped with bathtub and toilet. In the anteroom is the cloakroom. The balcony invites you to linger (smoker). There is a laundry available directly in the house, which offers a variety of washing machines and dryers. (Cost per wash EUR 1.00).