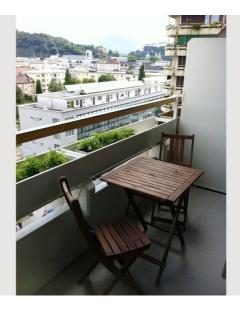

# 1 room Studio N25 business apartment with desk, balcony and magnificent city and mountains view

| Period                  | 27/07/ - 27/08/2025 |
|-------------------------|---------------------|
| Number of persons       | 2                   |
| <b>Total</b> incl. VAT. | € 2.404,90          |
| Security deposit        | € 1.800,00          |

## **Descripiton of accommodation**

This 1-room apartment impresses on the one hand by the great central location and on the other hand by a view over the rooftops of Salzburg!

The studio apartment is about 36 m2 and offers all the comfort that a short-term tenant needs. The living room has a double bed and a large closet. If necessary, an extra bed can be provided for a third person for a fee. The studio has a dining table and a desk for comfortable use, as well as a cable TV (flat screen). Wi-Fi / WIFI is available for free. The kitchenette is fully furnished. The tiled, bathroom is equipped with bathtub and toilet. In the anteroom is the cloakroom. The balcony invites you to linger (smoker). There is a laundry available directly in the house, which offers a variety of washing machines and dryers. (Cost per wash EUR 1.00).