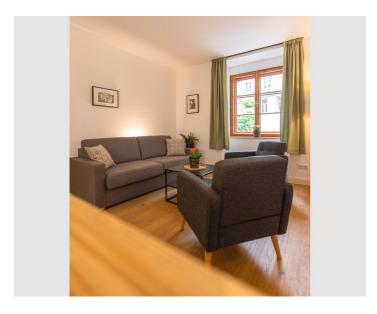

#### **Descripiton of accommodation**

Apartment for up to four people. A separate bedroom with a 180x200cm double bed and SmartTV. In the shared living area, our guests will find a comfortable 160x200cm pull-out sofa bed, a desk, a dining table with chairs, a fully equipped kitchen, a shower and separate toilet, and air conditioning.

### Picture gallery