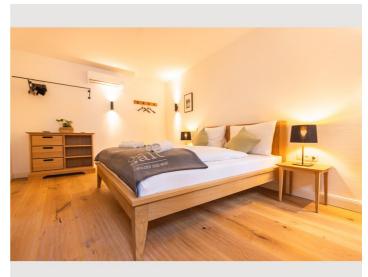

#### **Descripiton of accommodation**

Apartment for up to four people. A separate bedroom with a 180x200cm double bed and SmartTV. In the shared living area, our guests will find a comfortable 160x200cm pull-out sofa bed, a desk, a dining table with chairs, a fully equipped kitchen, a shower and separate toilet, and air conditioning.