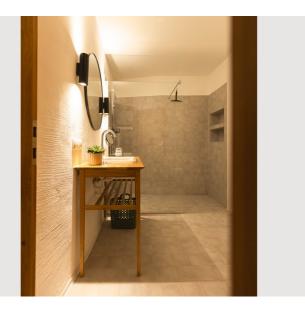

#### **Descripiton of accommodation**

Apartment for up to four people. A separate bedroom with a 180x200cm double bed and SmartTV. In the shared living area, our guests will find a comfortable 160x200cm pull-out sofa bed, a desk, a dining table with chairs, a fully equipped kitchen, a shower and separate toilet, and air conditioning.

### Picture gallery