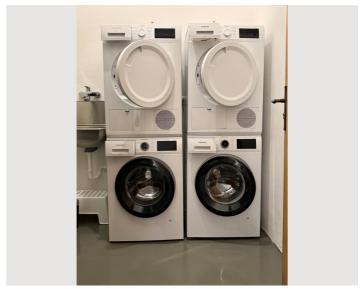

#### 

- Internet/Wifi
- Community washing machine
- Bedclothes
- Private toilet
- Vacuum cleaner
- Cleaning utensils

- T\
- Community dryer
- Towels
- Aircondition
- Iron & ironing board
- Hairdryer