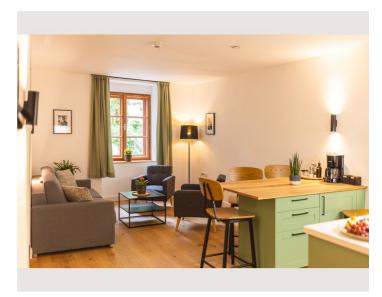

#### **Descripiton of accommodation**

Apartment for up to four people. A separate bedroom with a 180x200cm double bed and SmartTV. In the shared living area, our guests will find a comfortable 160x200cm pull-out sofa bed, a desk, a dining table with chairs, a fully equipped kitchen, a shower and separate toilet, and air conditioning.

### Picture gallery