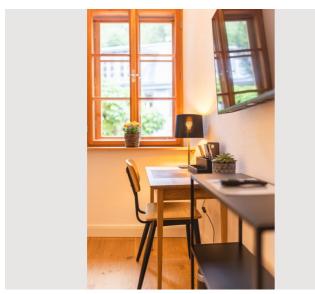

#### **Descripiton of accommodation**

Apartment for up to four people. A separate bedroom with a 180x200cm double bed and SmartTV. In the shared living area, our guests will find a comfortable 160x200cm pull-out sofa bed, a desk, a dining table with chairs, a fully equipped kitchen, a shower and separate toilet, and air conditioning.