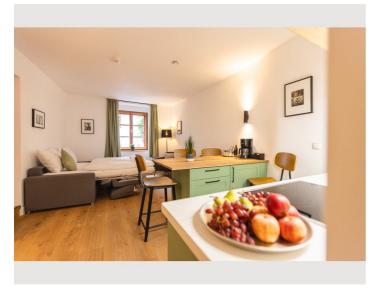

#### **Descripiton of accommodation**

Apartment for up to four people. A separate bedroom with a 180x200cm double bed and SmartTV. In the shared living area, our guests will find a comfortable 160x200cm pull-out sofa bed, a desk, a dining table with chairs, a fully equipped kitchen, a shower and separate toilet, and air conditioning.

The fully equipped kitchen includes a stove with oven, refrigerator, and dishwasher, a filter coffee machine, an espresso maker, a kettle, a toaster, dishes and cutlery, glasses (for water, wine, and sparkling wine), and cooking utensils. Our the salt \_ vis à vis is the perfect starting point for exploring many of Salzburg's most beautiful natural landscapes and cultural highlights. The newly renovated self-catering apartments offer every comfort you could wish for.