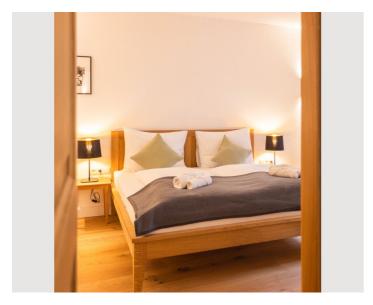

#### **Descripiton of accommodation**

Apartment for up to four people. A separate bedroom with a 180x200cm double bed and SmartTV. In the shared living area, our guests will find a comfortable 160x200cm pull-out sofa bed, a desk, a dining table with chairs, a fully equipped kitchen, a shower and separate toilet, and air conditioning.