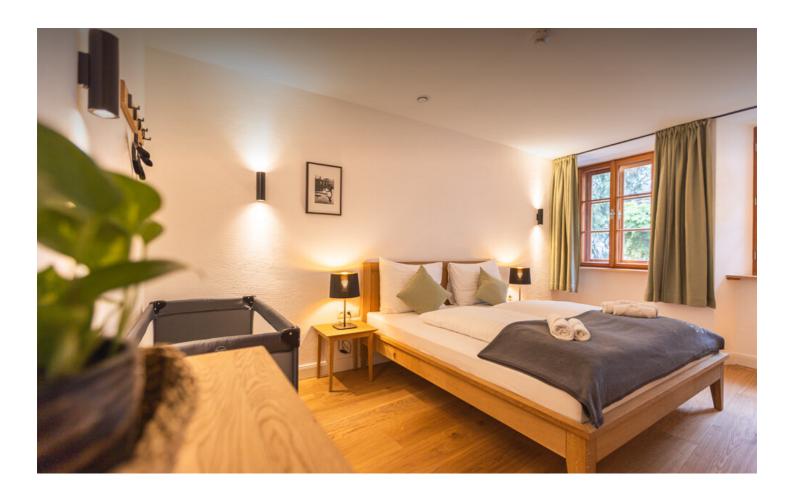

#### **Descripiton of accommodation**

Apartment for up to four people. A separate bedroom with a 180x200cm double bed and SmartTV. In the shared living area, our guests will find a comfortable 160x200cm pull-out sofa bed, a desk, a dining table with chairs, a fully equipped kitchen, a shower and separate toilet, and air conditioning.