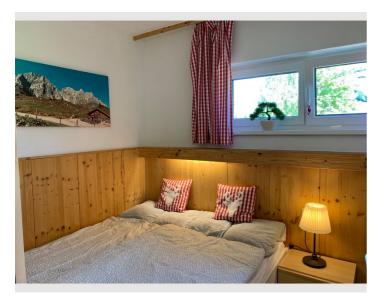

# **Sleeping options**

Bedroom with 1 x double bed (1.90 x 1.60) Sofa bed for 2 persons in the living room (2.00 x 1.40) Cozy living / dining room with seating for 4 people cable TV, games and books Kitchen: Stove with oven, microwave, refrigerator, freezer, dishwasher, coffee maker, kettle, toaster, dishes / pots, etc. Bathroom: shower and WC (separate) Hallway with wardrobe and cupboard. South/west-facing balcony with views of the ski slope and the impressive mountains W-LAN free of charge Central heating