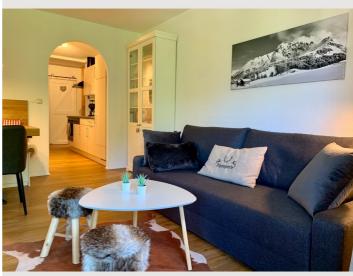

The apartment "Alpenperle" is located on the 2nd. It offers a wonderful view of the breathtaking mountain world of the Hochkönig from the south/west-facing balcony.

The apartment has a separate bedroom with a double bed. From the living room, with pull-out sofa bed, you can access the south/west-facing balcony with a view of the ski slope and the magnificent mountain scenery. The very well-equipped and spacious kitchenette is located in the passageway to the living room. The shower room and separate WC also lead off the passageway.

Bedroom with 1 x double bed (1.90 x 1.60) Sofa bed for 2 persons in the living room (2.00 x 1.40) Cozy living / dining room with seating for 4 people cable TV, games and books Kitchen: Stove with oven, microwave, refrigerator, freezer, dishwasher, coffee maker, kettle, toaster, dishes / pots, etc. Bathroom: shower and WC (separate) Hallway with wardrobe and cupboard. South/west-facing balcony with views of the ski slope and the impressive mountains W-LAN free of charge Central heating