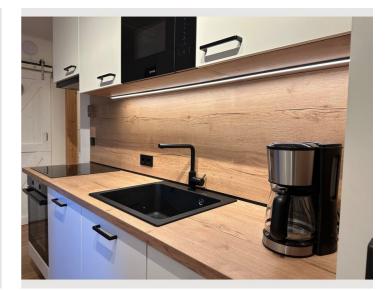

Bedroom with 1 x double bed (1.90 x 1.60) Sofa bed for 2 persons in the living room (2.00 x 1.40) Cozy living / dining room with seating for 4 people cable TV, games and books Kitchen: Stove with oven, microwave, refrigerator, freezer, dishwasher, coffee maker, kettle, toaster, dishes / pots, etc. Bathroom: shower and WC (separate) Hallway with wardrobe and cupboard. South/west-facing balcony with views of the ski slope and the impressive mountains W-LAN free of charge Central heating