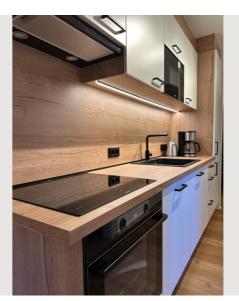

Bedroom with 1 x double bed (1.90 x 1.60) Sofa bed for 2 persons in the living room (2.00 x 1.40) Cozy living / dining room with seating for 4 people cable TV, games and books Kitchen: Stove with oven, microwave, refrigerator, freezer, dishwasher, coffee maker, kettle, toaster, dishes / pots, etc. Bathroom: shower and WC (separate) Hallway with wardrobe and cupboard. South/west-facing balcony with views of the ski slope and the impressive mountains W-LAN free of charge Central heating