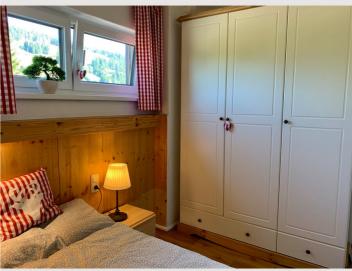

Bedroom with 1 x double bed (1.90 x 1.60) Sofa bed for 2 persons in the living room (2.00 x 1.40) Cozy living / dining room with seating for 4 people cable TV, games and books Kitchen: Stove with oven, microwave, refrigerator, freezer, dishwasher, coffee maker, kettle, toaster, dishes / pots, etc. Bathroom: shower and WC (separate) Hallway with wardrobe and cupboard. South/west-facing balcony with views of the ski slope and the impressive mountains W-LAN free of charge Central heating