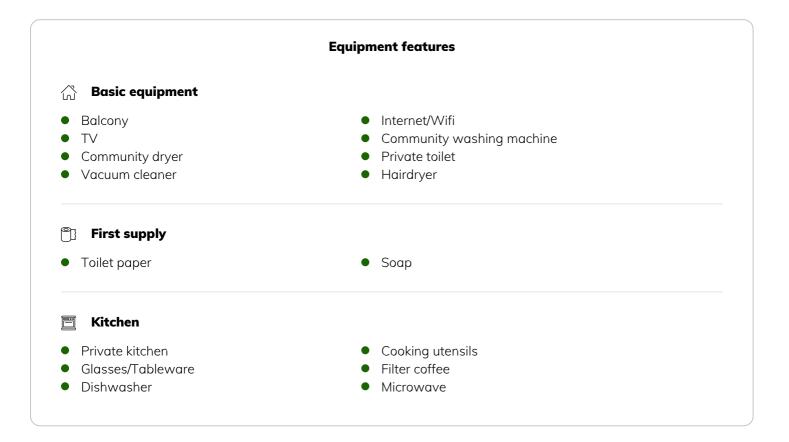

Bedroom with 1 x double bed (1.90 x 1.60) Sofa bed for 2 persons in the living room (2.00 x 1.40) Cozy living / dining room with seating for 4 people cable TV, games and books Kitchen: Stove with oven, microwave, refrigerator, freezer, dishwasher, coffee maker, kettle, toaster, dishes / pots, etc. Bathroom: shower and WC (separate) Hallway with wardrobe and cupboard. South/west-facing balcony with views of the ski slope and the impressive mountains W-LAN free of charge Central heating

### Informations

- Suitable for children
- Private entrance
- Regular cleaning at extra cost
- Smoking not allowed
- Pets forbidden
- Bicycle room free of charge