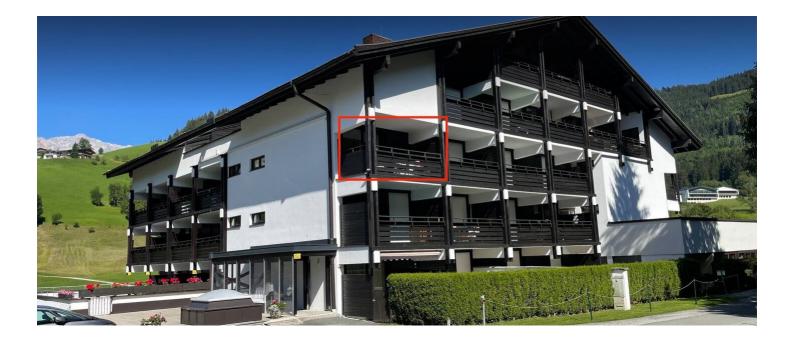

#### **Descripiton of accommodation**

The apartment "Alpenperle" is located in the apartment house "Anderl" in Hintermoos.

In winter, the ski slope is only about 50m away, so you can start your skiing day almost right outside the front door. In summer, numerous hiking and biking trails in the immediate vicinity of the house invite you to an active vacation.

The apartment "Alpenperle" is located on the 2nd. It offers a wonderful view of the breathtaking mountain world of the Hochkönig from the south/west-facing balcony.

The apartment has a separate bedroom with a double bed. From the living room, with pull-out sofa bed, you can access the south/west-facing balcony with a view of the ski slope and the magnificent mountain scenery. The very well-equipped and spacious kitchenette is located in the passageway to the living room. The shower room and separate WC also lead off the passageway.