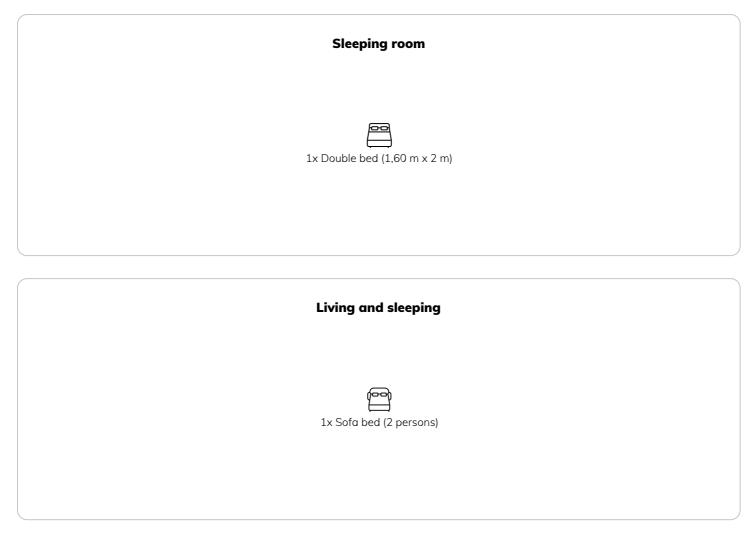

# **Sleeping options**

Bedroom with 1 x double bed (1.90 x 1.60) Sofa bed for 2 persons in the living room (2.00 x 1.40) Cozy living / dining room with seating for 4 people cable TV, games and books Kitchen: Stove with oven, microwave, refrigerator, freezer, dishwasher, coffee maker, kettle, toaster, dishes / pots, etc. Bathroom: shower and WC (separate) Hallway with wardrobe and cupboard. South/west-facing balcony with views of the ski slope and the impressive mountains W-LAN free of charge Central heating