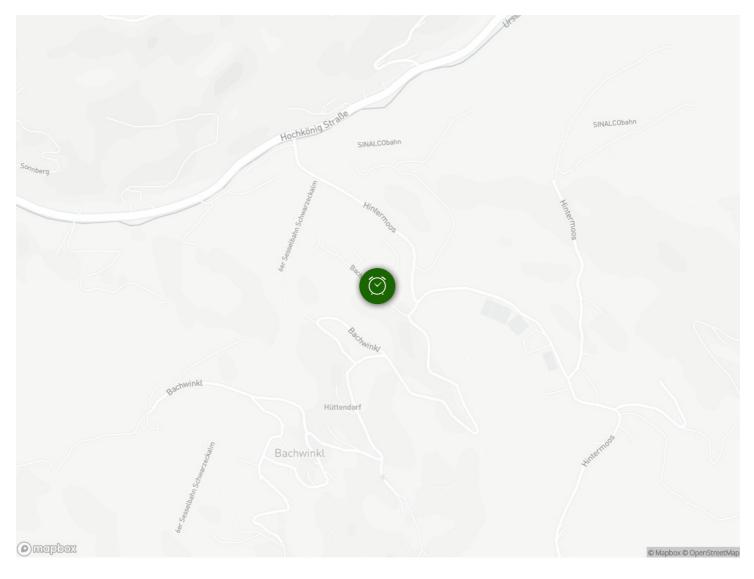

|  |  |  |  |
|--------------------------------------------------------------------------------------------------------------------------|--|--|--|--|
| 풉 At Maria Alm approx. 8 Minutes away                                                                                    |  |  |  |  |
| 🖕 🛛 At Salzburg approx. 1:20h away                                                                                       |  |  |  |  |
| n the mountain landscape of the Hochkönig. The ski slope<br>her, numerous hiking trails and bike trails in the immediate |  |  |  |  |
|                                                                                                                          |  |  |  |  |

#### Location