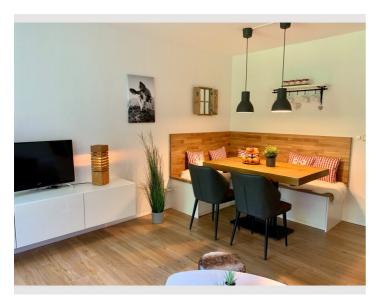

The apartment "Alpenperle" is located on the 2nd. It offers a wonderful view of the breathtaking mountain world of the Hochkönig from the south/west-facing balcony.

The apartment has a separate bedroom with a double bed. From the living room, with pull-out sofa bed, you can access the south/west-facing balcony with a view of the ski slope and the magnificent mountain scenery. The very well-equipped and spacious kitchenette is located in the passageway to the living room. The shower room and separate WC also lead off the passageway.

Bedroom with 1 x double bed (1.90 x 1.60) Sofa bed for 2 persons in the living room (2.00 x 1.40) Cozy living / dining room with seating for 4 people cable TV, games and books Kitchen: Stove with oven, microwave, refrigerator, freezer, dishwasher, coffee maker, kettle, toaster, dishes / pots, etc. Bathroom: shower and WC (separate) Hallway with wardrobe and cupboard. South/west-facing balcony with views of the ski slope and the impressive mountains W-LAN free of charge Central heating