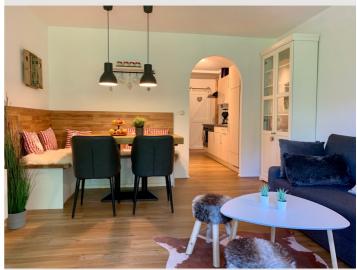

The apartment "Alpenperle" is located on the 2nd. It offers a wonderful view of the breathtaking mountain world of the Hochkönig from the south/west-facing balcony.

The apartment has a separate bedroom with a double bed. From the living room, with pull-out sofa bed, you can access the south/west-facing balcony with a view of the ski slope and the magnificent mountain scenery. The very well-equipped and spacious kitchenette is located in the passageway to the living room. The shower room and separate WC also lead off the passageway.

Bedroom with 1 x double bed (1.90 x 1.60) Sofa bed for 2 persons in the living room (2.00 x 1.40) Cozy living / dining room with seating for 4 people cable TV, games and books Kitchen: Stove with oven, microwave, refrigerator, freezer, dishwasher, coffee maker, kettle, toaster, dishes / pots, etc. Bathroom: shower and WC (separate) Hallway with wardrobe and cupboard. South/west-facing balcony with views of the ski slope and the impressive mountains W-LAN free of charge Central heating