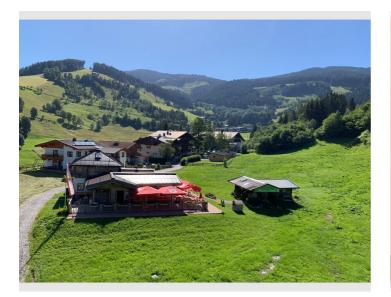

#### **Descripiton of accommodation**

The apartment "Alpenperle" is located in the apartment house "Anderl" in Hintermoos.

In winter, the ski slope is only about 50m away, so you can start your skiing day almost right outside the front door. In summer, numerous hiking and biking trails in the immediate vicinity of the house invite you to an active vacation.

# **Picture gallery**

| Infrastructure                                                                                                           |  |  |  |  |
|--------------------------------------------------------------------------------------------------------------------------|--|--|--|--|
| 풉 At Maria Alm approx. 8 Minutes away                                                                                    |  |  |  |  |
| 🖕 🛛 At Salzburg approx. 1:20h away                                                                                       |  |  |  |  |
| n the mountain landscape of the Hochkönig. The ski slope<br>her, numerous hiking trails and bike trails in the immediate |  |  |  |  |
|                                                                                                                          |  |  |  |  |