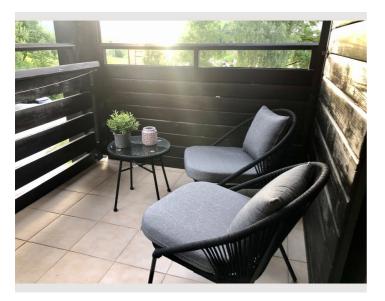

The apartment "Alpenperle" is located on the 2nd. It offers a wonderful view of the breathtaking mountain world of the Hochkönig from the south/west-facing balcony.

The apartment has a separate bedroom with a double bed. From the living room, with pull-out sofa bed, you can access the south/west-facing balcony with a view of the ski slope and the magnificent mountain scenery. The very well-equipped and spacious kitchenette is located in the passageway to the living room. The shower room and separate WC also lead off the passageway.

Bedroom with 1 x double bed (1.90 x 1.60) Sofa bed for 2 persons in the living room (2.00 x 1.40) Cozy living / dining room with seating for 4 people cable TV, games and books Kitchen: Stove with oven, microwave, refrigerator, freezer, dishwasher, coffee maker, kettle, toaster, dishes / pots, etc. Bathroom: shower and WC (separate) Hallway with wardrobe and cupboard. South/west-facing balcony with views of the ski slope and the impressive mountains W-LAN free of charge Central heating