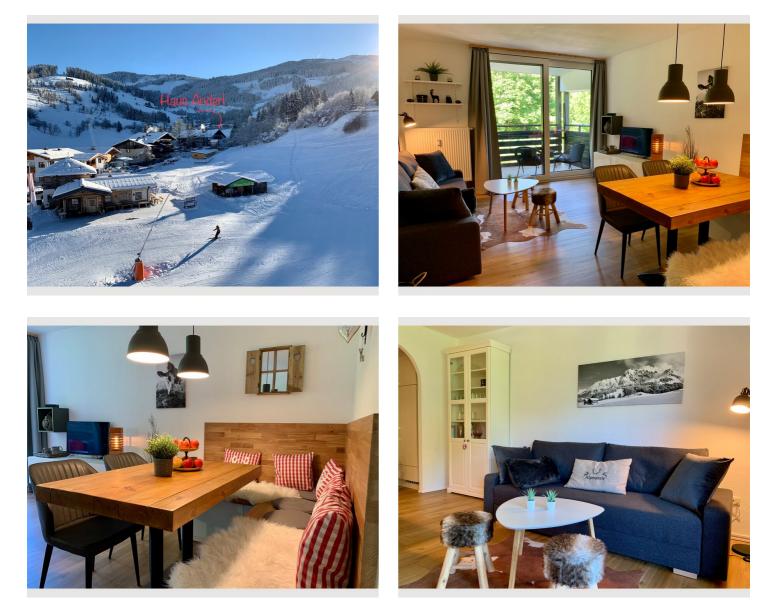

The apartment "Alpenperle" is located on the 2nd. It offers a wonderful view of the breathtaking mountain world of the Hochkönig from the south/west-facing balcony.

The apartment has a separate bedroom with a double bed. From the living room, with pull-out sofa bed, you can access the south/west-facing balcony with a view of the ski slope and the magnificent mountain scenery. The very well-equipped and spacious kitchenette is located in the passageway to the living room. The shower room and separate WC also lead off the passageway.

Bedroom with 1 x double bed (1.90 x 1.60) Sofa bed for 2 persons in the living room (2.00 x 1.40) Cozy living / dining room with seating for 4 people cable TV, games and books Kitchen: Stove with oven, microwave, refrigerator, freezer, dishwasher, coffee maker, kettle, toaster, dishes / pots, etc. Bathroom: shower and WC (separate) Hallway with wardrobe and cupboard. South/west-facing balcony with views of the ski slope and the impressive mountains W-LAN free of charge Central heating

# **Picture gallery**

| Infrastructure                                                                                                           |  |  |  |  |
|--------------------------------------------------------------------------------------------------------------------------|--|--|--|--|
| 풉 At Maria Alm approx. 8 Minutes away                                                                                    |  |  |  |  |
| 🖕 🛛 At Salzburg approx. 1:20h away                                                                                       |  |  |  |  |
| n the mountain landscape of the Hochkönig. The ski slope<br>her, numerous hiking trails and bike trails in the immediate |  |  |  |  |
|                                                                                                                          |  |  |  |  |