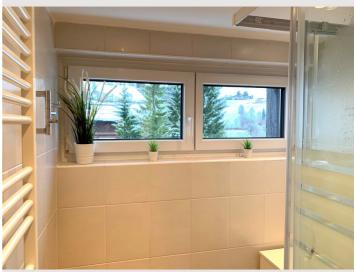

Bedroom with 1 x double bed (1.90 x 1.60) Sofa bed for 2 persons in the living room (2.00 x 1.40) Cozy living / dining room with seating for 4 people cable TV, games and books Kitchen: Stove with oven, microwave, refrigerator, freezer, dishwasher, coffee maker, kettle, toaster, dishes / pots, etc. Bathroom: shower and WC (separate) Hallway with wardrobe and cupboard. South/west-facing balcony with views of the ski slope and the impressive mountains W-LAN free of charge Central heating