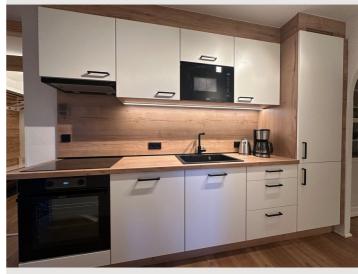

The apartment "Alpenperle" is located on the 2nd. It offers a wonderful view of the breathtaking mountain world of the Hochkönig from the south/west-facing balcony.

The apartment has a separate bedroom with a double bed. From the living room, with pull-out sofa bed, you can access the south/west-facing balcony with a view of the ski slope and the magnificent mountain scenery. The very well-equipped and spacious kitchenette is located in the passageway to the living room. The shower room and separate WC also lead off the passageway.

Bedroom with 1 x double bed (1.90 x 1.60) Sofa bed for 2 persons in the living room (2.00 x 1.40) Cozy living / dining room with seating for 4 people cable TV, games and books Kitchen: Stove with oven, microwave, refrigerator, freezer, dishwasher, coffee maker, kettle, toaster, dishes / pots, etc. Bathroom: shower and WC (separate) Hallway with wardrobe and cupboard. South/west-facing balcony with views of the ski slope and the impressive mountains W-LAN free of charge Central heating