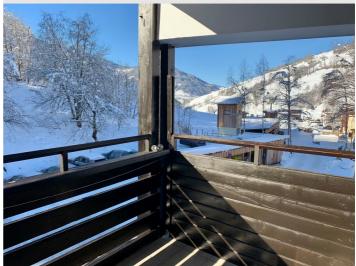

#### **Descripiton of accommodation**

The apartment "Alpenperle" is located in the apartment house "Anderl" in Hintermoos.

In winter, the ski slope is only about 50m away, so you can start your skiing day almost right outside the front door. In summer, numerous hiking and biking trails in the immediate vicinity of the house invite you to an active vacation.

The apartment "Alpenperle" is located on the 2nd. It offers a wonderful view of the breathtaking mountain world of the Hochkönig from the south/west-facing balcony.

The apartment has a separate bedroom with a double bed. From the living room, with pull-out sofa bed, you can access the south/west-facing balcony with a view of the ski slope and the magnificent mountain scenery. The very well-equipped and spacious kitchenette is located in the passageway to the living room. The shower room and separate WC also lead off the passageway.

Bedroom with 1 x double bed (1.90 x 1.60) Sofa bed for 2 persons in the living room (2.00 x 1.40) Cozy living / dining room with seating for 4 people cable TV, games and books Kitchen: Stove with oven, microwave, refrigerator, freezer, dishwasher, coffee maker, kettle, toaster, dishes / pots, etc. Bathroom: shower and WC (separate) Hallway with wardrobe and cupboard. South/west-facing balcony with views of the ski slope and the impressive mountains W-LAN free of charge Central heating