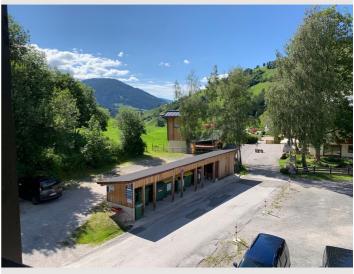

#### **Descripiton of accommodation**

The apartment "Alpenperle" is located in the apartment house "Anderl" in Hintermoos.

In winter, the ski slope is only about 50m away, so you can start your skiing day almost right outside the front door. In summer, numerous hiking and biking trails in the immediate vicinity of the house invite you to an active vacation.

The apartment "Alpenperle" is located on the 2nd. It offers a wonderful view of the breathtaking mountain world of the Hochkönig from the south/west-facing balcony.

The apartment has a separate bedroom with a double bed. From the living room, with pull-out sofa bed, you can access the south/west-facing balcony with a view of the ski slope and the magnificent mountain scenery. The very well-equipped and spacious kitchenette is located in the passageway to the living room. The shower room and separate WC also lead off the passageway.

Bedroom with 1 x double bed (1.90 x 1.60) Sofa bed for 2 persons in the living room (2.00 x 1.40) Cozy living / dining room with seating for 4 people cable TV, games and books Kitchen: Stove with oven, microwave, refrigerator, freezer, dishwasher, coffee maker, kettle, toaster, dishes / pots, etc. Bathroom: shower and WC (separate) Hallway with wardrobe and cupboard. South/west-facing balcony with views of the ski slope and the impressive mountains W-LAN free of charge Central heating