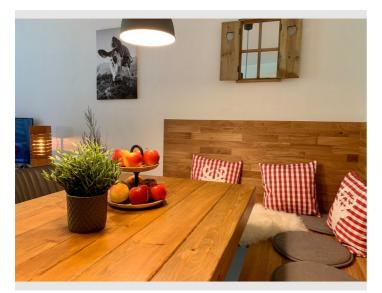

The apartment "Alpenperle" is located on the 2nd. It offers a wonderful view of the breathtaking mountain world of the Hochkönig from the south/west-facing balcony.

The apartment has a separate bedroom with a double bed. From the living room, with pull-out sofa bed, you can access the south/west-facing balcony with a view of the ski slope and the magnificent mountain scenery. The very well-equipped and spacious kitchenette is located in the passageway to the living room. The shower room and separate WC also lead off the passageway.

Bedroom with 1 x double bed (1.90 x 1.60) Sofa bed for 2 persons in the living room (2.00 x 1.40) Cozy living / dining room with seating for 4 people cable TV, games and books Kitchen: Stove with oven, microwave, refrigerator, freezer, dishwasher, coffee maker, kettle, toaster, dishes / pots, etc. Bathroom: shower and WC (separate) Hallway with wardrobe and cupboard. South/west-facing balcony with views of the ski slope and the impressive mountains W-LAN free of charge Central heating