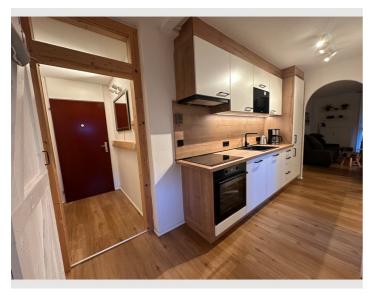

The apartment "Alpenperle" is located on the 2nd. It offers a wonderful view of the breathtaking mountain world of the Hochkönig from the south/west-facing balcony.

The apartment has a separate bedroom with a double bed. From the living room, with pull-out sofa bed, you can access the south/west-facing balcony with a view of the ski slope and the magnificent mountain scenery. The very well-equipped and spacious kitchenette is located in the passageway to the living room. The shower room and separate WC also lead off the passageway.

Bedroom with 1 x double bed (1.90 x 1.60) Sofa bed for 2 persons in the living room (2.00 x 1.40) Cozy living / dining room with seating for 4 people cable TV, games and books Kitchen: Stove with oven, microwave, refrigerator, freezer, dishwasher, coffee maker, kettle, toaster, dishes / pots, etc. Bathroom: shower and WC (separate) Hallway with wardrobe and cupboard. South/west-facing balcony with views of the ski slope and the impressive mountains W-LAN free of charge Central heating