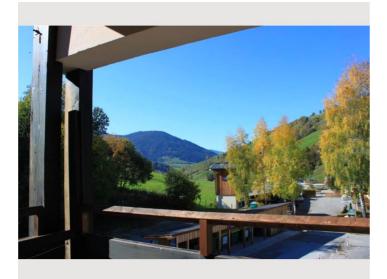

#### **Descripiton of accommodation**

The apartment "Alpenperle" is located in the apartment house "Anderl" in Hintermoos.

In winter, the ski slope is only about 50m away, so you can start your skiing day almost right outside the front door. In summer, numerous hiking and biking trails in the immediate vicinity of the house invite you to an active vacation.

The apartment "Alpenperle" is located on the 2nd. It offers a wonderful view of the breathtaking mountain world of the Hochkönig from the south/west-facing balcony.

The apartment has a separate bedroom with a double bed. From the living room, with pull-out sofa bed, you can access the south/west-facing balcony with a view of the ski slope and the magnificent mountain scenery. The very well-equipped and spacious kitchenette is located in the passageway to the living room. The shower room and separate WC also lead off the passageway.

Bedroom with 1 x double bed (1.90 x 1.60) Sofa bed for 2 persons in the living room (2.00 x 1.40) Cozy living / dining room with seating for 4 people cable TV, games and books Kitchen: Stove with oven, microwave, refrigerator, freezer, dishwasher, coffee maker, kettle, toaster, dishes / pots, etc. Bathroom: shower and WC (separate) Hallway with wardrobe and cupboard. South/west-facing balcony with views of the ski slope and the impressive mountains W-LAN free of charge Central heating