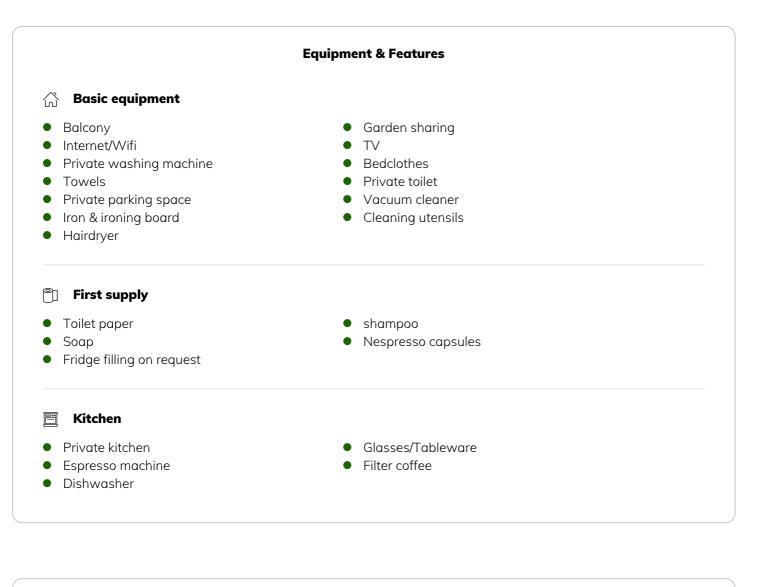

Optional fitness equipment and a docking station with printer are available upon request.

• Dockingstation with Printer (€ 100,00)

• Hometrainer/Rowmaschine (€ 50,00)

All prices are gross per month - billing is done directly with the lessor.