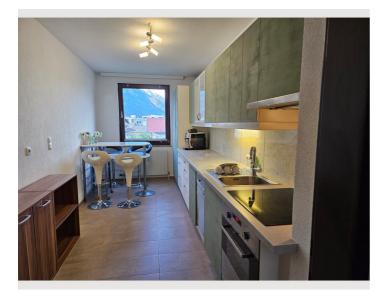

#### **Descripiton of accommodation**

This sunny 2-room apartment (70 m<sup>2</sup>) at the entrance to Schwaz offers everything you need to feel at home: Located in a quiet residential area and just a 10-minute walk from the town center, it combines relaxation with great accessibility. The spacious balcony with stunning Alpine views is perfect for taking a deep breath – especially in the afternoon when warm sunlight fills the rooms. The apartment features a modern bathroom with shower, a cozy bedroom, a stylish living area, and a separate, fully equipped kitchen. Whether you're here for business or leisure, this space invites you to settle in. Shops, cafés, and public transport are all within walking distance – ideal for those seeking peace without compromising on comfort.