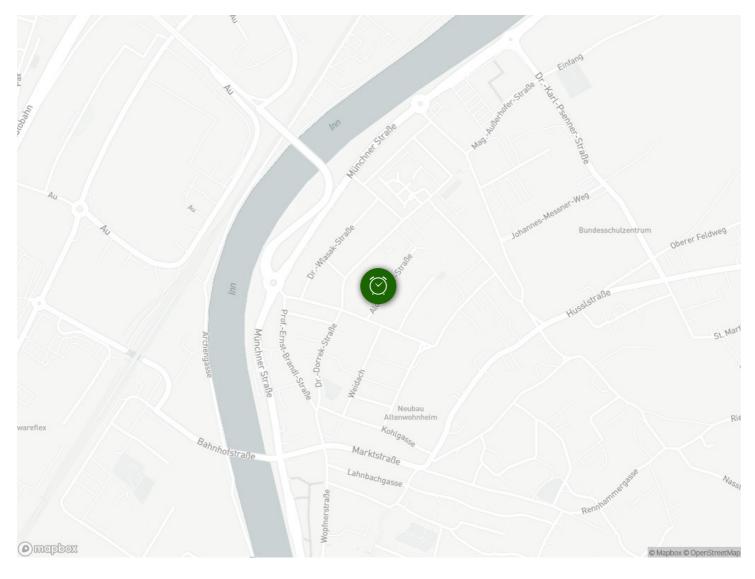

#### Infrastructure

I0 mins from Towncenter

Great local infrastructure at your doorstep:

Supermarkets, a bakery, pharmacy, and bus stops are all within walking distance. The Schwaz weekly market with regional products takes place every Friday in the town center – just a 10-minute walk away.

### Location