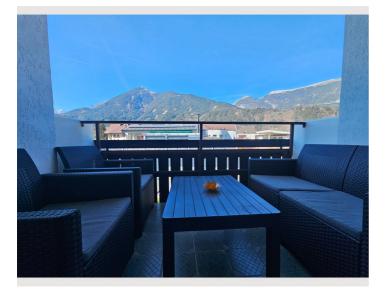

## View and rent online

Sunny 2-room apartment with balcony & mountain views in a quiet area of Schwaz. Separate kitchen, modern bath, bright rooms & afternoon sun. Just 10 min to the center. Ideal for relaxing stays of 28+ nights.

#### **Descripiton of accommodation**

This sunny 2-room apartment (70 m<sup>2</sup>) at the entrance to Schwaz offers everything you need to feel at home: Located in a quiet residential area and just a 10-minute walk from the town center, it combines relaxation with great accessibility. The spacious balcony with stunning Alpine views is perfect for taking a deep breath – especially in the afternoon when warm sunlight fills the rooms. The apartment features a modern bathroom with shower, a cozy bedroom, a stylish living area, and a separate, fully equipped kitchen. Whether you're here for business or leisure, this space invites you to settle in. Shops, cafés, and public transport are all within walking distance – ideal for those seeking peace without compromising on comfort.