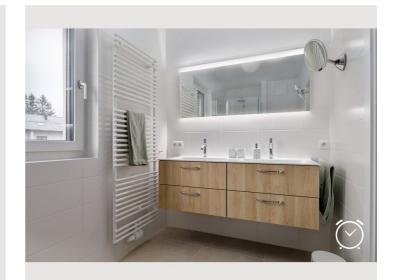

### **Descripiton of accommodation**

The 3 room appartement, is located at the first floor. From the anteroom there is the access to a WC and the storeroom. The combined living/dining room has a size of 43m2. Furthermore there a 2 bedrooms and a bathroom incl. an additional toilette. The balcony gives you a view of the mountains of the "Tennengau". The appartment is a high luxury one, fully equipped, incl. a working space. Other features: W-Lan, ethernet, cable TV, garage, waching machine incl. a dryer.