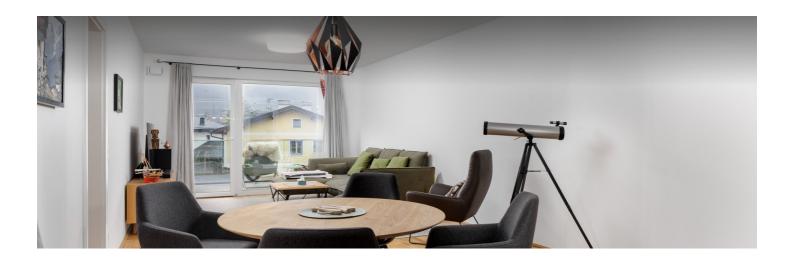

### **Descripiton of accommodation**

The 3 room appartement, is located at the first floor. From the anteroom there is the access to a WC and the storeroom. The combined living/dining room has a size of 43m2. Furthermore there a 2 bedrooms and a bathroom incl. an additional toilette. The balcony gives you a view of the mountains of the "Tennengau". The appartment is a high luxury one, fully equipped, incl. a working space. Other features: W-Lan, ethernet, cable TV, garage, waching machine incl. a dryer.