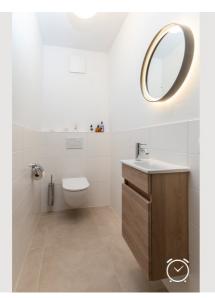

### **Descripiton of accommodation**

The 3 room appartement, is located at the first floor. From the anteroom there is the access to a WC and the storeroom. The combined living/dining room has a size of 43m2. Furthermore there a 2 bedrooms and a bathroom incl. an additional toilette. The balcony gives you a view of the mountains of the "Tennengau". The appartment is a high luxury one, fully equipped, incl. a working space. Other features: W-Lan, ethernet, cable TV, garage, waching machine incl. a dryer.

### **Picture gallery**