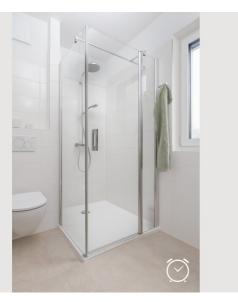

### **Descripiton of accommodation**

The 3 room appartement, is located at the first floor. From the anteroom there is the access to a WC and the storeroom. The combined living/dining room has a size of 43m2. Furthermore there a 2 bedrooms and a bathroom incl. an additional toilette. The balcony gives you a view of the mountains of the "Tennengau". The appartment is a high luxury one, fully equipped, incl. a working space. Other features: W-Lan, ethernet, cable TV, garage, waching machine incl. a dryer.