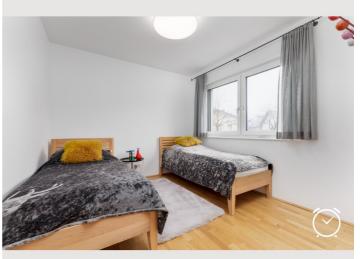

### **Sleeping options**

### **Descripiton of accommodation**

The 3 room appartement, is located at the first floor. From the anteroom there is the access to a WC and the storeroom. The combined living/dining room has a size of 43m2. Furthermore there a 2 bedrooms and a bathroom incl. an additional toilette. The balcony gives you a view of the mountains of the "Tennengau". The appartment is a high luxury one, fully equipped, incl. a working space. Other features: W-Lan, ethernet, cable TV, garage, waching machine incl. a dryer.