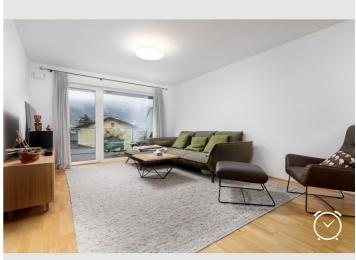

### **Descripiton of accommodation**

The 3 room appartement, is located at the first floor. From the anteroom there is the access to a WC and the storeroom. The combined living/dining room has a size of 43m2. Furthermore there a 2 bedrooms and a bathroom incl. an additional toilette. The balcony gives you a view of the mountains of the "Tennengau". The appartment is a high luxury one, fully equipped, incl. a working space. Other features: W-Lan, ethernet, cable TV, garage, waching machine incl. a dryer.

### **Picture gallery**