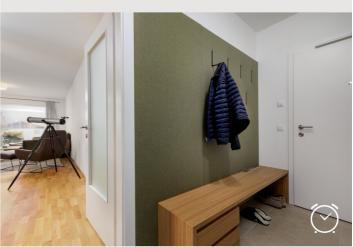

### **Descripiton of accommodation**

The 3 room appartement, is located at the first floor. From the anteroom there is the access to a WC and the storeroom. The combined living/dining room has a size of 43m2. Furthermore there a 2 bedrooms and a bathroom incl. an additional toilette. The balcony gives you a view of the mountains of the "Tennengau". The appartment is a high luxury one, fully equipped, incl. a working space. Other features: W-Lan, ethernet, cable TV, garage, waching machine incl. a dryer.

### **Picture gallery**