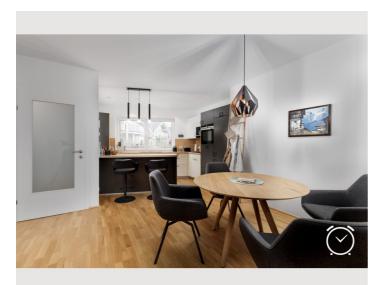

### **Descripiton of accommodation**

The 3 room appartement, is located at the first floor. From the anteroom there is the access to a WC and the storeroom. The combined living/dining room has a size of 43m2. Furthermore there a 2 bedrooms and a bathroom incl. an additional toilette. The balcony gives you a view of the mountains of the "Tennengau". The appartment is a high luxury one, fully equipped, incl. a working space. Other features: W-Lan, ethernet, cable TV, garage, waching machine incl. a dryer.

### **Picture gallery**