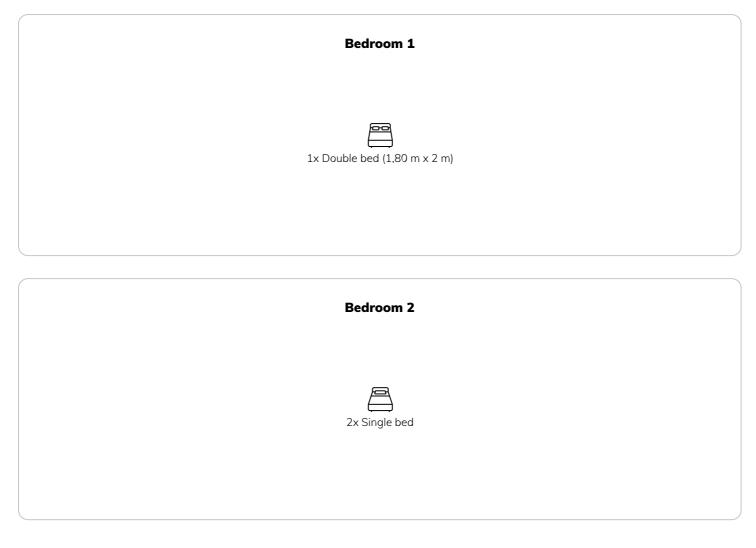

### **Sleeping options**

### **Descripiton of accommodation**

The 3 room appartement, is located at the first floor. From the anteroom there is the access to a WC and the storeroom. The combined living/dining room has a size of 43m2. Furthermore there a 2 bedrooms and a bathroom incl. an additional toilette. The balcony gives you a view of the mountains of the "Tennengau". The appartment is a high luxury one, fully equipped, incl. a working space. Other features: W-Lan, ethernet, cable TV, garage, waching machine incl. a dryer.