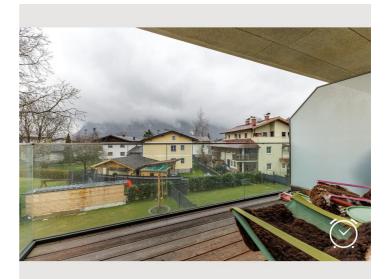

### **Descripiton of accommodation**

The 3 room appartement, is located at the first floor. From the anteroom there is the access to a WC and the storeroom. The combined living/dining room has a size of 43m2. Furthermore there a 2 bedrooms and a bathroom incl. an additional toilette. The balcony gives you a view of the mountains of the "Tennengau". The appartment is a high luxury one, fully equipped, incl. a working space. Other features: W-Lan, ethernet, cable TV, garage, waching machine incl. a dryer.

### **Picture gallery**