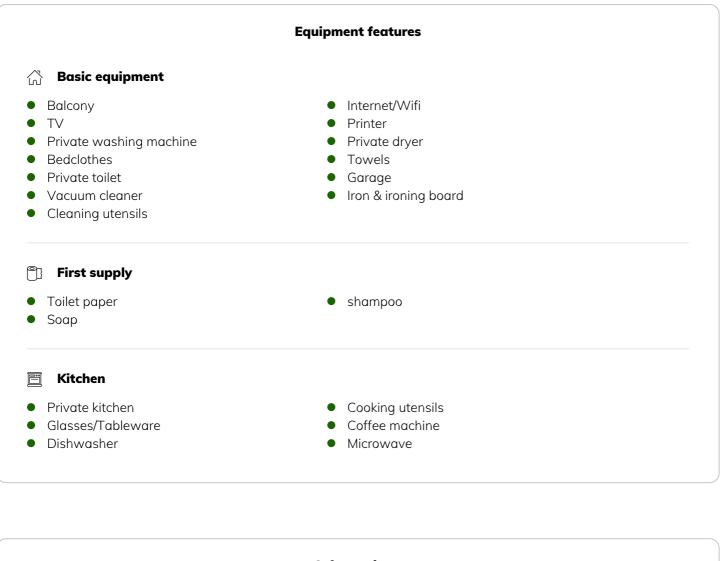

### **Descripiton of accommodation**

The 3 room appartement, is located at the first floor. From the anteroom there is the access to a WC and the storeroom. The combined living/dining room has a size of 43m2. Furthermore there a 2 bedrooms and a bathroom incl. an additional toilette. The balcony gives you a view of the mountains of the "Tennengau". The appartment is a high luxury one, fully equipped, incl. a working space. Other features: W-Lan, ethernet, cable TV, garage, waching machine incl. a dryer.