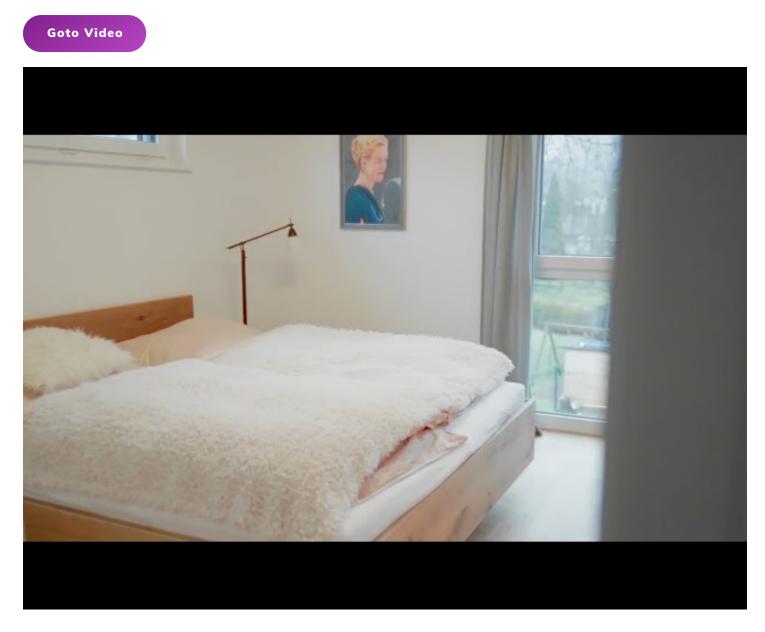

### Video

### **Descripiton of accommodation**

The 3 room appartement, is located at the first floor. From the anteroom there is the access to a WC and the storeroom. The combined living/dining room has a size of 43m2. Furthermore there a 2 bedrooms and a bathroom incl. an additional toilette. The balcony gives you a view of the mountains of the "Tennengau". The appartment is a high luxury one, fully equipped, incl. a working space. Other features: W-Lan, ethernet, cable TV, garage, waching machine incl. a dryer.