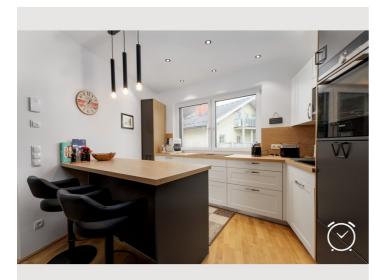

### **Descripiton of accommodation**

The 3 room appartement, is located at the first floor. From the anteroom there is the access to a WC and the storeroom. The combined living/dining room has a size of 43m2. Furthermore there a 2 bedrooms and a bathroom incl. an additional toilette. The balcony gives you a view of the mountains of the "Tennengau". The appartment is a high luxury one, fully equipped, incl. a working space. Other features: W-Lan, ethernet, cable TV, garage, waching machine incl. a dryer.

### **Picture gallery**