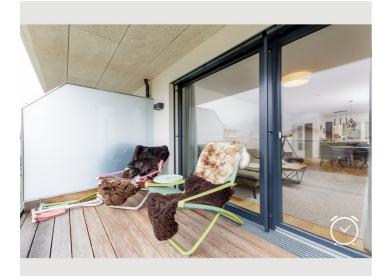

### **Descripiton of accommodation**

The 3 room appartement, is located at the first floor. From the anteroom there is the access to a WC and the storeroom. The combined living/dining room has a size of 43m2. Furthermore there a 2 bedrooms and a bathroom incl. an additional toilette. The balcony gives you a view of the mountains of the "Tennengau". The appartment is a high luxury one, fully equipped, incl. a working space. Other features: W-Lan, ethernet, cable TV, garage, waching machine incl. a dryer.

### **Picture gallery**