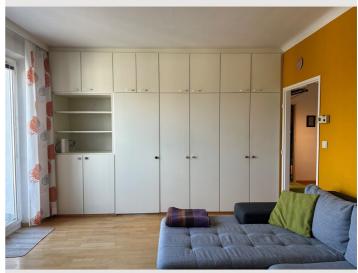

# **Descripiton of accommodation**

**Sleeping options** 

The apartment is  $43m^2$  in size and has a  $16m^2$  terrace with a beautiful view. It is located on the 5th floor (no elevator) in the beautiful district of Hietzing (close to Schönbrunn), overlooking the Vienna Woods. The apartment is very well laid out, consisting of a well-equipped kitchen, a living/bedroom completely separated by a built-in wardrobe, and bathroom and toilet in separate rooms. The built-in wardrobe provides plenty of storage space and is a solid separation between the living room and bedroom. Sleeping accommodation is available in the bedroom (140 x 200 cm) or on the pull-out couch in the living room.

# **Picture gallery**