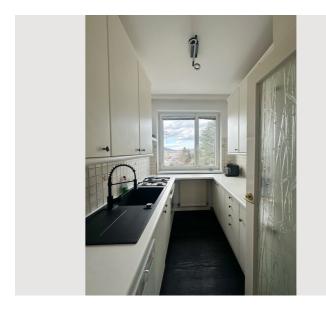

# **Descripiton of accommodation**

**Sleeping options** 

The apartment is  $43m^2$  in size and has a  $16m^2$  terrace with a beautiful view. It is located on the 5th floor (no elevator) in the beautiful district of Hietzing (close to Schönbrunn), overlooking the Vienna Woods. The apartment is very well laid out, consisting of a well-equipped kitchen, a living/bedroom completely separated by a built-in wardrobe, and bathroom and toilet in separate rooms. The built-in wardrobe provides plenty of storage space and is a solid separation between the living room and bedroom. Sleeping accommodation is available in the bedroom (140 x 200 cm) or on the pull-out couch in the living room.

# **Kitchen**

- Private kitchen
- Glasses/Tableware
- Microwave

- Cooking utensils
- Espresso machine