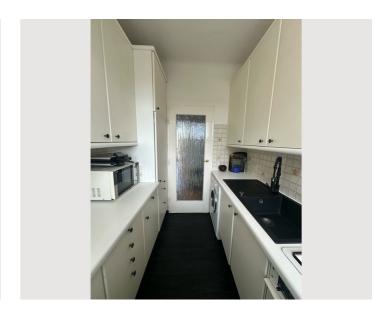

# **Descripiton of accommodation**

**Sleeping options** 

The apartment is  $43m^2$  in size and has a  $16m^2$  terrace with a beautiful view. It is located on the 5th floor (no elevator) in the beautiful district of Hietzing (close to Schönbrunn), overlooking the Vienna Woods. The apartment is very well laid out, consisting of a well-equipped kitchen, a living/bedroom completely separated by a built-in wardrobe, and bathroom and toilet in separate rooms. The built-in wardrobe provides plenty of storage space and is a solid separation between the living room and bedroom. Sleeping accommodation is available in the bedroom (140 x 200 cm) or on the pull-out couch in the living room.

# **Kitchen**

- Private kitchen
- Glasses/Tableware
- Microwave

- Cooking utensils
- Espresso machine