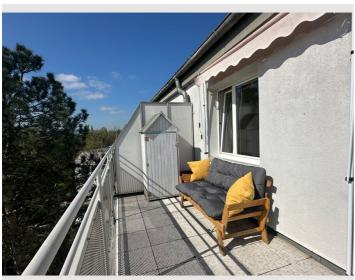

# **Descripiton of accommodation**

**Sleeping options** 

The apartment is  $43m^2$  in size and has a  $16m^2$  terrace with a beautiful view. It is located on the 5th floor (no elevator) in the beautiful district of Hietzing (close to Schönbrunn), overlooking the Vienna Woods. The apartment is very well laid out, consisting of a well-equipped kitchen, a living/bedroom completely separated by a built-in wardrobe, and bathroom and toilet in separate rooms. The built-in wardrobe provides plenty of storage space and is a solid separation between the living room and bedroom. Sleeping accommodation is available in the bedroom (140 x 200 cm) or on the pull-out couch in the living room.