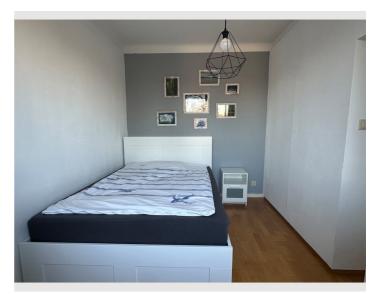

# Sleeping room 1x Double bed (1,40 m x 2 m)

# **Descripiton of accommodation**

**Sleeping options** 

The apartment is  $43m^2$  in size and has a  $16m^2$  terrace with a beautiful view. It is located on the 5th floor (no elevator) in the beautiful district of Hietzing (close to Schönbrunn), overlooking the Vienna Woods. The apartment is very well laid out, consisting of a well-equipped kitchen, a living/bedroom completely separated by a built-in wardrobe, and bathroom and toilet in separate rooms. The built-in wardrobe provides plenty of storage space and is a solid separation between the living room and bedroom. Sleeping accommodation is available in the bedroom (140 x 200 cm) or on the pull-out couch in the living room.