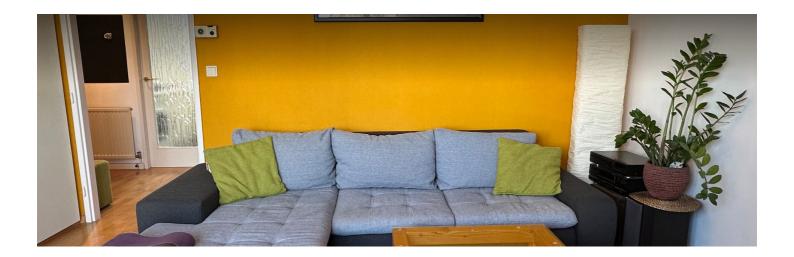

# **Descripiton of accommodation**

**Sleeping options** 

The apartment is  $43m^2$  in size and has a  $16m^2$  terrace with a beautiful view. It is located on the 5th floor (no elevator) in the beautiful district of Hietzing (close to Schönbrunn), overlooking the Vienna Woods. The apartment is very well laid out, consisting of a well-equipped kitchen, a living/bedroom completely separated by a built-in wardrobe, and bathroom and toilet in separate rooms. The built-in wardrobe provides plenty of storage space and is a solid separation between the living room and bedroom. Sleeping accommodation is available in the bedroom (140 x 200 cm) or on the pull-out couch in the living room.

# **Picture gallery**