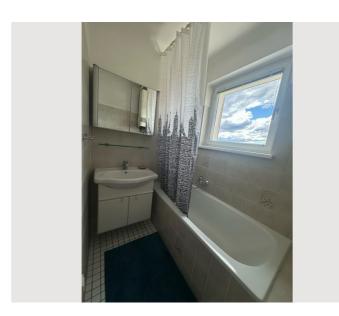

# **Descripiton of accommodation**

**Sleeping options** 

The apartment is  $43m^2$  in size and has a  $16m^2$  terrace with a beautiful view. It is located on the 5th floor (no elevator) in the beautiful district of Hietzing (close to Schönbrunn), overlooking the Vienna Woods. The apartment is very well laid out, consisting of a well-equipped kitchen, a living/bedroom completely separated by a built-in wardrobe, and bathroom and toilet in separate rooms. The built-in wardrobe provides plenty of storage space and is a solid separation between the living room and bedroom. Sleeping accommodation is available in the bedroom (140 x 200 cm) or on the pull-out couch in the living room.