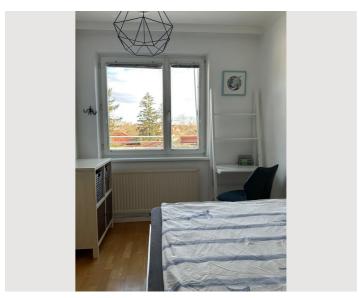

# Sleeping room 1x Double bed (1,40 m x 2 m)

# **Descripiton of accommodation**

**Sleeping options** 

The apartment is  $43m^2$  in size and has a  $16m^2$  terrace with a beautiful view. It is located on the 5th floor (no elevator) in the beautiful district of Hietzing (close to Schönbrunn), overlooking the Vienna Woods. The apartment is very well laid out, consisting of a well-equipped kitchen, a living/bedroom completely separated by a built-in wardrobe, and bathroom and toilet in separate rooms. The built-in wardrobe provides plenty of storage space and is a solid separation between the living room and bedroom. Sleeping accommodation is available in the bedroom (140 x 200 cm) or on the pull-out couch in the living room.

# **Picture gallery**