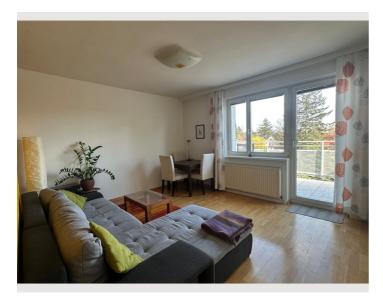

# **Descripiton of accommodation**

**Sleeping options** 

The apartment is  $43m^2$  in size and has a  $16m^2$  terrace with a beautiful view. It is located on the 5th floor (no elevator) in the beautiful district of Hietzing (close to Schönbrunn), overlooking the Vienna Woods. The apartment is very well laid out, consisting of a well-equipped kitchen, a living/bedroom completely separated by a built-in wardrobe, and bathroom and toilet in separate rooms. The built-in wardrobe provides plenty of storage space and is a solid separation between the living room and bedroom. Sleeping accommodation is available in the bedroom (140 x 200 cm) or on the pull-out couch in the living room.

# **Picture gallery**