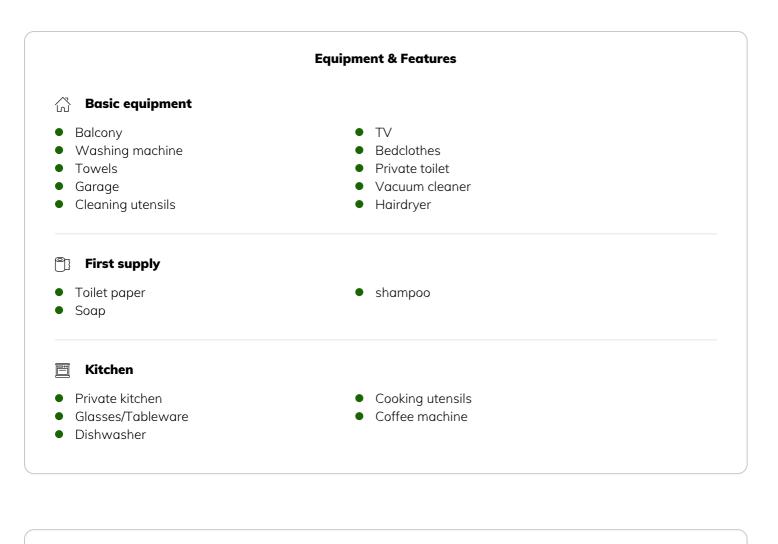

\*\*Features & Highlights:\*\*

- \* \*\*2 Rooms:\*\* Bright living area with an open kitchen and separate bedroom
- \* \*\*South-Facing Balcony:\*\* Sunny orientation for relaxing moments
- \* \*\*Fully Equipped:\*\* Modern kitchen with dishwasher, washing machine, TV, and Wi-Fi
- \* \*\*Bathroom:\*\* High-quality fittings with a shower
- \* \*\*Underground Parking:\*\* Secure parking within the building
- \* \*\*New Condition:\*\* Contemporary furnishings and stylish interior
- \* \*\*Quiet Location:\*\* Ideal for unwinding after a long workday
- \* \*\*Excellent Connectivity:\*\* Public transport, shopping, and essential infrastructure within close reach

#### Informations

- Suitable for construction workers
- Private entrance
- Bicycle room free of charge

- Desk/Workplace
- Pets on request