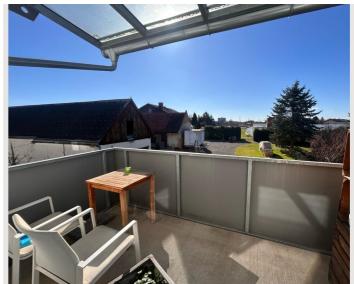

\*\*Features & Highlights:\*\*

- \* \*\*2 Rooms:\*\* Bright living area with an open kitchen and separate bedroom
- \* \*\*South-Facing Balcony:\*\* Sunny orientation for relaxing moments
- \* \*\*Fully Equipped:\*\* Modern kitchen with dishwasher, washing machine, TV, and Wi-Fi
- \* \*\*Bathroom:\*\* High-quality fittings with a shower
- \* \*\*Underground Parking:\*\* Secure parking within the building
- \* \*\*New Condition:\*\* Contemporary furnishings and stylish interior
- \* \*\*Quiet Location:\*\* Ideal for unwinding after a long workday
- \* \*\*Excellent Connectivity:\*\* Public transport, shopping, and essential infrastructure within close reach