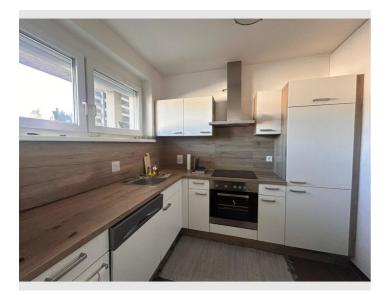

\*\*Features & Highlights:\*\*

- \* \*\*2 Rooms:\*\* Bright living area with an open kitchen and separate bedroom
- \* \*\*South-Facing Balcony:\*\* Sunny orientation for relaxing moments
- \* \*\*Fully Equipped:\*\* Modern kitchen with dishwasher, washing machine, TV, and Wi-Fi
- \* \*\*Bathroom:\*\* High-quality fittings with a shower
- \* \*\*Underground Parking:\*\* Secure parking within the building
- \* \*\*New Condition:\*\* Contemporary furnishings and stylish interior
- \* \*\*Quiet Location:\*\* Ideal for unwinding after a long workday
- \* \*\*Excellent Connectivity:\*\* Public transport, shopping, and essential infrastructure within close reach