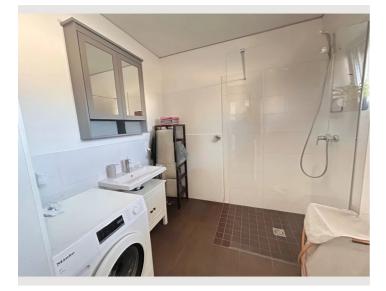

\*\*Features & Highlights:\*\*

- \* \*\*2 Rooms:\*\* Bright living area with an open kitchen and separate bedroom
- \* \*\*South-Facing Balcony:\*\* Sunny orientation for relaxing moments
- \* \*\*Fully Equipped:\*\* Modern kitchen with dishwasher, washing machine, TV, and Wi-Fi
- \* \*\*Bathroom:\*\* High-quality fittings with a shower
- \* \*\*Underground Parking:\*\* Secure parking within the building
- \* \*\*New Condition:\*\* Contemporary furnishings and stylish interior
- \* \*\*Quiet Location:\*\* Ideal for unwinding after a long workday
- \* \*\*Excellent Connectivity:\*\* Public transport, shopping, and essential infrastructure within close reach