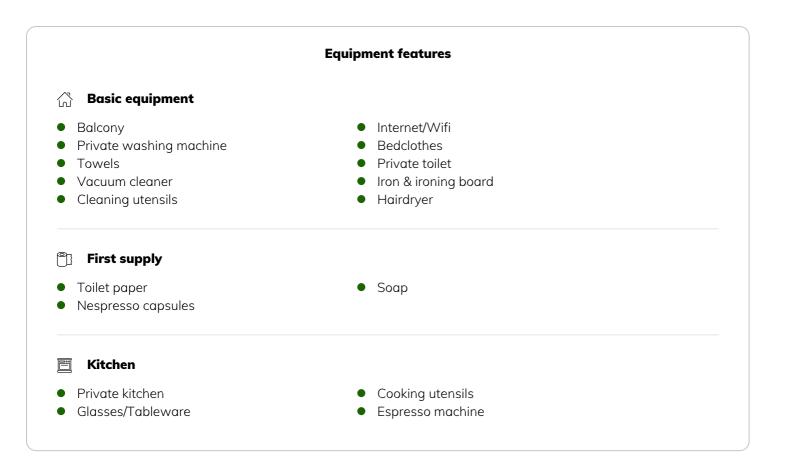

The flat has a large east-facing balcony with spectacular mountain views, ideal for breakfast.

The kitchen is fully equipped and the double bed entices with a high-quality mattress. Grab your toothbrush and move in.