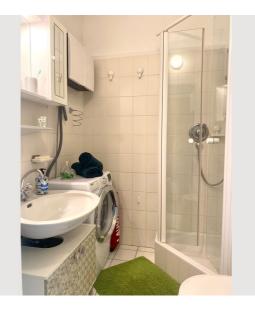

|         | Living space                             | ĨĨ          | 2. floor            |
|---------|------------------------------------------|-------------|---------------------|
|         | 29m²                                     | <u>آ</u> لج | Check-in            |
| <u></u> | Maximum occupancy                        | -           | 12:00 - 18:00 Clock |
|         | 2 Persons                                |             |                     |
|         |                                          | ⊡           | Check-out           |
| 品       | Complete accommodation 🕐                 |             | 08:00 - 12:00 Clock |
|         | 1 private bathroom 1 Living-Sleepingroom |             |                     |