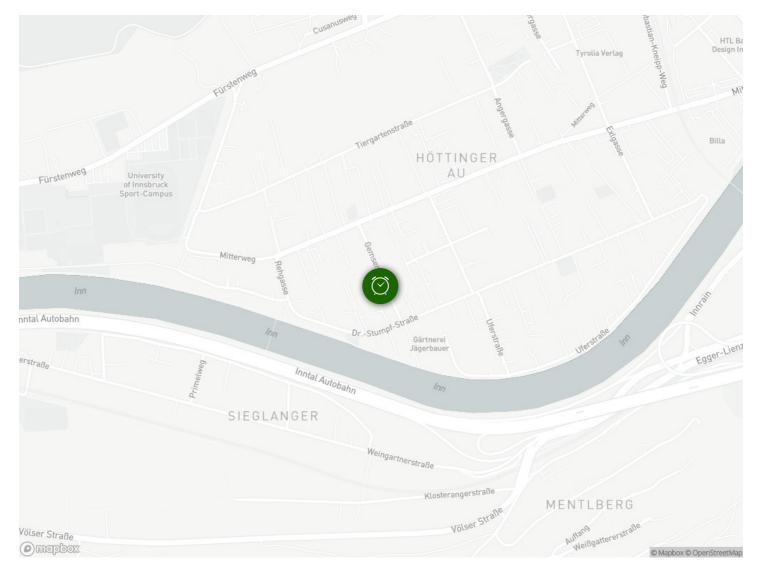

-|--|
| 🛱 2 minutes                                                                | کے 1.3 miles                                                                                                   |  |
| l.3 miles                                                                  | ₃₃ 1.9 miles                                                                                                   |  |
| 躍 2 min                                                                    |                                                                                                                |  |
| A supermarket, a bank, a chemist anc<br>minutes' walk away, from where you | d a pharmacy are just a few minutes' walk away. The next bus stop is 2<br>can get directly to the city centre. |  |

## Location