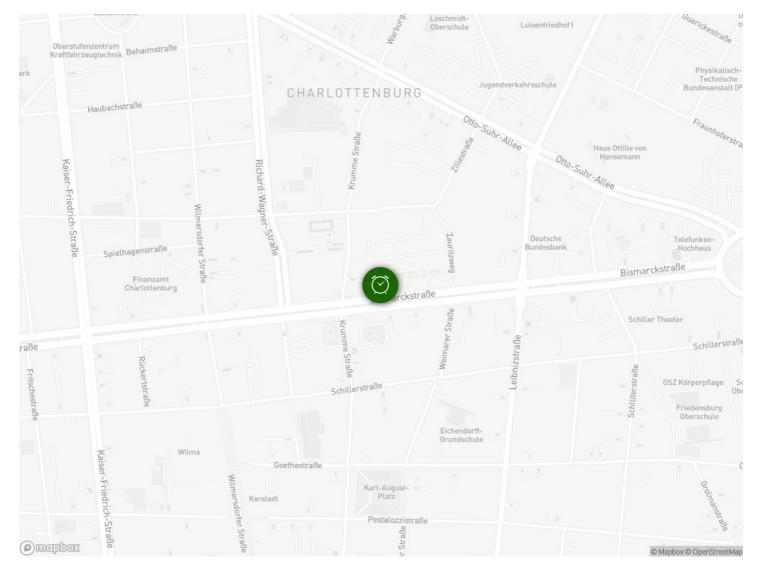

room is perfect to relax after a long day of work or shightseeing tour and offers a desk and a dinning table as well as a big comfortable bed. Please note that a registration for this apartment is unfortunately not possible. It's located in the best areas in Berlin not far away from Kantstraße and Kurfürstendamm with lots of cafes, restaurants and shopping opportunities. A supermarket is just across the street and the metro station just 30m away which takes you everywhere in Berlin The German Opera is just a 2-minute walk away. The City West is one of the chicest and most beautiful areas in Berlin.



#### Informations

- Suitable for construction workers
- Desk/Workplace

- Suitable for children
- Pets on request

#### **Picture gallery**































# 

#### Location