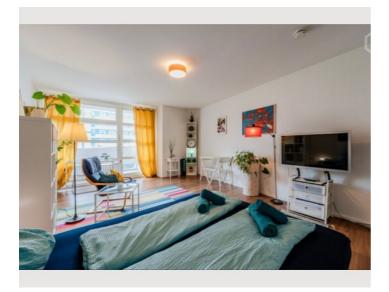

#### **Picture gallery**

The apartment provides you with all the things you need to have an enjoyable stay in Berlin. It's fully furnished and equipped with a high speed Internet connection (1000 Mbits) and a smart TV with all the apps you need. In the kitchen you will find everything to prepare a great meal and the beathroom also has a washing maschine. The spacey room is perfect to relax after a long day of work or shightseeing tour and offers a desk and a dinning table as well as a big comfortable bed. Please note that a registration for this apartment is unfortunately not possible. It's located in the best areas in Berlin not far away from Kantstraße and Kurfürstendamm with lots of cafes, restaurants and shopping opportunities. A supermarket is just across the street and the metro station just 30m away which takes you everywhere in Berlin The German Opera is just a 2-minute walk away. The City West is one of the chicest and most beautiful areas in Berlin.