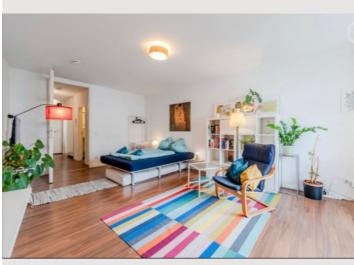

#### **Picture gallery**

The apartment provides you with all the things you need to have an enjoyable stay in Berlin. It's fully furnished and equipped with a high speed Internet connection (1000 Mbits) and a smart TV with all the apps you need. In the kitchen you will find everything to prepare a great meal and the beathroom also has a washing maschine. The spacey room is perfect to relax after a long day of work or shightseeing tour and offers a desk and a dinning table as well as a big comfortable bed. Please note that a registration for this apartment is unfortunately not possible. It's located in the best areas in Berlin not far away from Kantstraße and Kurfürstendamm with lots of cafes, restaurants and shopping opportunities. A supermarket is just across the street and the metro station just 30m away which takes you everywhere in Berlin The German Opera is just a 2-minute walk away. The City West is one of the chicest and most beautiful areas in Berlin.