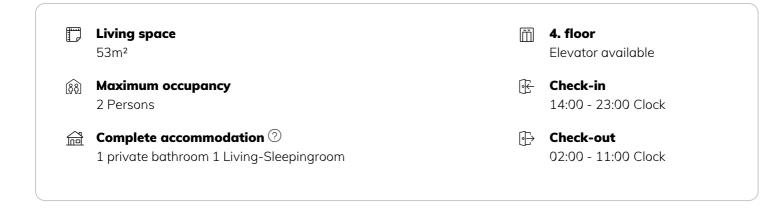

## **Descripiton of accommodation**

The apartment is ready to rent from the 01.05.2025 - 30.10.2025. Individual agreements depending on the lenght of the rental time are possible, e.g. an extension of the stay.

The apartment provides you with all the things you need to have an enjoyable stay in Berlin. It's fully furnished and equipped with a high speed Internet connection (1000 Mbits) and a smart TV with all the apps you need. In the kitchen you will find everything to prepare a great meal and the beathroom also has a washing maschine. The spacey room is perfect to relax after a long day of work or shightseeing tour and offers a desk and a dinning table as well as a big comfortable bed. Please note that a registration for this apartment is unfortunately not possible. It's located in the best areas in Berlin not far away from Kantstraße and Kurfürstendamm with lots of cafes, restaurants and shopping opportunities. A supermarket is just across the street and the metro station just 30m away which takes you everywhere in Berlin The German Opera is just a 2-minute walk away. The City West is one of the chicest and most beautiful areas in Berlin.