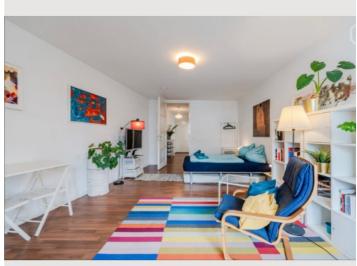

The apartment provides you with all the things you need to have an enjoyable stay in Berlin. It's fully furnished and equipped with a high speed Internet connection (1000 Mbits) and a smart TV with all the apps you need. In the kitchen you will find everything to prepare a great meal and the beathroom also has a washing maschine. The spacey room is perfect to relax after a long day of work or shightseeing tour and offers a desk and a dinning table as well as a big comfortable bed. Please note that a registration for this apartment is unfortunately not possible. It's located in the best areas in Berlin not far away from Kantstraße and Kurfürstendamm with lots of cafes, restaurants and shopping opportunities. A supermarket is just across the street and the metro station just 30m away which takes you everywhere in Berlin The German Opera is just a 2-minute walk away. The City West is one of the chicest and most beautiful areas in Berlin.

#### **Picture gallery**