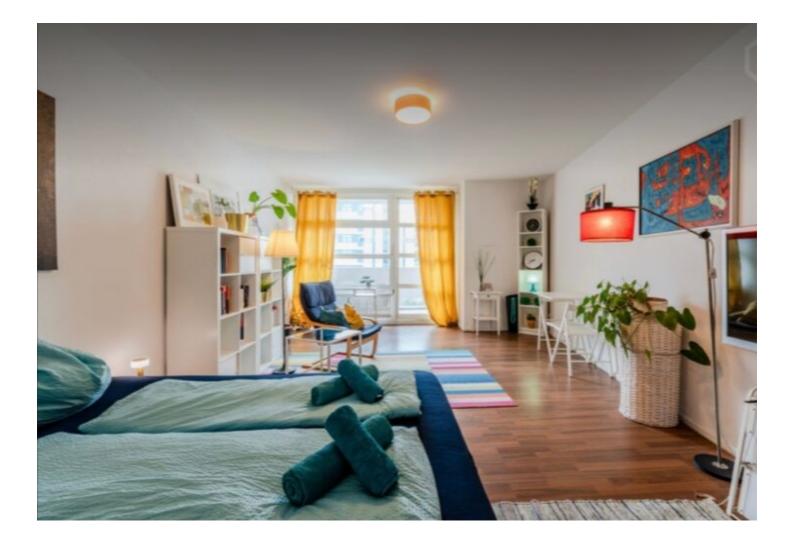

The apartment provides you with all the things you need to have an enjoyable stay in Berlin. It's fully furnished and equipped with a high speed Internet connection (1000 Mbits) and a smart TV with all the apps you need. In the kitchen you will find everything to prepare a great meal and the beathroom also has a washing maschine. The spacey room is perfect to relax after a long day of work or shightseeing tour and offers a desk and a dinning table as well as a big comfortable bed. Please note that a registration for this apartment is unfortunately not possible. It's located in the best areas in Berlin not far away from Kantstraße and Kurfürstendamm with lots of cafes, restaurants and shopping opportunities. A supermarket is just across the street and the metro station just 30m away which takes you everywhere in Berlin The German Opera is just a 2-minute walk away. The City West is one of the chicest and most beautiful areas in Berlin.

#### **Picture gallery**