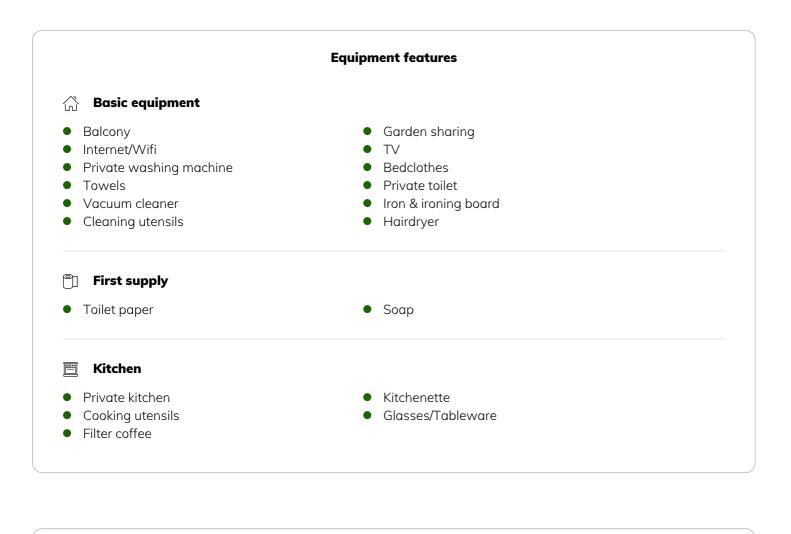

The apartment provides you with all the things you need to have an enjoyable stay in Berlin. It's fully furnished and equipped with a high speed Internet connection (1000 Mbits) and a smart TV with all the apps you need. In the kitchen you will find everything to prepare a great meal and the beathroom also has a washing maschine. The spacey room is perfect to relax after a long day of work or shightseeing tour and offers a desk and a dinning table as well as a big comfortable bed. Please note that a registration for this apartment is unfortunately not possible. It's located in the best areas in Berlin not far away from Kantstraße and Kurfürstendamm with lots of cafes, restaurants and shopping opportunities. A supermarket is just across the street and the metro station just 30m away which takes you everywhere in Berlin The German Opera is just a 2-minute walk away. The City West is one of the chicest and most beautiful areas in Berlin.