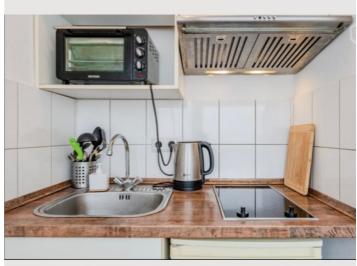

The apartment provides you with all the things you need to have an enjoyable stay in Berlin. It's fully furnished and equipped with a high speed Internet connection (1000 Mbits) and a smart TV with all the apps you need. In the kitchen you will find everything to prepare a great meal and the beathroom also has a washing maschine. The spacey room is perfect to relax after a long day of work or shightseeing tour and offers a desk and a dinning table as well as a big comfortable bed. Please note that a registration for this apartment is unfortunately not possible. It's located in the best areas in Berlin not far away from Kantstraße and Kurfürstendamm with lots of cafes, restaurants and shopping opportunities. A supermarket is just across the street and the metro station just 30m away which takes you everywhere in Berlin The German Opera is just a 2-minute walk away. The City West is one of the chicest and most beautiful areas in Berlin.

#### **Picture gallery**