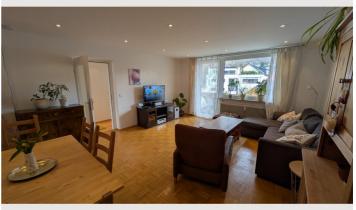

#### **Descripiton of accommodation**

A quietly located apartment with a large loggia and views of the imposing Schafberg, Mondseeberg, and the Basilica. The spacious apartment features 3 bedrooms, a living room, a cozy, fully equipped kitchen/dining room, and a bathroom with a bathtub, shower, and toilet, as well as an additional separate toilet.

## **Picture gallery**