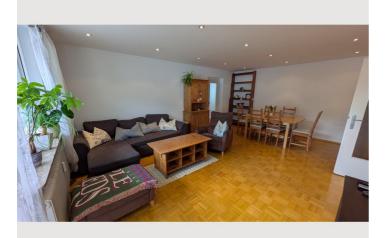

#### **Descripiton of accommodation**

A quietly located apartment with a large loggia and views of the imposing Schafberg, Mondseeberg, and the Basilica. The spacious apartment features 3 bedrooms, a living room, a cozy, fully equipped kitchen/dining room, and a bathroom with a bathtub, shower, and toilet, as well as an additional separate toilet.

## **Picture gallery**