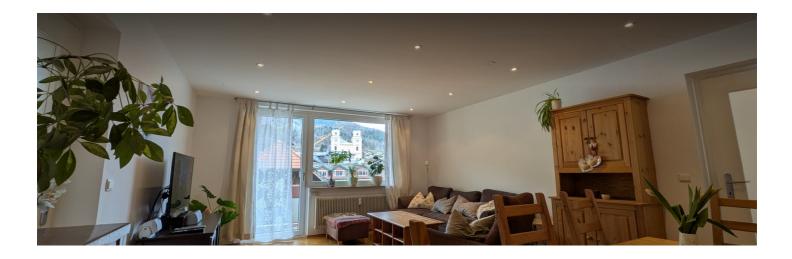

#### **Descripiton of accommodation**

A quietly located apartment with a large loggia and views of the imposing Schafberg, Mondseeberg, and the Basilica. The spacious apartment features 3 bedrooms, a living room, a cozy, fully equipped kitchen/dining room, and a bathroom with a bathtub, shower, and toilet, as well as an additional separate toilet.

The apartment comfortably accommodates 6 people. The bedrooms are furnished with a double bed, two single beds, and a queen-size bed.

For cars, there is an underground parking space, visitor parking spaces in front of the house, and free public parking around the complex.