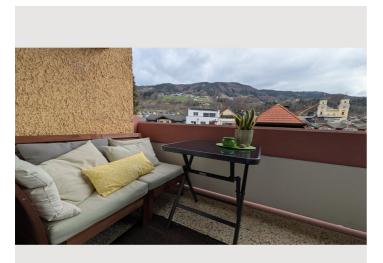

#### **Descripiton of accommodation**

A quietly located apartment with a large loggia and views of the imposing Schafberg, Mondseeberg, and the Basilica. The spacious apartment features 3 bedrooms, a living room, a cozy, fully equipped kitchen/dining room, and a bathroom with a bathtub, shower, and toilet, as well as an additional separate toilet.

## **Picture gallery**