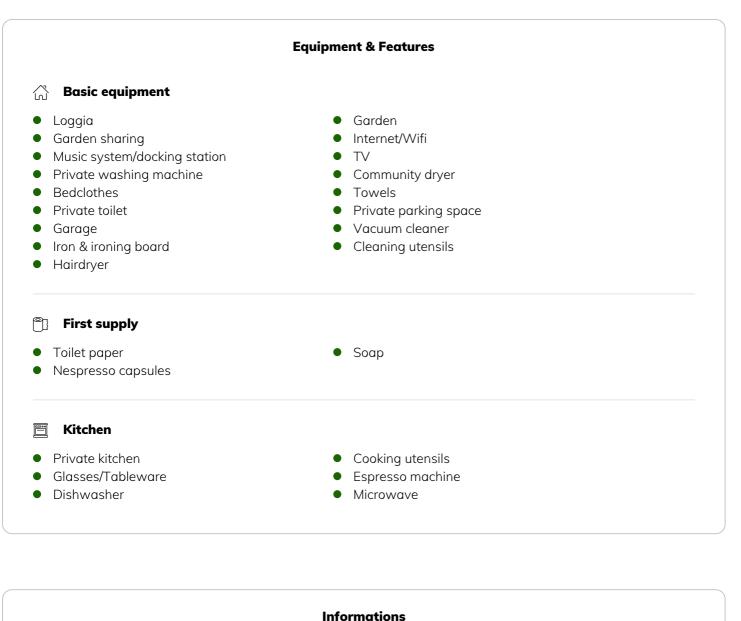

The city of Salzburg (25 minutes) completes the itinerary. For work purposes, Salzburg is more easily accessible by motorway than if you live in the city.

mormation

- Suitable for children
- Free short-term parking zone
- Private entrance
- Regular cleaning at extra cost
- Smoking not allowed
- Desk/Workplace
- Pets forbidden
- Bicycle room free of charge