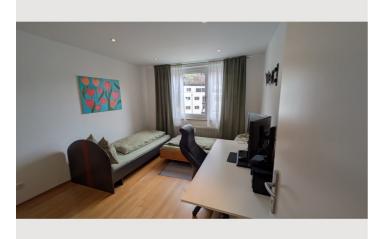

#### **Descripiton of accommodation**

A quietly located apartment with a large loggia and views of the imposing Schafberg, Mondseeberg, and the Basilica. The spacious apartment features 3 bedrooms, a living room, a cozy, fully equipped kitchen/dining room, and a bathroom with a bathtub, shower, and toilet, as well as an additional separate toilet.

The apartment comfortably accommodates 6 people. The bedrooms are furnished with a double bed, two single beds, and a queen-size bed.

For cars, there is an underground parking space, visitor parking spaces in front of the house, and free public parking around the complex.