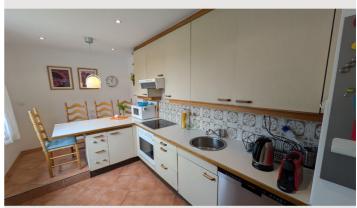

#### **Descripiton of accommodation**

A quietly located apartment with a large loggia and views of the imposing Schafberg, Mondseeberg, and the Basilica. The spacious apartment features 3 bedrooms, a living room, a cozy, fully equipped kitchen/dining room, and a bathroom with a bathtub, shower, and toilet, as well as an additional separate toilet.