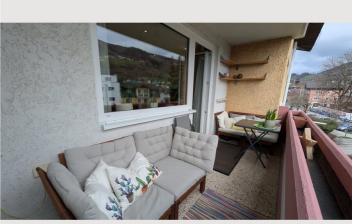

#### **Descripiton of accommodation**

A quietly located apartment with a large loggia and views of the imposing Schafberg, Mondseeberg, and the Basilica. The spacious apartment features 3 bedrooms, a living room, a cozy, fully equipped kitchen/dining room, and a bathroom with a bathtub, shower, and toilet, as well as an additional separate toilet.

## **Picture gallery**