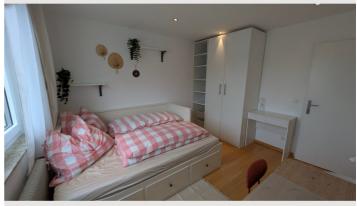

#### **Sleeping options**

| Bedroom 1                                           |  |
|-----------------------------------------------------|--|
| 1x Double bed (1,80 m x 2 m) 1x Sofa bed (1 person) |  |

#### **Descripiton of accommodation**

A quietly located apartment with a large loggia and views of the imposing Schafberg, Mondseeberg, and the Basilica. The spacious apartment features 3 bedrooms, a living room, a cozy, fully equipped kitchen/dining room, and a bathroom with a bathtub, shower, and toilet, as well as an additional separate toilet.