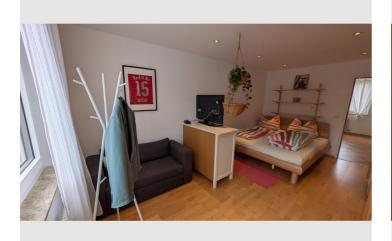

#### **Sleeping options**

| Bedroom 1                                           |  |
|-----------------------------------------------------|--|
| 1x Double bed (1,80 m x 2 m) 1x Sofa bed (1 person) |  |

#### **Descripiton of accommodation**

A quietly located apartment with a large loggia and views of the imposing Schafberg, Mondseeberg, and the Basilica. The spacious apartment features 3 bedrooms, a living room, a cozy, fully equipped kitchen/dining room, and a bathroom with a bathtub, shower, and toilet, as well as an additional separate toilet.