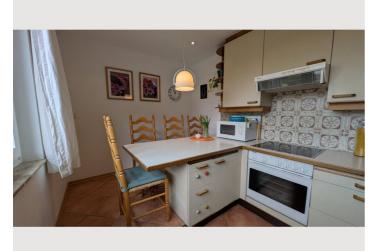

#### **Descripiton of accommodation**

A quietly located apartment with a large loggia and views of the imposing Schafberg, Mondseeberg, and the Basilica. The spacious apartment features 3 bedrooms, a living room, a cozy, fully equipped kitchen/dining room, and a bathroom with a bathtub, shower, and toilet, as well as an additional separate toilet.