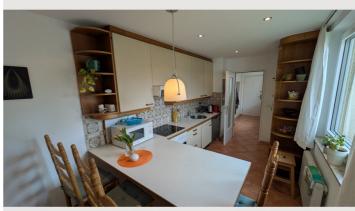

#### **Descripiton of accommodation**

A quietly located apartment with a large loggia and views of the imposing Schafberg, Mondseeberg, and the Basilica. The spacious apartment features 3 bedrooms, a living room, a cozy, fully equipped kitchen/dining room, and a bathroom with a bathtub, shower, and toilet, as well as an additional separate toilet.