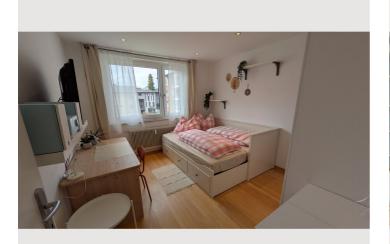

#### **Sleeping options**

| Bedroom 1                                           |  |
|-----------------------------------------------------|--|
| 1x Double bed (1,80 m x 2 m) 1x Sofa bed (1 person) |  |

#### **Descripiton of accommodation**

A quietly located apartment with a large loggia and views of the imposing Schafberg, Mondseeberg, and the Basilica. The spacious apartment features 3 bedrooms, a living room, a cozy, fully equipped kitchen/dining room, and a bathroom with a bathtub, shower, and toilet, as well as an additional separate toilet.