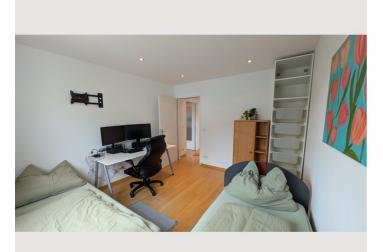

| Bedroom 2                    |
|------------------------------|
|                              |
| 2x Single bed                |
|                              |
|                              |
| Bedroom 3                    |
|                              |
| 1x Double bed (1,40 m x 2 m) |
|                              |
|                              |

#### **Descripiton of accommodation**

A quietly located apartment with a large loggia and views of the imposing Schafberg, Mondseeberg, and the Basilica. The spacious apartment features 3 bedrooms, a living room, a cozy, fully equipped kitchen/dining room, and a bathroom with a bathtub, shower, and toilet, as well as an additional separate toilet.