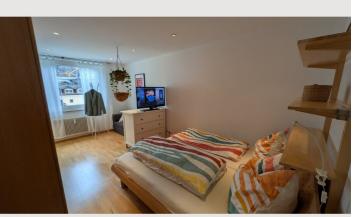

#### **Sleeping options**

| Bedroom 1                                           |  |
|-----------------------------------------------------|--|
| 1x Double bed (1,80 m x 2 m) 1x Sofa bed (1 person) |  |

#### **Descripiton of accommodation**

A quietly located apartment with a large loggia and views of the imposing Schafberg, Mondseeberg, and the Basilica. The spacious apartment features 3 bedrooms, a living room, a cozy, fully equipped kitchen/dining room, and a bathroom with a bathtub, shower, and toilet, as well as an additional separate toilet.