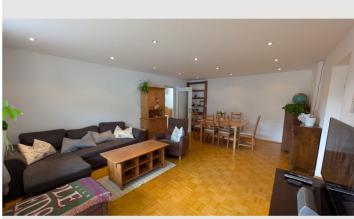

#### **Descripiton of accommodation**

A quietly located apartment with a large loggia and views of the imposing Schafberg, Mondseeberg, and the Basilica. The spacious apartment features 3 bedrooms, a living room, a cozy, fully equipped kitchen/dining room, and a bathroom with a bathtub, shower, and toilet, as well as an additional separate toilet.

## **Picture gallery**