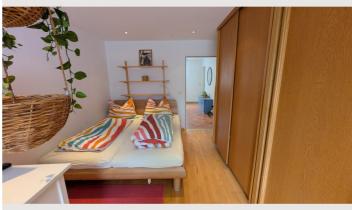

#### **Sleeping options**

| Bedroom 1                                           |  |
|-----------------------------------------------------|--|
| 1x Double bed (1,80 m x 2 m) 1x Sofa bed (1 person) |  |

| Bedroom 2                    |
|------------------------------|
|                              |
| 2x Single bed                |
|                              |
|                              |
| Bedroom 3                    |
|                              |
| 1x Double bed (1,40 m x 2 m) |
|                              |
|                              |

#### **Descripiton of accommodation**

A quietly located apartment with a large loggia and views of the imposing Schafberg, Mondseeberg, and the Basilica. The spacious apartment features 3 bedrooms, a living room, a cozy, fully equipped kitchen/dining room, and a bathroom with a bathtub, shower, and toilet, as well as an additional separate toilet.