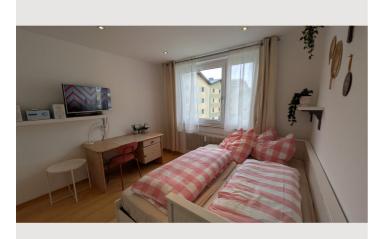

| Bedroom 2                    |
|------------------------------|
|                              |
| 2x Single bed                |
|                              |
|                              |
| Bedroom 3                    |
|                              |
| 1x Double bed (1,40 m x 2 m) |
|                              |
|                              |

#### **Descripiton of accommodation**

A quietly located apartment with a large loggia and views of the imposing Schafberg, Mondseeberg, and the Basilica. The spacious apartment features 3 bedrooms, a living room, a cozy, fully equipped kitchen/dining room, and a bathroom with a bathtub, shower, and toilet, as well as an additional separate toilet.