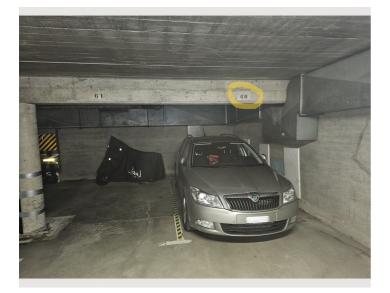

The apartment comfortably accommodates 6 people. The bedrooms are furnished with a double bed, two single beds, and a queen-size bed.

For cars, there is an underground parking space, visitor parking spaces in front of the house, and free public parking around the complex.