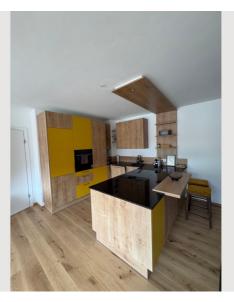

The new fitted kitchen is not only functional, but also stylishly designed and invites you to cook and linger. The spacious balcony is another highlight of this apartment - here you can enjoy the sun, relax or spend sociable evenings outdoors.