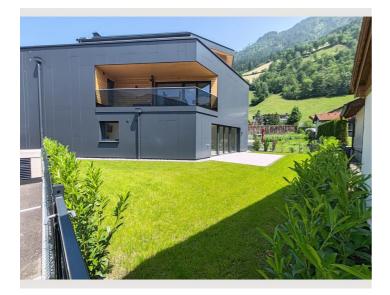

# Exclusive luxury apartment in the picturesque Gastein Valley

Object number: DHOL2

The new fitted kitchen is not only functional, but also stylishly designed and invites you to cook and linger. The spacious balcony is another highlight of this apartment - here you can enjoy the sun, relax or spend sociable evenings outdoors.

Thanks to the bright rooms and optimal orientation, you benefit from plenty of natural light, which creates a pleasant atmosphere. This apartment combines modern comfort with a cozy feel and is the perfect place to feel at home. Don't let this opportunity pass you by!