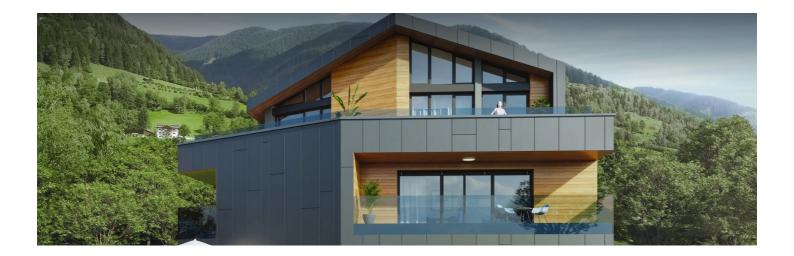

# Exclusive luxury apartment in the picturesque Gastein Valley

Object number: DHOL2

# View and rent online

Luxurious, sunny 3-room apartment with kitchen and spacious balcony

| Period                  | 26/07/ - 26/08/2025 |
|-------------------------|---------------------|
| Number of persons       | 2                   |
| <b>Total</b> incl. VAT. | € 3.276,14          |
| Security deposit        | € 2.200,00          |

|      | <b>Living space</b><br>77m <sup>2</sup>                                      | Ē             | <b>Ground floor</b><br>Elevator available |
|------|------------------------------------------------------------------------------|---------------|-------------------------------------------|
| ୡୄୖୡ | <b>Maximum occupancy</b><br>3 Persons                                        | <del>آب</del> | <b>Check-in</b><br>14:00 - 22:00 Clock    |
|      | <b>Complete accommodation</b> (?)<br>1 private bathroom 2 Separated bedrooms | Ŀ             | <b>Check-out</b><br>00:00 - 10:00 Clock   |