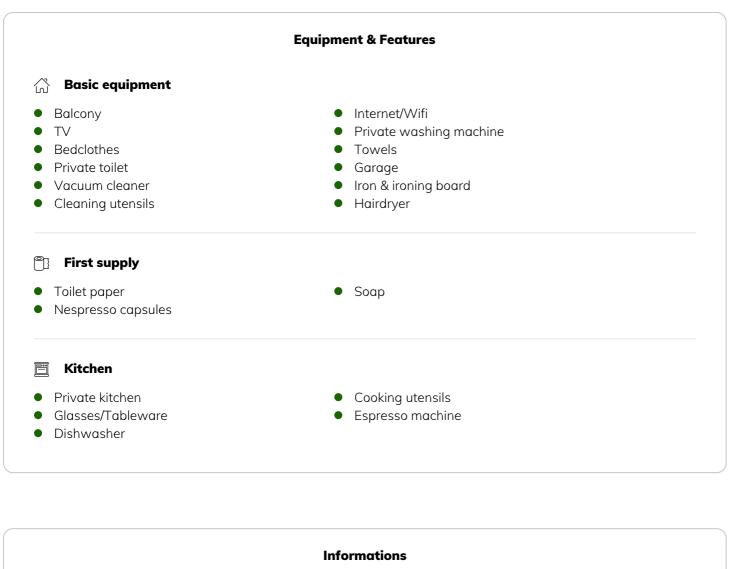

|      | <b>Living space</b><br>77m <sup>2</sup>                                      | Ē             | <b>Ground floor</b><br>Elevator available |
|------|------------------------------------------------------------------------------|---------------|-------------------------------------------|
| ୡୄୖୡ | <b>Maximum occupancy</b><br>3 Persons                                        | <del>آب</del> | <b>Check-in</b><br>14:00 - 22:00 Clock    |
|      | <b>Complete accommodation</b> (?)<br>1 private bathroom 2 Separated bedrooms | Ŀ             | <b>Check-out</b><br>00:00 - 10:00 Clock   |