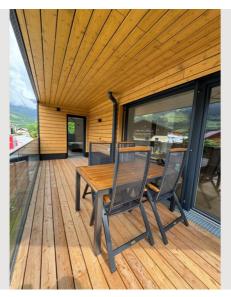

The new fitted kitchen is not only functional, but also stylishly designed and invites you to cook and linger. The spacious balcony is another highlight of this apartment - here you can enjoy the sun, relax or spend sociable evenings outdoors.