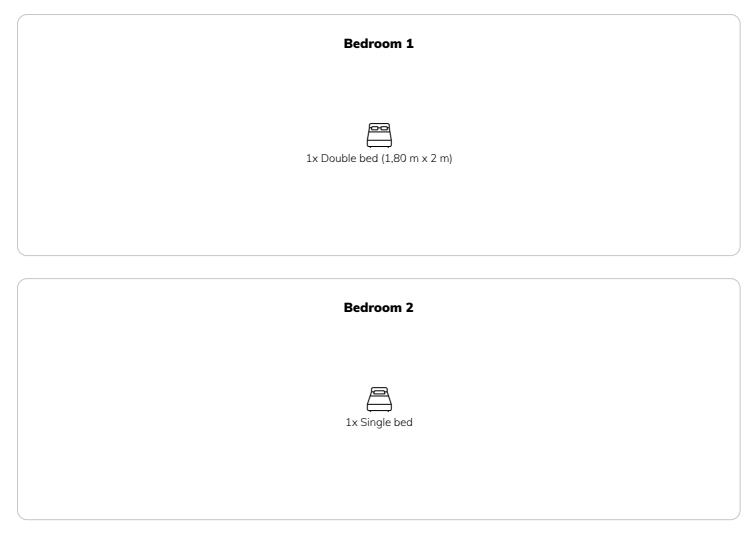

------|---------------------|
| Number of persons       | 2                   |
| <b>Total</b> incl. VAT. | € 3.276,14          |
| Security deposit        | € 2.200,00          |

|      | <b>Living space</b><br>77m <sup>2</sup>                                      | Ē             | <b>Ground floor</b><br>Elevator available |
|------|------------------------------------------------------------------------------|---------------|-------------------------------------------|
| ୡୄୖୡ | <b>Maximum occupancy</b><br>3 Persons                                        | <del>آب</del> | <b>Check-in</b><br>14:00 - 22:00 Clock    |
|      | <b>Complete accommodation</b> (?)<br>1 private bathroom 2 Separated bedrooms | Ŀ             | <b>Check-out</b><br>00:00 - 10:00 Clock   |

### **Sleeping options**



#### **Descripiton of accommodation**

Welcome to this modern new-build apartment, which offers you a light-flooded and inviting home! The apartment has two spacious bedrooms that offer you and your family plenty of room for rest and relaxation.

The new fitted kitchen is not only functional, but also stylishly designed and invites you to cook and linger. The spacious balcony is another highlight of this apartment - here you can enjoy the sun, relax or spend sociable evenings outdoors.

Thanks to the bright rooms and optimal orientation, you benefit from plenty of natural light, which creates a pleasant atmosphere. This apartment combines modern comfort with a cozy feel and is the perfect place to feel at home. Don't let this opportunity pass you by!

Translated with DeepL.com (free vers