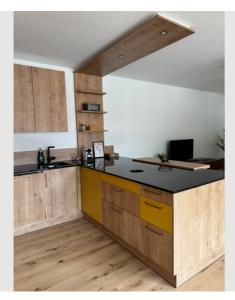

The new fitted kitchen is not only functional, but also stylishly designed and invites you to cook and linger. The spacious balcony is another highlight of this apartment - here you can enjoy the sun, relax or spend sociable evenings outdoors.

Thanks to the bright rooms and optimal orientation, you benefit from plenty of natural light, which creates a pleasant atmosphere. This apartment combines modern comfort with a cozy feel and is the perfect place to feel at home. Don't let this opportunity pass you by!