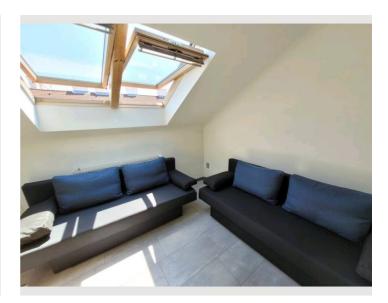

#### Living and sleeping

The bedroom is generously sized and features a comfortable double bed, a spacious wardrobe, and bedside tables.

In the living room, you'll find a cozy seating area with an additional sleeping option, a desk, and a dining area. The modern kitchen is fully equipped and includes not only a dining table but also a practical high table – perfect for cooking, working, or enjoying a relaxed coffee.