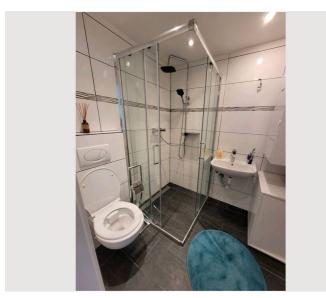

The bathroom is fitted with a stylish rainfall shower, a washing machine, and high-quality fixtures. An additional storage room with a vacuum cleaner provides extra space and convenience.

All windows can be darkened via remote control, offering complete privacy and restful sleep. The air conditioning ensures a pleasant indoor climate even on hot days.