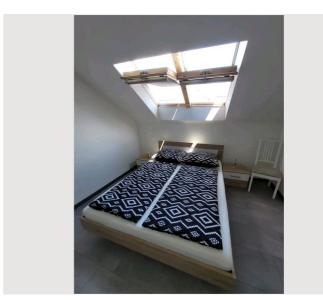

#### **Sleeping options**

The bedroom is generously sized and features a comfortable double bed, a spacious wardrobe, and bedside tables.

In the living room, you'll find a cozy seating area with an additional sleeping option, a desk, and a dining area. The modern kitchen is fully equipped and includes not only a dining table but also a practical high table – perfect for cooking, working, or enjoying a relaxed coffee.