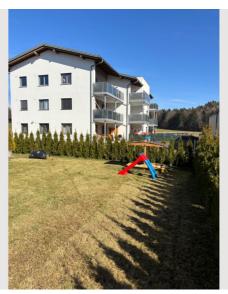

Step outside into the 137 sqm meticulously maintained garden, surrounded by a lush green hedge and enclosed with a charming fence and garden gate. The garden enjoys sunlight all day long, making it a peaceful retreat. Our little guests will love the built-in sandbox and toddler slide, while a stylish lounge area on the terrace invites you to enjoy breakfast in the fresh air.