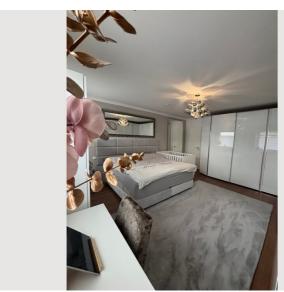

The master bedroom features a 9-meter-long wardrobe, providing ample space for two adults and 1–2 children, depending on their age. For cozy evenings, a high-end TV elegantly slides out from the wardrobe drawer, adding a touch of luxury to your nights.