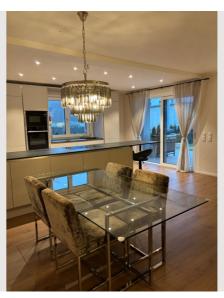

For extra convenience, a spacious storage room with shelving provides ample space to keep things organized.

The bright and exclusive living area is designed for relaxation, whether you prefer quiet evenings alone or entertaining friends. The open-concept kitchen extends seamlessly into a 12-meter-long bar, creating the perfect ambiance for an intimate dinner before unwinding in the private whirlpool on the terrace.