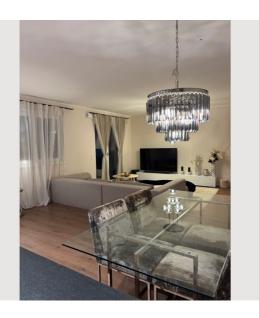

For extra convenience, a spacious storage room with shelving provides ample space to keep things organized.

The bright and exclusive living area is designed for relaxation, whether you prefer quiet evenings alone or entertaining friends. The open-concept kitchen extends seamlessly into a 12-meter-long bar, creating the perfect ambiance for an intimate dinner before unwinding in the private whirlpool on the terrace.