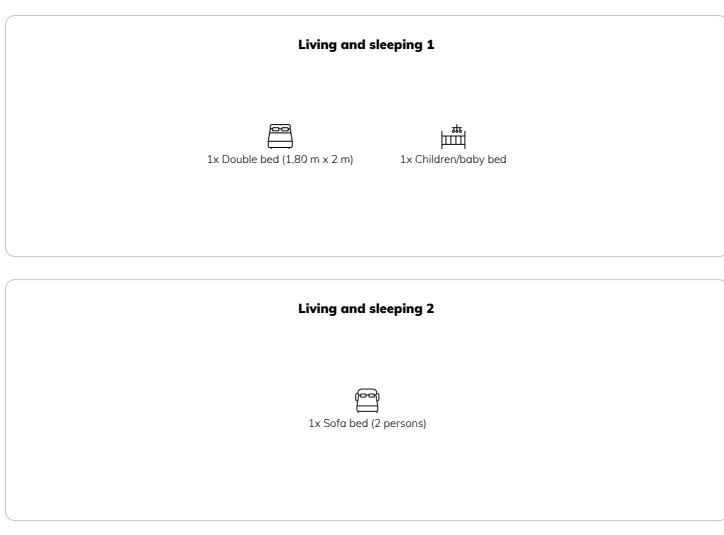

2 ZIMMER WOHNUNG, 5142 EGGELSBERG

# **GARDENDREAM near SALZBURG**

Object number: BERE2

View and rent online

Exclusive & Spacious Apartment in a Quiet, Green Location 30 minutes from SALZBURG – Perfect for Discerning Guests

**Period** 16/06/ - 16/07/2025 **Number of persons** 2

**Total** incl. VAT. € 3.023,17Security deposit € 2.400,00

Living space

102m²

**β**β Maximum occupancy

4 Persons

 $\stackrel{\frown}{\hbox{\scriptsize local}}$  Complete accommodation ?

2 private bathrooms 2 Shared bedrooms

∰ Ground floor

Elevator available

**←** Check-in

12:30 - 12:30 Clock

**○** Check-out

12:30 - 12:30 Clock

# **Sleeping options**



#### **Descripiton of accommodation**

Luxury & Spacious Apartment in a Quiet, Green Setting – A Haven for Discerning Guests

Our apartment is newly built and offers an elegant, spacious design with high ceilings and a welcoming atmosphere. A large corridor leads you through the home, featuring a stylish main bathroom with a walk-in rainforest shower, toilet, and a sleek modern design. Additionally, a separate guest bathroom is conveniently located nearby.

For extra convenience, a spacious storage room with shelving provides ample space to keep things organized.

The bright and exclusive living area is designed for relaxation, whether you prefer quiet evenings alone or entertaining friends. The open-concept kitchen extends seamlessly into a 12-meter-long bar, creating the perfect ambian