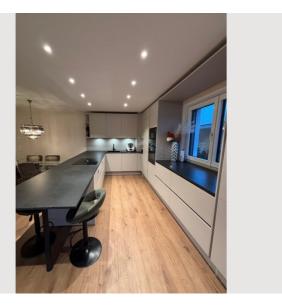

For extra convenience, a spacious storage room with shelving provides ample space to keep things organized.

The bright and exclusive living area is designed for relaxation, whether you prefer quiet evenings alone or entertaining friends. The open-concept kitchen extends seamlessly into a 12-meter-long bar, creating the perfect ambiance for an intimate dinner before unwinding in the private whirlpool on the terrace.