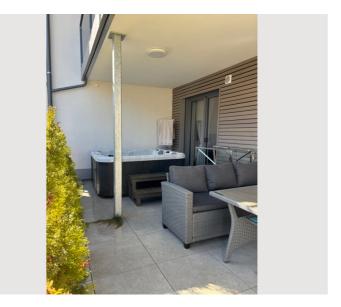

For extra convenience, a spacious storage room with shelving provides ample space to keep things organized.

The bright and exclusive living area is designed for relaxation, whether you prefer quiet evenings alone or entertaining friends. The open-concept kitchen extends seamlessly into a 12-meter-long bar, creating the perfect ambiance for an intimate dinner before unwinding in the private whirlpool on the terrace.

Step outside into the 137 sqm meticulously maintained garden, surrounded by a lush green hedge and enclosed with a charming fence and garden gate. The garden enjoys sunlight all day long, making it a peaceful retreat. Our little guests will love the built-in sandbox and toddler slide, while a stylish lounge area on the terrace invites you to enjoy breakfast in the fresh air.

### ∭ Pool

Whirlpool