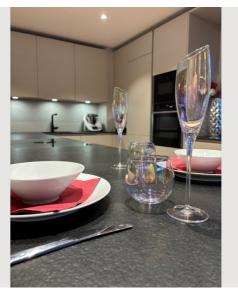

For extra convenience, a spacious storage room with shelving provides ample space to keep things organized.

The bright and exclusive living area is designed for relaxation, whether you prefer quiet evenings alone or entertaining friends. The open-concept kitchen extends seamlessly into a 12-meter-long bar, creating the perfect ambiance for an intimate dinner before unwinding in the private whirlpool on the terrace.

#### **Kitchen**

- Private kitchen
- Glasses/Tableware
- Dishwasher
- Thermomix

- Cooking utensils
- Espresso machine
- Microwave