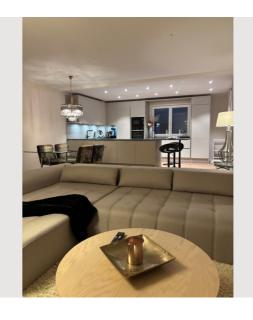

For extra convenience, a spacious storage room with shelving provides ample space to keep things organized.

The bright and exclusive living area is designed for relaxation, whether you prefer quiet evenings alone or entertaining friends. The open-concept kitchen extends seamlessly into a 12-meter-long bar, creating the perfect ambiance for an intimate dinner before unwinding in the private whirlpool on the terrace.