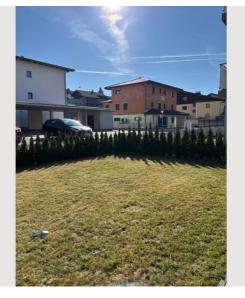

Step outside into the 137 sqm meticulously maintained garden, surrounded by a lush green hedge and enclosed with a charming fence and garden gate. The garden enjoys sunlight all day long, making it a peaceful retreat. Our little guests will love the built-in sandbox and toddler slide, while a stylish lounge area on the terrace invites you to enjoy breakfast in the fresh air.