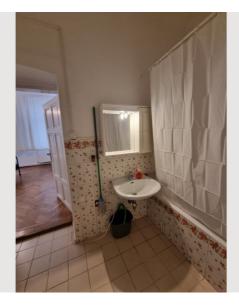

# View and rent online

Spacious apartment with 2 rooms, large living room, fully equipped kitchen, bathroom with bathtub and WC. Ideal for your professional or private stay.

|                   | Living space                           | Ĩ  | Ground floor        |
|-------------------|----------------------------------------|----|---------------------|
|                   | 5011                                   | iج | Check-in            |
| ( <sup>8</sup> 8) | Maximum occupancy                      |    | 07:00 - 17:00 Clock |
|                   | 2 Persons                              |    |                     |
|                   |                                        | ⊡  | Check-out           |
| 益                 | Complete accommodation 🕐               |    | 11:00 - 15:00 Clock |
|                   | 1 private bathroom 1 Separated bedroom |    |                     |

#### **Descripiton of accommodation**

Quiet apartment near the center and AKH Large living room with sofa, TV, table with 4 hairs and desk Bedroom with wardrobe and desk Fully equipped kitchen Bathroom with bathtub Washing machine available Anteroom with wardrobe