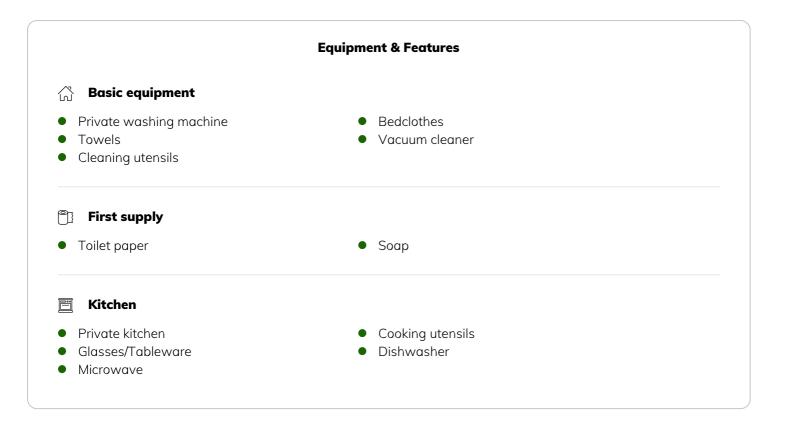

# Informations

- Suitable for construction workers
- Smoking not allowed
- Desk/Workplace
- Regular cleaning at extra cost
- Suitable for children
- Short-term parking zone subject to a charge
- Pets forbidden