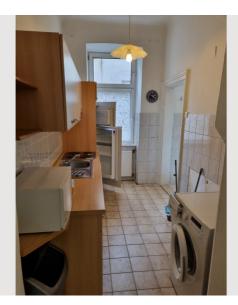

#### **Descripiton of accommodation**

Quiet apartment near the center and AKH Large living room with sofa, TV, table with 4 hairs and desk Bedroom with wardrobe and desk Fully equipped kitchen Bathroom with bathtub Washing machine available Anteroom with wardrobe

Breakfast service and laundry service available on request

The kitchen is equipped with the following appliances:

- Electric stove
- Ceramic hob
- Fridge/freezer combination
- Dishwasher
- Microwave

I look forward to meeting you in person when I hand over the keys and wish you a pleasant stay!