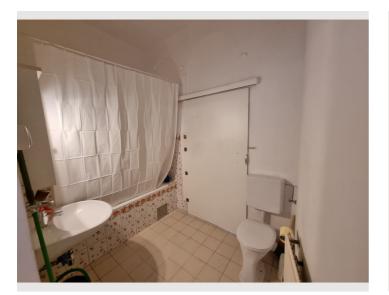

# View and rent online

Spacious apartment with 2 rooms, large living room, fully equipped kitchen, bathroom with bathtub and WC. Ideal for your professional or private stay.

|                   | Living space                           | Ĩ  | Ground floor        |
|-------------------|----------------------------------------|----|---------------------|
|                   | 5011                                   | iج | Check-in            |
| ( <sup>8</sup> 8) | Maximum occupancy                      |    | 07:00 - 17:00 Clock |
|                   | 2 Persons                              |    |                     |
|                   |                                        | ⊡  | Check-out           |
| 益                 | Complete accommodation 🕐               |    | 11:00 - 15:00 Clock |
|                   | 1 private bathroom 1 Separated bedroom |    |                     |

#### **Descripiton of accommodation**

Quiet apartment near the center and AKH Large living room with sofa, TV, table with 4 hairs and desk Bedroom with wardrobe and desk Fully equipped kitchen Bathroom with bathtub Washing machine available Anteroom with wardrobe