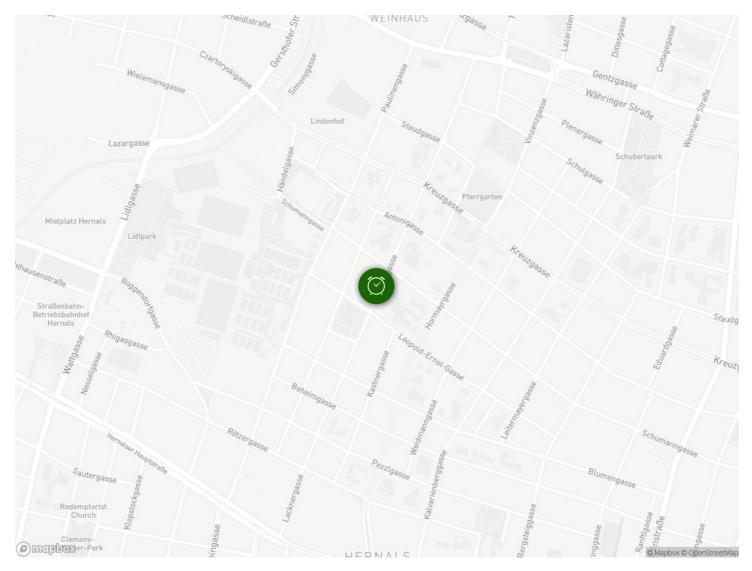

| s well as hairdresser and tobacconist's shop<br>d, a public swimming pool (indoor and outdoor pool with sauna). 12 |  |  |
| min walk) is the Jörgerbad, a public swimming<br>. An ice skating rink and a bowling alley are a                                                                                  |                                                                                                                    |  |  |
| A large sports field with tennis courts can be                                                                                                                                    | -                                                                                                                  |  |  |

# Location