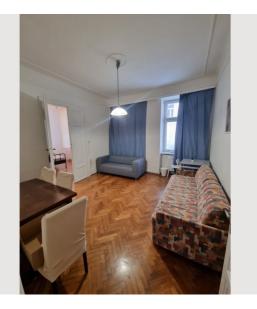

# View and rent online

Spacious apartment with 2 rooms, large living room, fully equipped kitchen, bathroom with bathtub and WC. Ideal for your professional or private stay.

|                   | Living space                           | Ĩ  | Ground floor        |
|-------------------|----------------------------------------|----|---------------------|
|                   | 5011                                   | iج | Check-in            |
| ( <sup>8</sup> 8) | Maximum occupancy                      |    | 07:00 - 17:00 Clock |
|                   | 2 Persons                              |    |                     |
|                   |                                        | ⊡  | Check-out           |
| 益                 | Complete accommodation 🕐               |    | 11:00 - 15:00 Clock |
|                   | 1 private bathroom 1 Separated bedroom |    |                     |

#### **Descripiton of accommodation**

Quiet apartment near the center and AKH Large living room with sofa, TV, table with 4 hairs and desk Bedroom with wardrobe and desk Fully equipped kitchen Bathroom with bathtub Washing machine available Anteroom with wardrobe