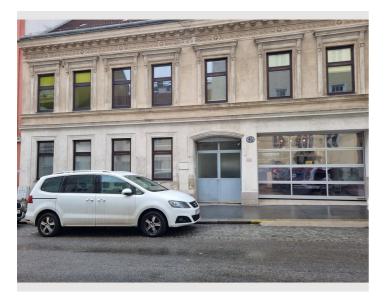

### **Picture gallery**

| Infrastructure                                                                                                                                                                    |                                                                                                                    |  |  |
|-----------------------------------------------------------------------------------------------------------------------------------------------------------------------------------|--------------------------------------------------------------------------------------------------------------------|--|--|
| 鄑 within 5 min walking distance                                                                                                                                                   | reachable within 30 min by public transportation                                                                   |  |  |
| 😭 within 5 min walking distance                                                                                                                                                   |                                                                                                                    |  |  |
| <ul> <li>approx. 30 min by public transport to the city</li> <li>approx. 10 min by public transport and on for</li> <li>local suppliers, pharmacy within 5 min walking</li> </ul> | oot to the Hernals shopping center                                                                                 |  |  |
| Shopping center within 10 min walking distar supplies (Libro), shoemaker, restaurants                                                                                             | nce with supermarket, pharmacy, post office, bank, bakery, office                                                  |  |  |
| Many restaurants in the immediate vicinity as<br>Nearby (approx. 12 min walk) is the Jörgerbad                                                                                    | s well as hairdresser and tobacconist's shop<br>d, a public swimming pool (indoor and outdoor pool with sauna). 12 |  |  |
| min walk) is the Jörgerbad, a public swimming<br>. An ice skating rink and a bowling alley are a                                                                                  |                                                                                                                    |  |  |
| A large sports field with tennis courts can be                                                                                                                                    | -                                                                                                                  |  |  |