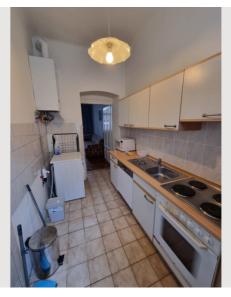

#### **Descripiton of accommodation**

Quiet apartment near the center and AKH Large living room with sofa, TV, table with 4 hairs and desk Bedroom with wardrobe and desk Fully equipped kitchen Bathroom with bathtub Washing machine available Anteroom with wardrobe

Breakfast service and laundry service available on request

The kitchen is equipped with the following appliances:

- Electric stove
- Ceramic hob
- Fridge/freezer combination
- Dishwasher
- Microwave

I look forward to meeting you in person when I hand over the keys and wish you a pleasant stay!