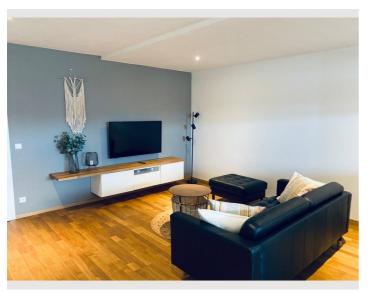

## **Descripiton of accommodation**

Welcome to this modernly furnished 2-room apartment with approx. 68 m², direct access to the garden and a fantastic lake view. The open-plan living area invites you to relax, while the well-equipped kitchen leaves nothing to be desired. A separate bedroom and a modern bathroom with a large rain shower ensure relaxation and comfort. Also ideal for a workation: if you need to catch up on a few emails while on vacation, there is a small workstation available. Peace, comfort and nature perfectly combined.

#### **Equipment & Features**

- **Basic equipment**
- Terrace
- Internet/Wifi
- Bedclothes
- Private toilet
- Iron & ironing board

- Garden sharing
- TV
- Towels
- Private parking space
- Hairdryer

- First supply
- Toilet paper
- **Kitchen**
- Private kitchen
- Glasses/Tableware
- Dishwasher