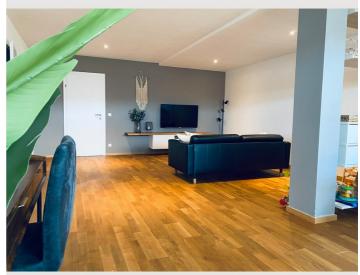

## **Descripiton of accommodation**

Welcome to this modernly furnished 2-room apartment with approx. 68 m², direct access to the garden and a fantastic lake view. The open-plan living area invites you to relax, while the well-equipped kitchen leaves nothing to be desired. A separate bedroom and a modern bathroom with a large rain shower ensure relaxation and comfort. Also ideal for a workation: if you need to catch up on a few emails while on vacation, there is a small workstation available. Peace, comfort and nature perfectly combined.