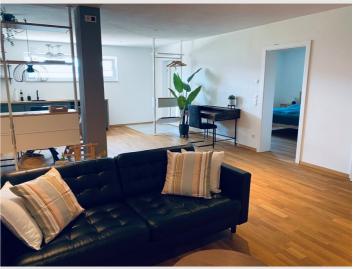

## **Descripiton of accommodation**

Welcome to this modernly furnished 2-room apartment with approx. 68 m², direct access to the garden and a fantastic lake view. The open-plan living area invites you to relax, while the well-equipped kitchen leaves nothing to be desired. A separate bedroom and a modern bathroom with a large rain shower ensure relaxation and comfort. Also ideal for a workation: if you need to catch up on a few emails while on vacation, there is a small workstation available. Peace, comfort and nature perfectly combined.

# **Picture gallery**