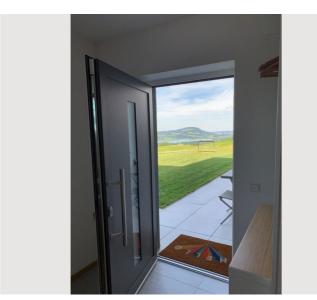

## **Descripiton of accommodation**

Welcome to this modernly furnished 2-room apartment with approx. 68 m², direct access to the garden and a fantastic lake view. The open-plan living area invites you to relax, while the well-equipped kitchen leaves nothing to be desired. A separate bedroom and a modern bathroom with a large rain shower ensure relaxation and comfort. Also ideal for a workation: if you need to catch up on a few emails while on vacation, there is a small workstation available. Peace, comfort and nature perfectly combined.