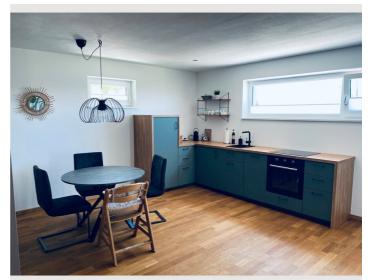

## **Descripiton of accommodation**

Welcome to this modernly furnished 2-room apartment with approx. 68 m², direct access to the garden and a fantastic lake view. The open-plan living area invites you to relax, while the well-equipped kitchen leaves nothing to be desired. A separate bedroom and a modern bathroom with a large rain shower ensure relaxation and comfort. Also ideal for a workation: if you need to catch up on a few emails while on vacation, there is a small workstation available. Peace, comfort and nature perfectly combined.

#### **Equipment & Features**

- **Basic equipment**
- Terrace
- Internet/Wifi
- Bedclothes
- Private toilet
- Iron & ironing board

- Garden sharing
- TV
- Towels
- Private parking space
- Hairdryer

- First supply
- Toilet paper
- **Kitchen**
- Private kitchen
- Glasses/Tableware
- Dishwasher