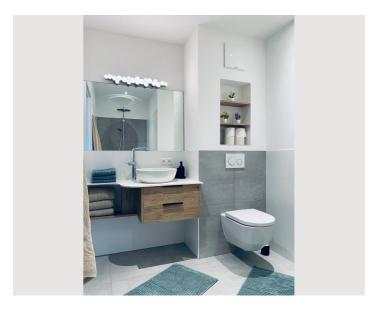

## **Descripiton of accommodation**

Welcome to this modernly furnished 2-room apartment with approx. 68 m², direct access to the garden and a fantastic lake view. The open-plan living area invites you to relax, while the well-equipped kitchen leaves nothing to be desired. A separate bedroom and a modern bathroom with a large rain shower ensure relaxation and comfort. Also ideal for a workation: if you need to catch up on a few emails while on vacation, there is a small workstation available. Peace, comfort and nature perfectly combined.

#### **Equipment & Features**

- **Basic equipment**
- Terrace
- Internet/Wifi
- Bedclothes
- Private toilet
- Iron & ironing board

- Garden sharing
- TV
- Towels
- Private parking space
- Hairdryer

- First supply
- Toilet paper
- **Kitchen**
- Private kitchen
- Glasses/Tableware
- Dishwasher