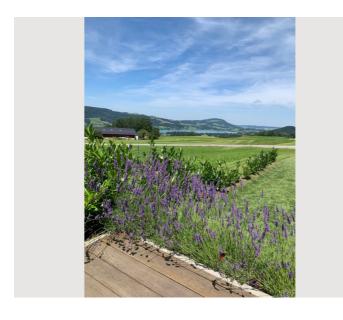

# Modern apartment with lake view

Object number: LAKEVIEW

View and rent online

Modern 2-room apartment in a quiet location with garden access and lake view

 Period
 18/06/ - 18/07/2025

 Number of persons
 2

## **Descripiton of accommodation**

Welcome to this modernly furnished 2-room apartment with approx. 68 m², direct access to the garden and a fantastic lake view. The open-plan living area invites you to relax, while the well-equipped kitchen leaves nothing to be desired. A separate bedroom and a modern bathroom with a large rain shower ensure relaxation and comfort. Also ideal for a workation: if you need to catch up on a few emails while on vacation, there is a small workstation available. Peace, comfort and nature perfectly combined.