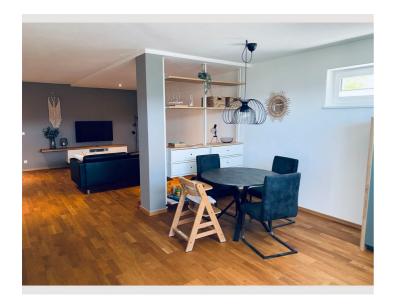

## **Descripiton of accommodation**

Welcome to this modernly furnished 2-room apartment with approx. 68 m², direct access to the garden and a fantastic lake view. The open-plan living area invites you to relax, while the well-equipped kitchen leaves nothing to be desired. A separate bedroom and a modern bathroom with a large rain shower ensure relaxation and comfort. Also ideal for a workation: if you need to catch up on a few emails while on vacation, there is a small workstation available. Peace, comfort and nature perfectly combined.

# **Picture gallery**