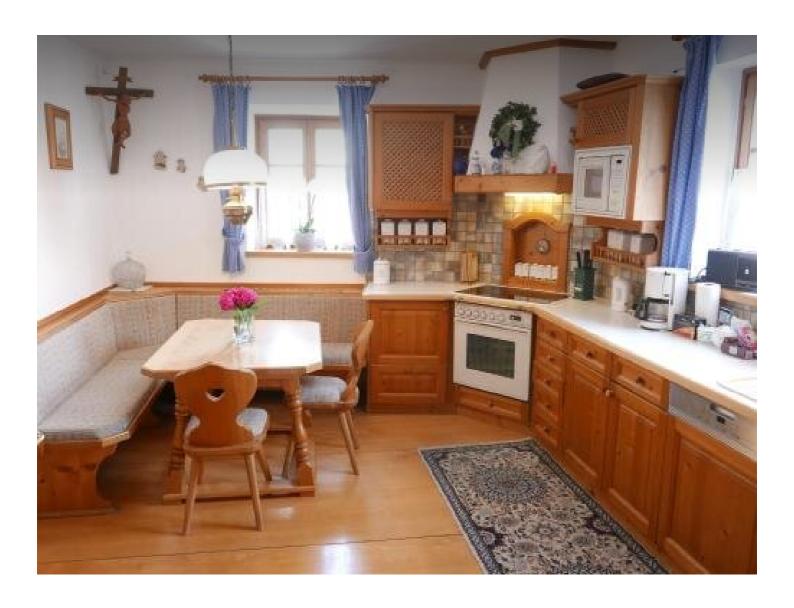

# **Apartment Franz**

Object number: HNFP1

View and rent online

This apartment is equipped with 3 bedrooms, a living room, a fully equipped kitchen with a refrigerator, a dining area, and a bathroom. Towels and bed linen are provided in this apartment.

### **Kitchen**

- Private kitchen
- Glasses/Tableware
- Dishwasher

- Cooking utensils
- Espresso machine
- Microwave