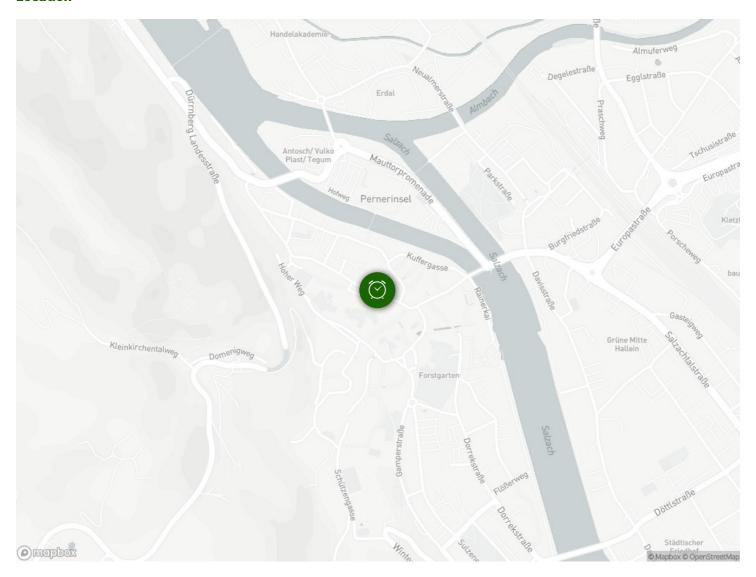

#### Location

#### **Descripiton of accommodation**

The Stadthaus Franz Josef is located in the historic center of Hallein near Salzburg. It houses three separate apartments: Stadtwohnung Franz for 4 to 6 people (2nd and 3rd floor), Appartement Katharina for 2 to 4 people (2nd floor), and 1 Appartement Junior for 1 to 2 people (2nd floor).