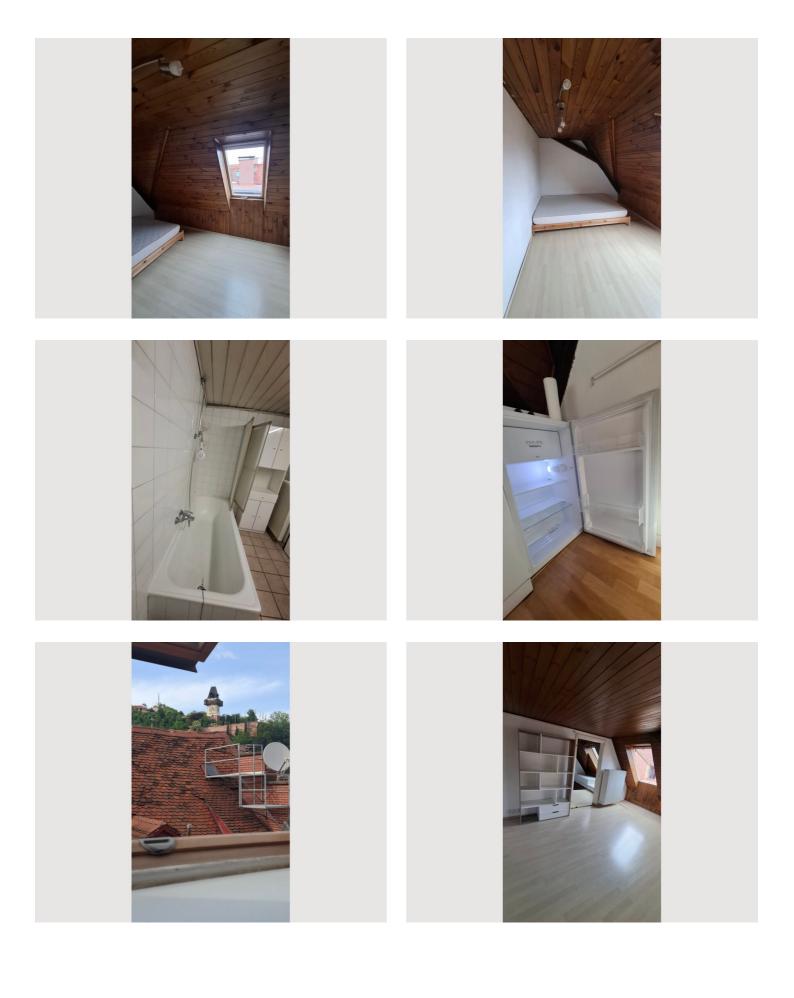

## **Descripiton of accommodation**

Charming apartment, nestled in the heart of the city. This unique apartment will be available from now on. The apartment is on the 3rd floor/without elevator of a house on Franziskanergasse. You are at the top of the house and therefore have a magnificent view towards the Schlossberg and over the roofs of Graz. One of the convincing things is the good room layout. At around 72m, the apartment is divided as follows. The first room and the open living room can be reached via the anteroom. Adjacent to the living room is the kitchenette, which continues into the bathroom. The bathroom has a bathtub and a toilet. From the living room you can also get to rooms 2/3. This apartment is an absolute insider tip for city lovers. With its unbeatable location you can be anywhere in minutes and at the same time hear the birds chirping on Sundays. Ilmportant information! Intermediate tenants wanted immediately!

# **Picture gallery**