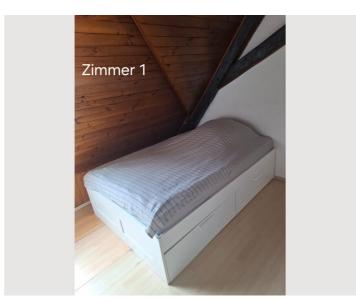

08:00 - 11:00 Clock

**○** Check-out

10:00 - 11:00 Clock

| Sleeping options             |
|------------------------------|
| Bedroom 1                    |
| 1x Double bed (1,40 m x 2 m) |
|                              |
| Bedroom 2                    |
| 1x Double bed (1,40 m x 2 m) |
|                              |
|                              |
| Living and sleeping          |
| 1x Extra bed                 |
|                              |
|                              |

# **Picture gallery**