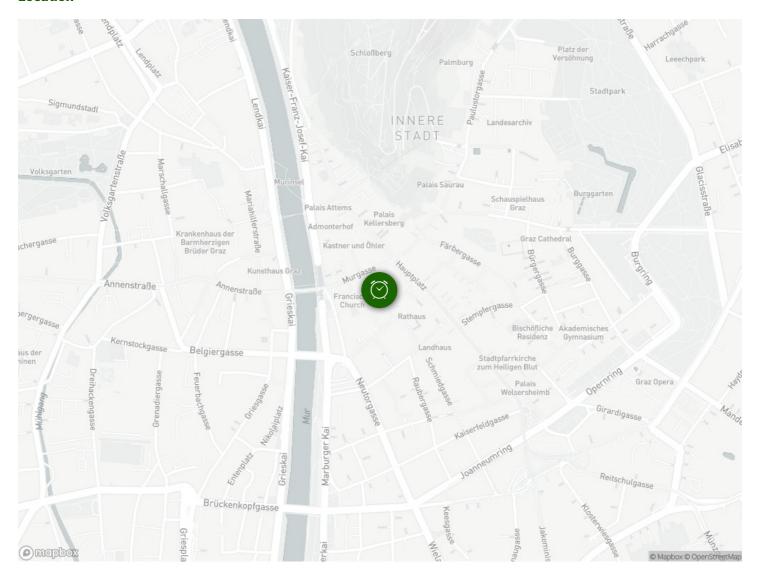

## Infrastructure

The location is unbeatable!

It takes 2 minutes to get to the main square and from there you can take the tram in all directions.

Shops of all kinds can be reached in 5 minutes.

Lots of restaurants nearby...

Schloßberg and the Mur in the immediate vicinity.