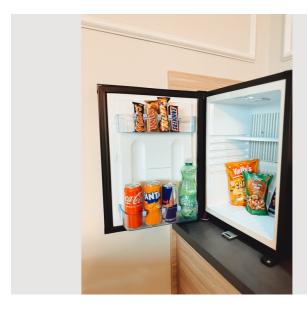

## **Equipment & Features Basic equipment** Internet/Wifi Roof-terrace Bedclothes TV Towels Private toilet Private parking space Aircondition Hairdryer **∭** Pool Whirlpool First supply Toilet paper shampoo Soap Nespresso capsules • Fridge filling on request Kitchen Cooking utensils Glasses/Tableware • Espresso machine

### **Picture gallery**