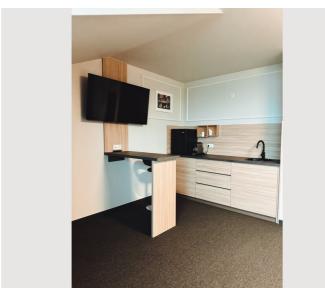

## **Equipment & Features Basic equipment** Internet/Wifi Roof-terrace Bedclothes TV Towels Private toilet Private parking space Aircondition Hairdryer **∭** Pool Whirlpool First supply Toilet paper shampoo Soap Nespresso capsules • Fridge filling on request Kitchen Cooking utensils Glasses/Tableware • Espresso machine

### **Picture gallery**