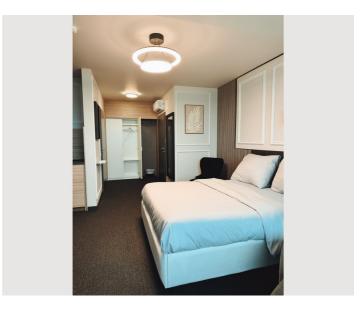

# Living and sleeping 1x Double bed (1,80 m x 2 m)

### **Descripiton of accommodation**

**Sleeping options** 

The furnishings have been carefully selected and harmoniously coordinated. One of the rooms even features a private whirlpool for perfect relaxation after work or during your vacation. Experience a new dimension of travel in one of our comfort suites at F Hotel!