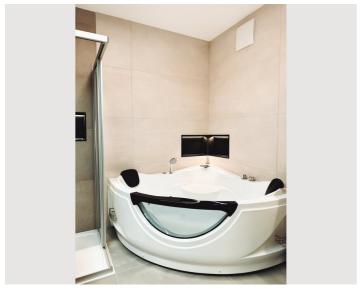

### **Descripiton of accommodation**

**Sleeping options** 

The furnishings have been carefully selected and harmoniously coordinated. One of the rooms even features a private whirlpool for perfect relaxation after work or during your vacation. Experience a new dimension of travel in one of our comfort suites at F Hotel!

## **Equipment & Features Basic equipment** Internet/Wifi Roof-terrace Bedclothes TV Towels Private toilet Private parking space Aircondition Hairdryer **∭** Pool Whirlpool First supply Toilet paper shampoo Soap Nespresso capsules • Fridge filling on request Kitchen Cooking utensils Glasses/Tableware • Espresso machine