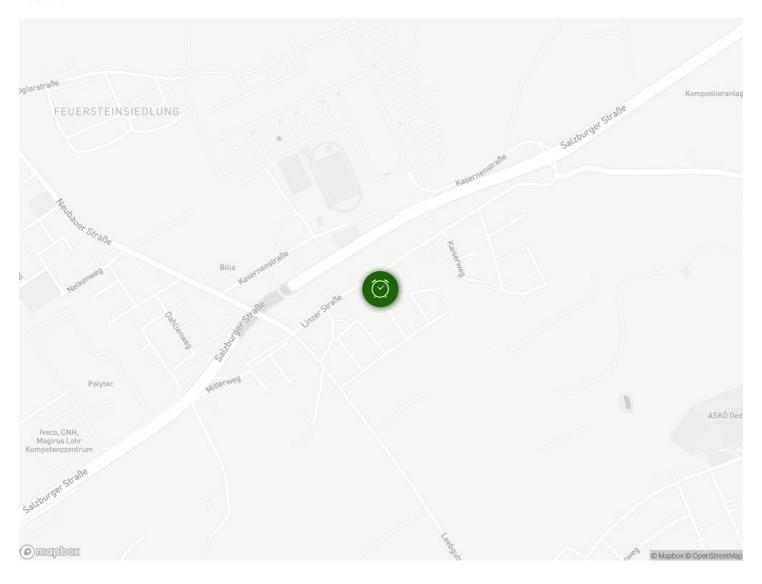

### Infrastructure

In front of hotel

**B** Supermarkets in the immediate vicinity

🖢 Airport Hörsching/Linz

"The suite is located on the top floor of the F Hotel, which offers an ideal accommodation option between Linz and Wels. Our hotel is perfectly situated for all visitors – easily accessible from the motorway, with plenty of parking spaces available right in front of the hotel.

### Location