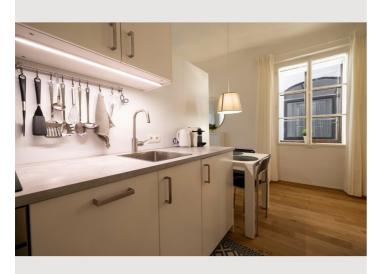

The kitchen is fully equipped with a stove, refrigerator, dishwasher and Nespresso machine. Bathroom with shower and toilet Aligned to the quiet inner courtyard

The location of our apartment is ideal - you can easily walk to most of the sights, but there are also bus stops in the immediate vicinity. Mozart's birthplace is just a few steps away, as is the Salzburg Festival Hall just 300m away.