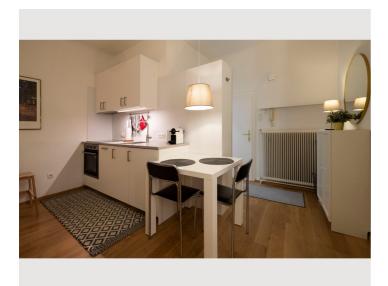

#### **Descripiton of accommodation**

Would you like to spend the night as centrally as possible? We have the accommodation for you. The apartment has about 25m2 - on the 3rd floor with elevator in a historic old town house to relax after the city tour. WLAN Internet - 40 "cable TV - washing facility on the 4th floor in the laundry room available free of charge

The kitchen is fully equipped with a stove, refrigerator, dishwasher and Nespresso machine. Bathroom with shower and toilet Aligned to the quiet inner courtyard

The location of our apartment is ideal - you can easily walk to most of the sights, but there are also bus stops in the immediate vicinity. Mozart's birthplace is just a few steps away, as is the Salzburg Festival Hall just 300m away.