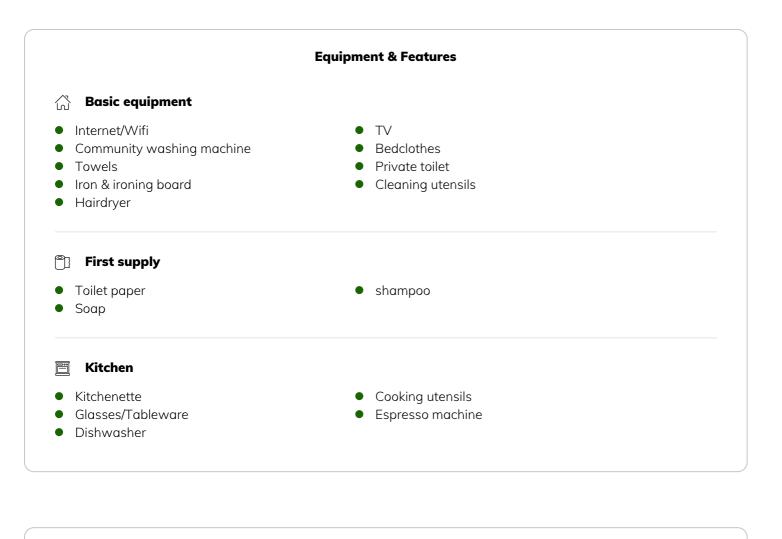

#### **Descripiton of accommodation**

Would you like to spend the night as centrally as possible? We have the accommodation for you. The apartment has about 25m2 - on the 3rd floor with elevator in a historic old town house to relax after the city tour. WLAN Internet - 40 "cable TV - washing facility on the 4th floor in the laundry room available free of charge

The kitchen is fully equipped with a stove, refrigerator, dishwasher and Nespresso machine. Bathroom with shower and toilet Aligned to the quiet inner courtyard

The location of our apartment is ideal - you can easily walk to most of the sights, but there are also bus stops in the immediate vicinity. Mozart's birthplace is just a few steps away, as is the Salzburg Festival Hall just 300m away.

#### Informations

- Not suitable for children
- Short-term parking zone subject to a charge Pets forbidden
- Bicycle room free of charge

- Smoking not allowed