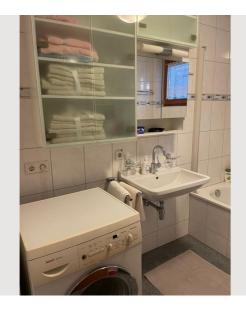

The fully equipped kitchen will delight any home chef and is perfect for preparing meals together. It includes: a fully automatic coffee machine, a kettle, dishwasher, ...

The bathroom is not only functional but also offers additional comfort with its own washing machine and a separate dryer, which is especially appreciated during longer stays or after sporting activities by the lake.

### **Picture gallery**