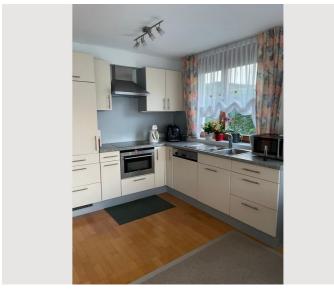

The fully equipped kitchen will delight any home chef and is perfect for preparing meals together. It includes: a fully automatic coffee machine, a kettle, dishwasher, ...

The bathroom is not only functional but also offers additional comfort with its own washing machine and a separate dryer, which is especially appreciated during longer stays or after sporting activities by the lake.

#### **Kitchen**

- Private kitchen
- Glasses/Tableware
- Dishwasher

- Cooking utensils
- Coffee machine
- Microwave

### **Picture gallery**