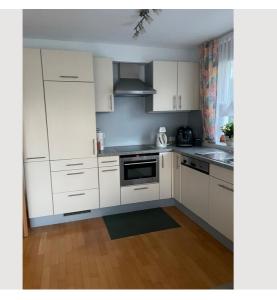

The fully equipped kitchen will delight any home chef and is perfect for preparing meals together. It includes: a fully automatic coffee machine, a kettle, dishwasher, ...

The bathroom is not only functional but also offers additional comfort with its own washing machine and a separate dryer, which is especially appreciated during longer stays or after sporting activities by the lake.

#### **Kitchen**

- Private kitchen
- Glasses/Tableware
- Dishwasher

- Cooking utensils
- Coffee machine
- Microwave