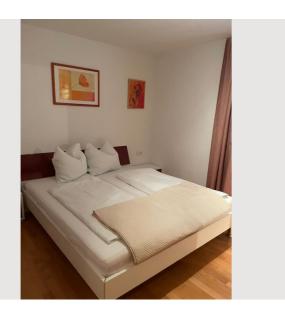

1 private bathroom 2 Separated bedrooms

Ground floor

← Check-in

15:00 - 21:00 Clock

07:00 - 11:00 Clock

| Sleeping options             |
|------------------------------|
| Bedroom 1                    |
|                              |
| 1x Double bed (1,80 m x 2 m) |
|                              |
|                              |
| Bedroom 2                    |
|                              |
| 1× Sofa bed (1 person)       |
|                              |
|                              |
|                              |
|                              |

This charming and very well-equipped apartment offers everything you need for a comfortable and unforgettable stay. It features an ideal layout with a cozy living area and two separate bedrooms:

The large master bedroom is furnished with a spacious wardrobe, offering plenty of space for your clothing.

The smaller bedroom is versatile and equipped with a comfortable sofa bed, providing a cozy sleeping space for one person.

The inviting living area is the perfect place to relax after an eventful day. For your entertainment, there's a new Smart TV and complimentary high-speed internet. The entire apartment is designed to make your daily life as pleasant as possible and is fully equipped with everything you might need.