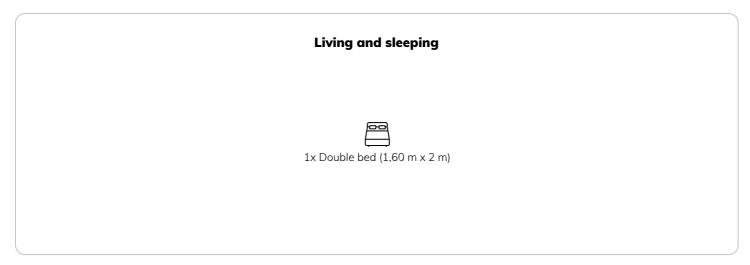

## **Sleeping options**

### **Descripiton of accommodation**

The up to 22m² large studios have beds with a width of 1.40m. The room is divided into a living and sleeping area, a kitchenette and a bathroom.

Facilities include u.a. a SMART- TV, dishwasher, microwave and much more. The fully equipped kitchenette includes a toaster, fridge and stovetop. There is also a Nespresso machine with possibility for hot water.