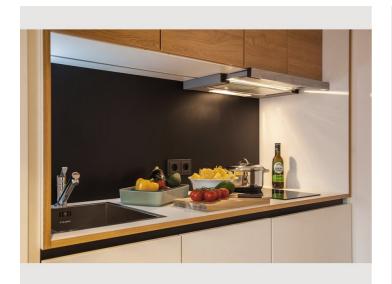

### **Descripiton of accommodation**

The up to 22m² large studios have beds with a width of 1.40m. The room is divided into a living and sleeping area, a kitchenette and a bathroom.

Facilities include u.a. a SMART- TV, dishwasher, microwave and much more. The fully equipped kitchenette includes a toaster, fridge and stovetop. There is also a Nespresso machine with possibility for hot water.

## **Kitchen**

- Kitchenette
- Glasses/Tableware
- Dishwasher

- Cooking utensils
- Espresso machine
- Microwave