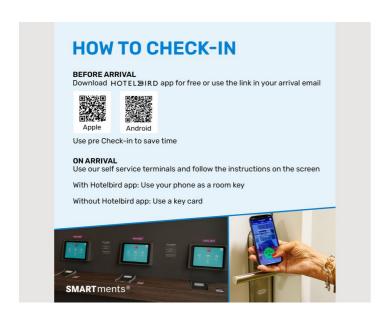

The following 2 options are available for check-in upon arrival.

- 1) Do you already use the free app "Hotelbird" for PreCheckIn and room card?
- 2) You want to check in on site first?

1 week before arrival you will receive an email with further information for the day of arrival as well as instructions for using the 'Hotelbird' app and the checkin kiosk.

We are available for you by phone around the clock. If you would like to speak to a member of staff on site, please refer to the notices at the reception desk in the building.