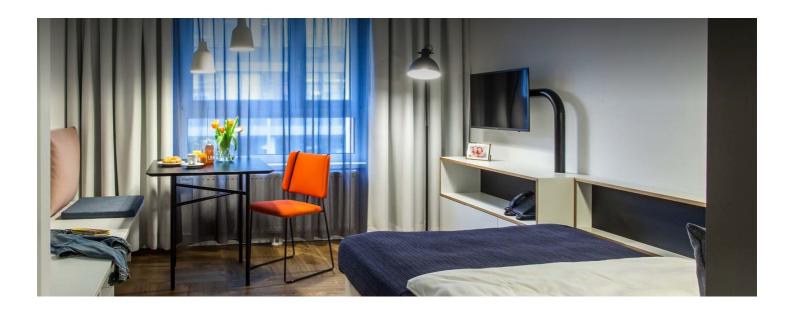

# Moderne Studio close to the main station

Object number: STD1

View and rent online

Your temporary home - Perfectly furnished - Fully equipped - Feel at home on the go! Whether you are traveling for work, traveling or just need a nice place to stay for a long time.

### **Descripiton of accommodation**

The up to 22m² large studios have beds with a width of 1.40m. The room is divided into a living and sleeping area, a kitchenette and a bathroom.

Facilities include u.a. a SMART- TV, dishwasher, microwave and much more. The fully equipped kitchenette includes a toaster, fridge and stovetop. There is also a Nespresso machine with possibility for hot water.