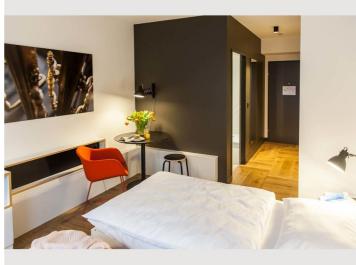

### **Descripiton of accommodation**

The room is divided into a living and sleeping area, a kitchenette and a bathroom.

The up to 22qm Twin Studios have two beds, each 90 cm wide. Facilities include u.a. a SMART- TV, dishwasher, microwave and much more. The fully equipped kitchenette includes a toaster, fridge and stovetop. There is also a coffee machine.

## **Picture gallery**