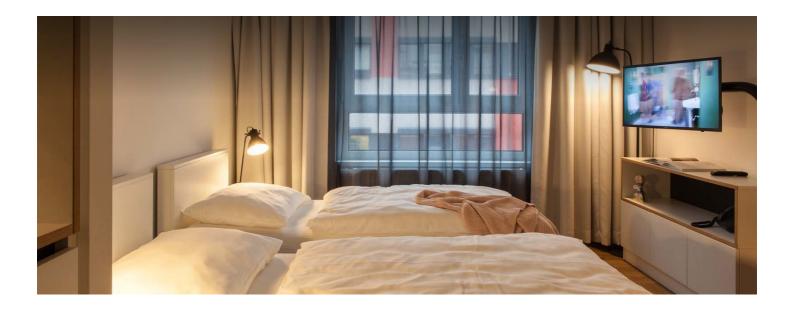

### **Descripiton of accommodation**

The room is divided into a living and sleeping area, a kitchenette and a bathroom.

The up to 22qm Twin Studios have two beds, each 90 cm wide. Facilities include u.a. a SMART- TV, dishwasher, microwave and much more. The fully equipped kitchenette includes a toaster, fridge and stovetop. There is also a coffee machine.