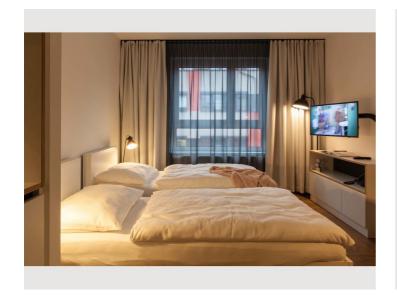

### **Descripiton of accommodation**

The room is divided into a living and sleeping area, a kitchenette and a bathroom.

The up to 22qm Twin Studios have two beds, each 90 cm wide. Facilities include u.a. a SMART- TV, dishwasher, microwave and much more. The fully equipped kitchenette includes a toaster, fridge and stovetop. There is also a coffee machine.

## **Picture gallery**