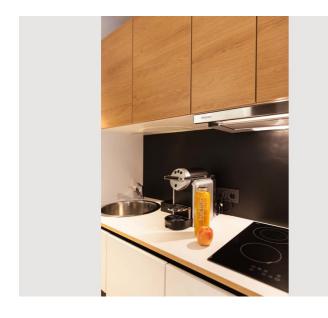

### **Descripiton of accommodation**

The room is divided into a living and sleeping area, a kitchenette and a bathroom.

The up to 22qm Twin Studios have two beds, each 90 cm wide. Facilities include u.a. a SMART- TV, dishwasher, microwave and much more. The fully equipped kitchenette includes a toaster, fridge and stovetop. There is also a coffee machine.

## **Kitchen**

- Kitchenette
- Glasses/Tableware
- Dishwasher

- Cooking utensils
- Espresso machine
- Microwave

## **Picture gallery**