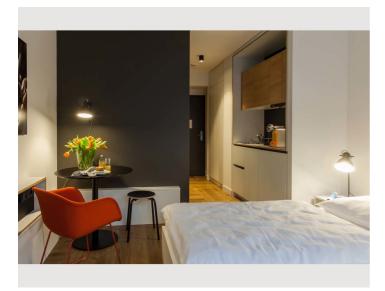

### **Descripiton of accommodation**

The room is divided into a living and sleeping area, a kitchenette and a bathroom.

The up to 22qm Twin Studios have two beds, each 90 cm wide. Facilities include u.a. a SMART- TV, dishwasher, microwave and much more. The fully equipped kitchenette includes a toaster, fridge and stovetop. There is also a coffee machine.

## **Picture gallery**