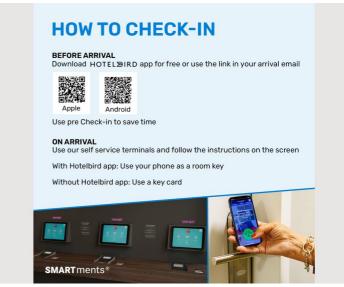

Thanks to 24-hour key issuance, you can arrive at our place at any time.

The following 2 options are available for check-in upon arrival.

- 1) Do you already use the free app "Hotelbird" for PreCheckIn and room card?
- 2) You want to check in on site first?

1 week before arrival you will receive an email with further information for the day of arrival as well as instructions for using the 'Hotelbird' app and the checkin kiosk.

We are available for you by phone around the clock. If you would like to speak to a member of staff on site, please refer to the notices at the reception desk in the building.