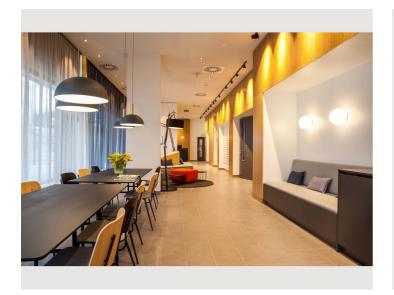

### **Descripiton of accommodation**

The room is divided into a living and sleeping area, a kitchenette and a bathroom.

The up to 22qm Twin Studios have two beds, each 90 cm wide. Facilities include u.a. a SMART- TV, dishwasher, microwave and much more. The fully equipped kitchenette includes a toaster, fridge and stovetop. There is also a coffee machine.