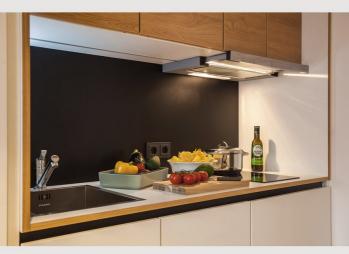

### **Descripiton of accommodation**

The up to 39m<sup>2</sup> large studios have beds with a width of 1.80m. The room is divided into a living and sleeping area, a kitchenette and a bathroom.

Facilities include u.a. a SMART- TV, dishwasher, microwave and much more. The fully equipped kitchenette includes a toaster, fridge and stovetop. There is also a coffee machine.