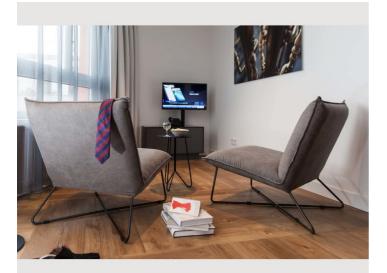

### **Descripiton of accommodation**

The up to 39m<sup>2</sup> large studios have beds with a width of 1.80m. The room is divided into a living and sleeping area, a kitchenette and a bathroom.

Facilities include u.a. a SMART- TV, dishwasher, microwave and much more. The fully equipped kitchenette includes a toaster, fridge and stovetop. There is also a coffee machine.