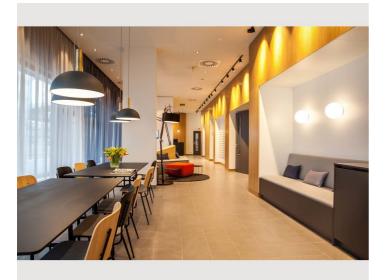

### **Descripiton of accommodation**

The up to 39m<sup>2</sup> large studios have beds with a width of 1.80m. The room is divided into a living and sleeping area, a kitchenette and a bathroom.

Facilities include u.a. a SMART- TV, dishwasher, microwave and much more. The fully equipped kitchenette includes a toaster, fridge and stovetop. There is also a coffee machine.