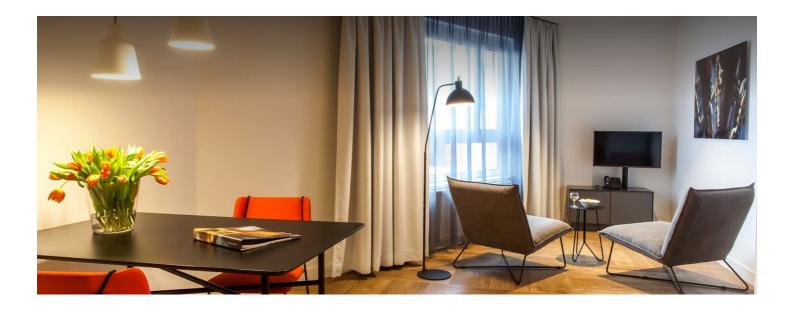

### **Descripiton of accommodation**

The up to 39m<sup>2</sup> large studios have beds with a width of 1.80m. The room is divided into a living and sleeping area, a kitchenette and a bathroom.

Facilities include u.a. a SMART- TV, dishwasher, microwave and much more. The fully equipped kitchenette includes a toaster, fridge and stovetop. There is also a coffee machine.