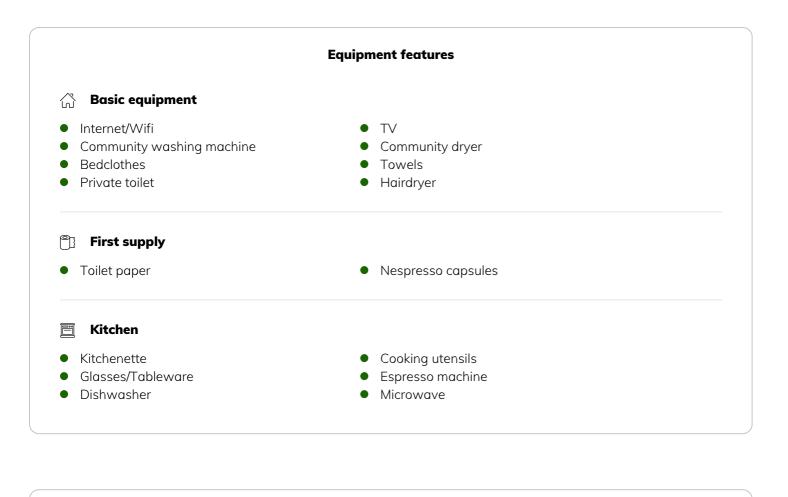

### **Descripiton of accommodation**

The up to 39m<sup>2</sup> large studios have beds with a width of 1.80m. The room is divided into a living and sleeping area, a kitchenette and a bathroom.

Facilities include u.a. a SMART- TV, dishwasher, microwave and much more. The fully equipped kitchenette includes a toaster, fridge and stovetop. There is also a coffee machine.