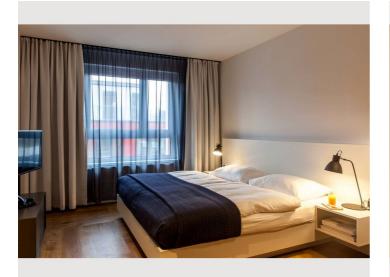

# Sleeping room Ix Double bed (1,80 m x 2 m)

### **Descripiton of accommodation**

The up to 39m<sup>2</sup> large studios have beds with a width of 1.80m. The room is divided into a living and sleeping area, a kitchenette and a bathroom.

Facilities include u.a. a SMART- TV, dishwasher, microwave and much more. The fully equipped kitchenette includes a toaster, fridge and stovetop. There is also a coffee machine.