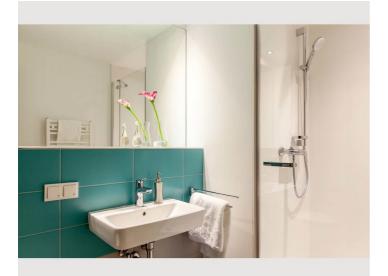

| Living space                           | m 7. floor          |
|----------------------------------------|---------------------|
| 39m²                                   | 🖟 Check-in          |
| Maximum occupancy                      | 15:00 - 23:00 Clock |
| 2 Persons                              |                     |
|                                        | 🕞 Check-out         |
| 🖹 Complete accommodation 🕐             | 00:00 - 11:00 Clock |
| 1 private bathroom 1 Separated bedroom |                     |