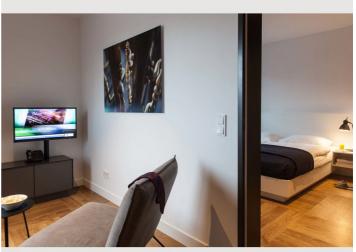

# Sleeping room Ix Double bed (1,80 m x 2 m)

### **Descripiton of accommodation**

The up to 39m<sup>2</sup> large studios have beds with a width of 1.80m. The room is divided into a living and sleeping area, a kitchenette and a bathroom.

Facilities include u.a. a SMART- TV, dishwasher, microwave and much more. The fully equipped kitchenette includes a toaster, fridge and stovetop. There is also a coffee machine.