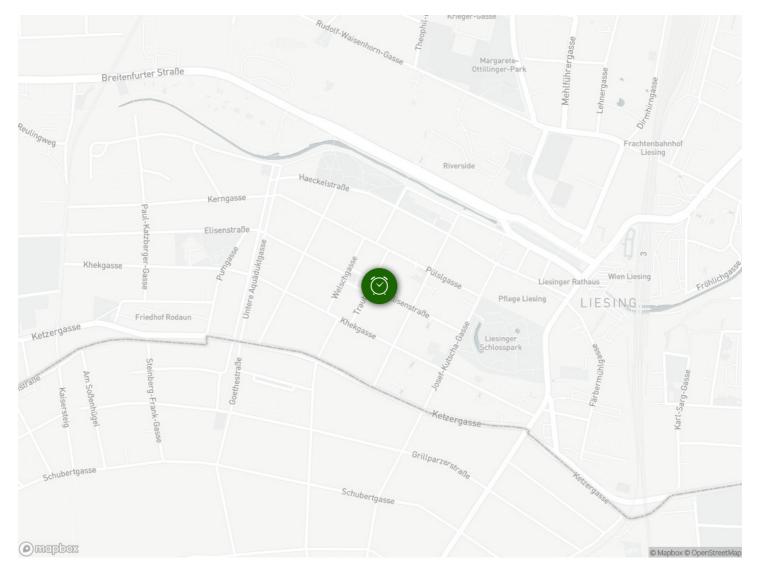

Location:

Located in Vienna's 23rd district (Liesing), with excellent access to the S-Bahn and the Südbahn railway. The S-Bahn station is a 6-minute walk away, with 7 minutes to Wien Meidling and 15 minutes to Wien Mitte Landstraße. The highway is also quickly accessible.

## Location