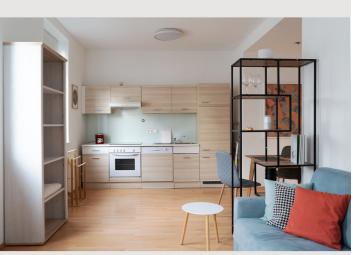

## Living and sleeping

#### **Descripiton of accommodation**

Whether you're looking for a temporary home or a quiet workspace, this studio apartment offers high-quality furnishings and a stylish atmosphere.

Original artworks from our studio give the space a unique charm. Art lovers can request a visit to our nearby studio.

The apartment is quiet and comfortable. A brand-new washer-dryer unit will be available from September (installation planned for summer).

You will have the entire apartment to yourself, and flexible check-in is possible via a key safe. The apartment is on the second floor, accessible by elevator.

Free amenities:

- 🖌 Wi-Fi
- ✓ Fully equipped kitchen
- ✓ Laptop-friendly workspace

At check-in, the front gate is opened via phone call. During your stay, you'll use the key from the safe to access and secure the gate.