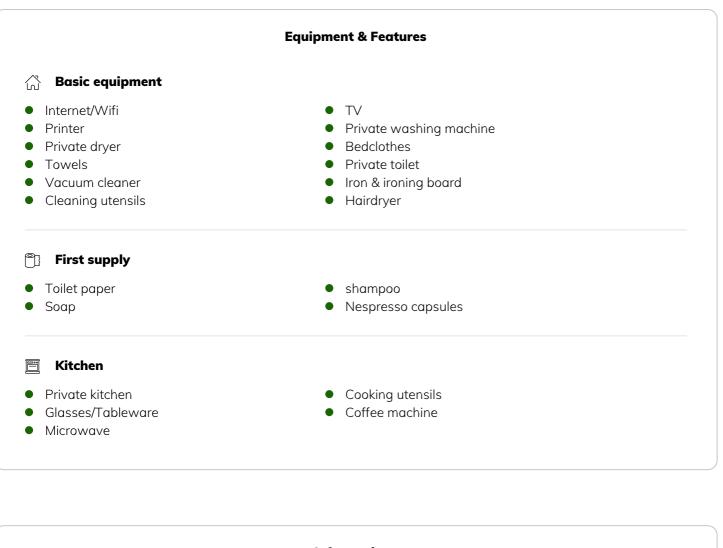

Free amenities:

- 🖌 Wi-Fi
- ✓ Fully equipped kitchen
- ✓ Laptop-friendly workspace

At check-in, the front gate is opened via phone call. During your stay, you'll use the key from the safe to access and secure the gate.

#### Informations

- Smoking not allowed
- Desk/Workplace
- Pets forbidden
- Bicycle room free of charge

- Short-term parking zone subject to a charge
- Private entrance
- Regular cleaning at extra cost

**Picture gallery** 