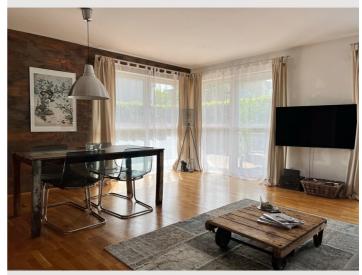

Enter the spacious eat-in kitchen, which invites you to cook and enjoy together with its open design. The cozy bedroom with a large double bed and home cinema system promises relaxing evenings, while the two additional rooms can be used flexibly as bedrooms or home offices - each equipped with a practical desk.

On chilly days, the pleasant underfloor heating provides cozy warmth, but the true oasis awaits you outside: the spacious terrace with spectacular views of the Salzburg Fortress invites you to enjoy the last rays of sunshine with a glass of wine.