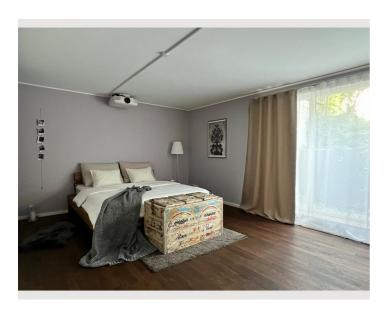

Enter the spacious eat-in kitchen, which invites you to cook and enjoy together with its open design. The cozy bedroom with a large double bed and home cinema system promises relaxing evenings, while the two additional rooms can be used flexibly as bedrooms or home offices - each equipped with a practical desk.

1 private bathroom 3 Separated bedrooms

**Ground floor** 

Check-in

14:00 - 18:00 Clock

**○** Check-out

09:00 - 12:00 Clock

| Sleeping options             |
|------------------------------|
| Bedroom 1                    |
| 1x Double bed (1,80 m x 2 m) |
|                              |
| Bedroom 2                    |
| 1x Single bed                |
|                              |
| Bedroom 3                    |
| 1x Single bed                |
|                              |