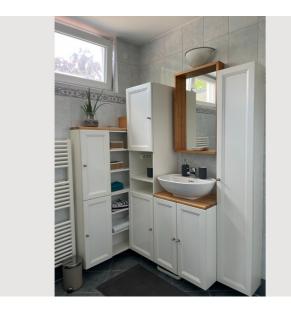

The modern kitchen with ceramic hob, oven and Nespresso machine leaves nothing to be desired, turning simple ingredients into delicious masterpieces. The elegant bathroom pampers you with a shower and bathtub - a place to relax. And for maximum comfort, there is a separate toilet and a separate laundry room with a private washing machine and dryer.