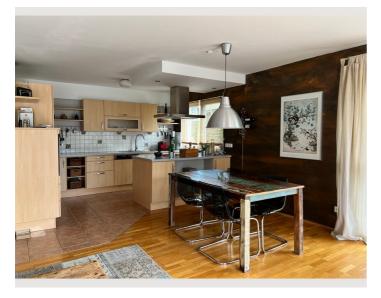

#### **Descripiton of accommodation**

Dreamlike garden apartment in Salzburg - live & enjoy in an exclusive ambience

Welcome to your new home! This beautiful garden apartment combines stylish living with pure feel-good comfort and is just a 15-minute walk from the historic center of Salzburg.

Enter the spacious eat-in kitchen, which invites you to cook and enjoy together with its open design. The cozy bedroom with a large double bed and home cinema system promises relaxing evenings, while the two additional rooms can be used flexibly as bedrooms or home offices - each equipped with a practical desk.