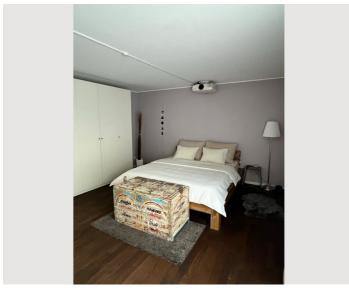

Enter the spacious eat-in kitchen, which invites you to cook and enjoy together with its open design. The cozy bedroom with a large double bed and home cinema system promises relaxing evenings, while the two additional rooms can be used flexibly as bedrooms or home offices - each equipped with a practical desk.

1 private bathroom 3 Separated bedrooms

**Ground floor** 

Check-in

14:00 - 18:00 Clock

**○** Check-out

09:00 - 12:00 Clock

| Sleeping options             |
|------------------------------|
| Bedroom 1                    |
| 1x Double bed (1,80 m x 2 m) |
|                              |
| Bedroom 2                    |
| 1x Single bed                |
|                              |
| Bedroom 3                    |
| 1x Single bed                |
|                              |