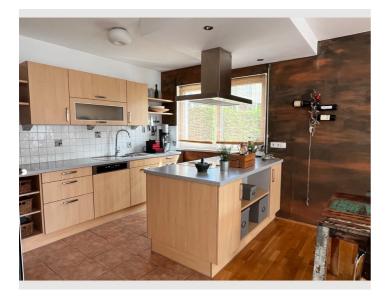

Enter the spacious eat-in kitchen, which invites you to cook and enjoy together with its open design. The cozy bedroom with a large double bed and home cinema system promises relaxing evenings, while the two additional rooms can be used flexibly as bedrooms or home offices - each equipped with a practical desk.

The modern kitchen with ceramic hob, oven and Nespresso machine leaves nothing to be desired, turning simple ingredients into delicious masterpieces. The elegant bathroom pampers you with a shower and bathtub - a place to relax. And for maximum comfort, there is a separate toilet and a separate laundry room with a private washing machine and dryer.