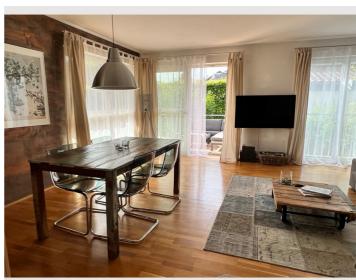

#### **Descripiton of accommodation**

Dreamlike garden apartment in Salzburg - live & enjoy in an exclusive ambience

Welcome to your new home! This beautiful garden apartment combines stylish living with pure feel-good comfort and is just a 15-minute walk from the historic center of Salzburg.

Enter the spacious eat-in kitchen, which invites you to cook and enjoy together with its open design. The cozy bedroom with a large double bed and home cinema system promises relaxing evenings, while the two additional rooms can be used flexibly as bedrooms or home offices - each equipped with a practical desk.

## **Picture gallery**