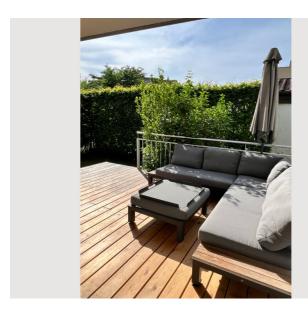

On chilly days, the pleasant underfloor heating provides cozy warmth, but the true oasis awaits you outside: the spacious terrace with spectacular views of the Salzburg Fortress invites you to enjoy the last rays of sunshine with a glass of wine.

Your vehicle is well looked after: two private parking spaces directly at the house offer convenient access to the idyllic garden. Protected by a high beech hedge, you can enjoy sunny hours here in complete privacy. A large sliding door leads from the eat-in kitchen directly onto the beautiful wooden terrace, whose atmospheric LED lighting makes balmy summer evenings perfect.

## **Picture gallery**