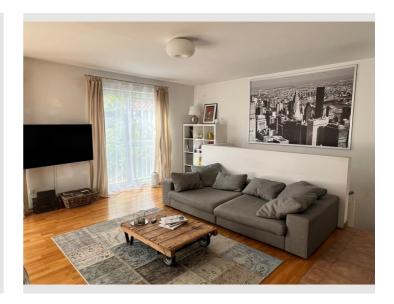

#### **Descripiton of accommodation**

Dreamlike garden apartment in Salzburg - live & enjoy in an exclusive ambience

Welcome to your new home! This beautiful garden apartment combines stylish living with pure feel-good comfort and is just a 15-minute walk from the historic center of Salzburg.

Enter the spacious eat-in kitchen, which invites you to cook and enjoy together with its open design. The cozy bedroom with a large double bed and home cinema system promises relaxing evenings, while the two additional rooms can be used flexibly as bedrooms or home offices - each equipped with a practical desk.

On chilly days, the pleasant underfloor heating provides cozy warmth, but the true oasis awaits you outside: the spacious terrace with spectacular views of the Salzburg Fortress invites you to enjoy the last rays of sunshine with a glass of wine.