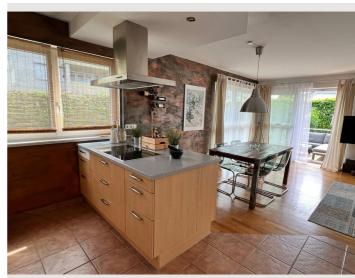

Enter the spacious eat-in kitchen, which invites you to cook and enjoy together with its open design. The cozy bedroom with a large double bed and home cinema system promises relaxing evenings, while the two additional rooms can be used flexibly as bedrooms or home offices - each equipped with a practical desk.

The modern kitchen with ceramic hob, oven and Nespresso machine leaves nothing to be desired, turning simple ingredients into delicious masterpieces. The elegant bathroom pampers you with a shower and bathtub - a place to relax. And for maximum comfort, there is a separate toilet and a separate laundry room with a private washing machine and dryer.