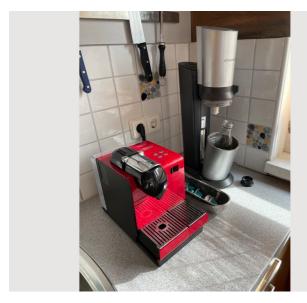

The modern kitchen with ceramic hob, oven and Nespresso machine leaves nothing to be desired, turning simple ingredients into delicious masterpieces. The elegant bathroom pampers you with a shower and bathtub - a place to relax. And for maximum comfort, there is a separate toilet and a separate laundry room with a private washing machine and dryer.

# First supply

Toilet paper

Nespresso capsules