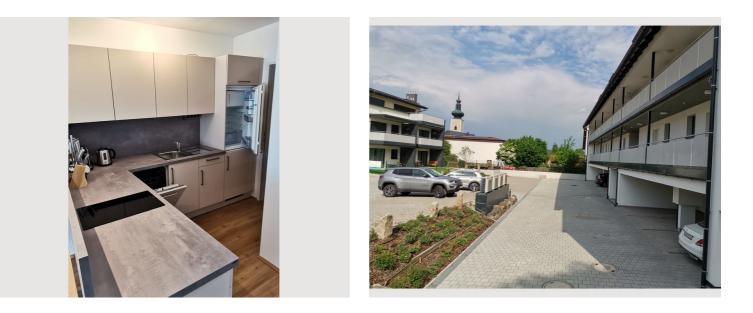

#### Descripiton of accommodation

Our apartments were built in 2020 and are located in Thaya/Waldviertel/Lower Austria.

All our apartments have 40m2, a kitchen, bathroom with shower, double bed, TV, WIFI and a balcony.

In our kitchen you will find coffee making facilities, a kettle, an oven, dishwasher und refrigerator,

towels an bed linen. All apartments are in the first floor (there is an elevator) and are barrier-free.

There is a key deposit at the main entrance, where you can get your key from and return.

Parking is for free and directly at the building.

A very nice bakery, a grocery store and 2 restaurants are close by.