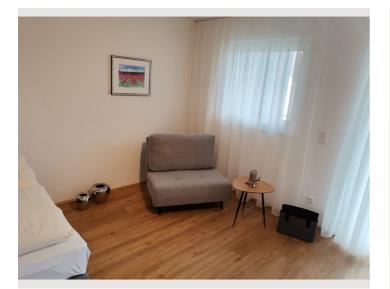

|        | <b>Living space</b><br>40m <sup>2</sup>                                     | Ĩ         | <b>1. floor</b><br>Elevator available   |
|--------|-----------------------------------------------------------------------------|-----------|-----------------------------------------|
| (\$\$) | <b>Maximum occupancy</b><br>2 Persons                                       | <u>ال</u> | <b>Check-in</b><br>15:00 - 20:00 Clock  |
|        | <b>Complete accommodation</b> ⑦<br>1 private bathroom 1 Living-Sleepingroom |           | <b>Check-out</b><br>08:00 - 11:00 Clock |

#### Descripiton of accommodation

Our apartments were built in 2020 and are located in Thaya/Waldviertel/Lower Austria.

All our apartments have 40m2, a kitchen, bathroom with shower, double bed, TV, WIFI and a balcony.