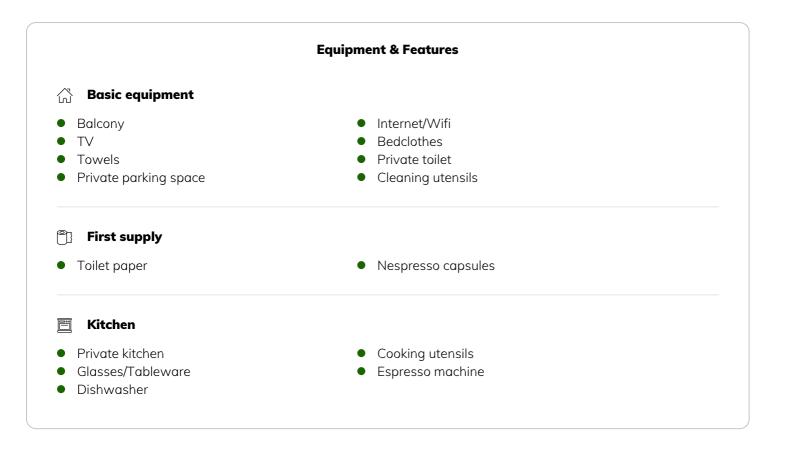

#### Descripiton of accommodation

Our apartments were built in 2020 and are located in Thaya/Waldviertel/Lower Austria.

All our apartments have 40m2, a kitchen, bathroom with shower, double bed, TV, WIFI and a balcony.

In our kitchen you will find coffee making facilities, a kettle, an oven, dishwasher und refrigerator,

towels an bed linen. All apartments are in the first floor (there is an elevator) and are barrier-free.

#### Informations

- Suitable for construction workers
- Desk/Workplace
- Pets forbidden
- Bicycle room free of charge

- Smoking not allowed
- Private entrance
- Regular cleaning at extra cost