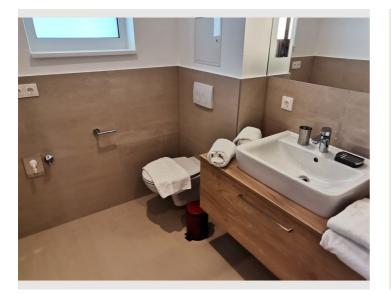

#### Descripiton of accommodation

Our apartments were built in 2020 and are located in Thaya/Waldviertel/Lower Austria.

All our apartments have 40m2, a kitchen, bathroom with shower, double bed, TV, WIFI and a balcony.

In our kitchen you will find coffee making facilities, a kettle, an oven, dishwasher und refrigerator,

towels an bed linen. All apartments are in the first floor (there is an elevator) and are barrier-free.