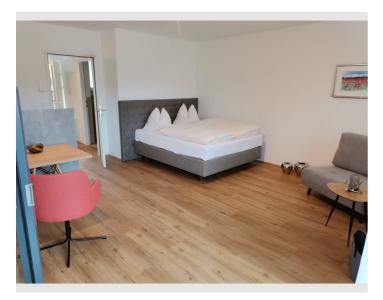

#### Living and sleeping

1x Double bed (1,60 m x 2 m)

#### Descripiton of accommodation

Our apartments were built in 2020 and are located in Thaya/Waldviertel/Lower Austria.

All our apartments have 40m2, a kitchen, bathroom with shower, double bed, TV, WIFI and a balcony.