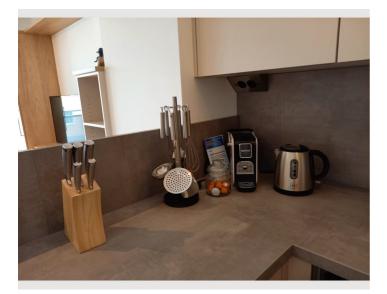

In our kitchen you will find coffee making facilities, a kettle, an oven, dishwasher und refrigerator,

towels an bed linen. All apartments are in the first floor (there is an elevator) and are barrier-free.