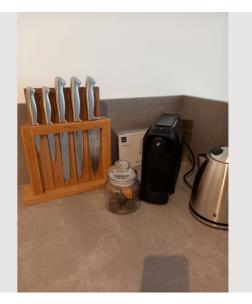

In our kitchen you will find coffee making facilities, a kettle, an oven, dishwasher und refrigerator,

towels an bed linen. All apartments are in the first floor (there is an elevator) and are barrier-free.