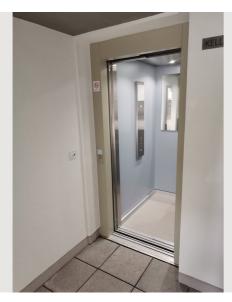

|        | <b>Living space</b><br>40m <sup>2</sup>                                     | Ĩ         | <b>1. floor</b><br>Elevator available   |
|--------|-----------------------------------------------------------------------------|-----------|-----------------------------------------|
| (\$\$) | <b>Maximum occupancy</b><br>2 Persons                                       | <u>ال</u> | <b>Check-in</b><br>15:00 - 20:00 Clock  |
|        | <b>Complete accommodation</b> ⑦<br>1 private bathroom 1 Living-Sleepingroom |           | <b>Check-out</b><br>08:00 - 11:00 Clock |

In our kitchen you will find coffee making facilities, a kettle, an oven, dishwasher und refrigerator,

towels an bed linen. All apartments are in the first floor (there is an elevator) and are barrier-free.