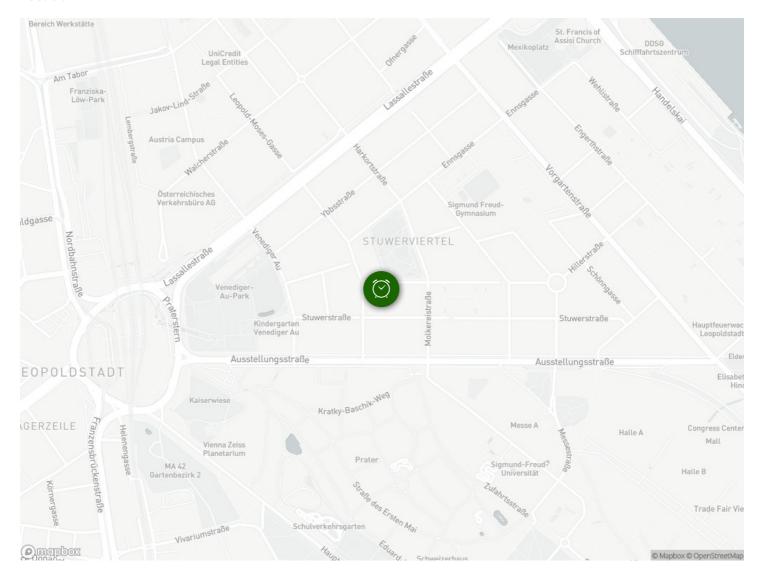

### Infrastructure

Public Transport U1 Praterstern or Vorgartengasse U2 Praterstern or Messe Prater Buses: 82A and 11A

The attractive location in the Max-Winter platz combines nature and the city perfectly: you can enjoy the exellent infrastructure and transport links to the center and reach to popular bike in just a few minutes - walking paths on Danube Canal and Venediger AU..

### Location