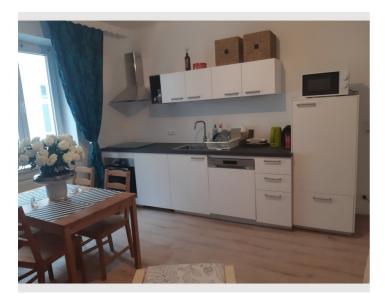

# **Kitchen**

- Private kitchen
- Glasses/Tableware
- Microwave

- Cooking utensils
- Dishwasher

You will fall in love straight away: the compact apartment is carefully planned and furnished and uses available space optimally: spacious living room fully equipped new fresh kitchen with dining area. Bathroom new fresh decorated with shower dusche..