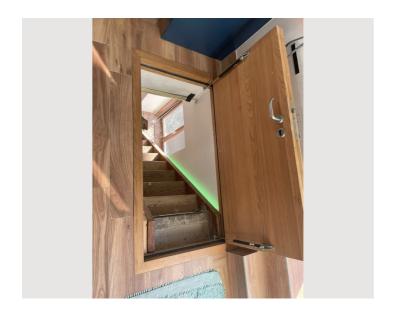

### **Descripiton of accommodation**

The apartment is accessible via a staircase and hatch. Access is provided through a code panel, so no keys are needed.

The living area itself is a 31m<sup>2</sup> space divided into 3 sections: