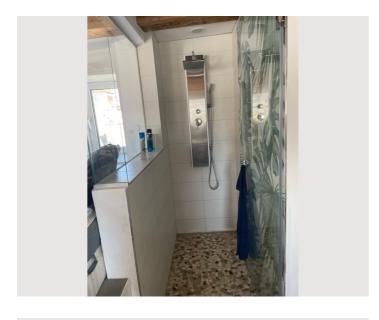

Kitchen: This west-facing area is a fully equipped kitchen.

Bathroom: Features a large open shower, separate WC, and sink, offering everything you need.

Sleeping Area: On a raised platform, a comfortable 2x2m bed where you can enjoy the morning sun – or sleep in darkness with the blinds closed.