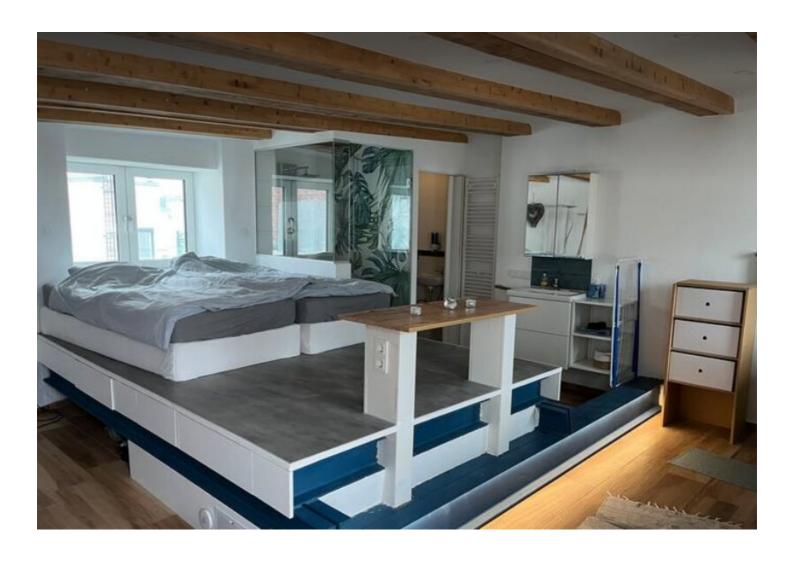

### **Descripiton of accommodation**

The apartment is accessible via a staircase and hatch. Access is provided through a code panel, so no keys are needed.

The living area itself is a 31m<sup>2</sup> space divided into 3 sections:

Kitchen: This west-facing area is a fully equipped kitchen.

Bathroom: Features a large open shower, separate WC, and sink, offering everything you need.

Sleeping Area: On a raised platform, a comfortable 2x2m bed where you can enjoy the morning sun – or sleep in darkness with the blinds closed.

Overall, the apartment is quiet due to its courtyard location. Although small, there are some storage options (under the bed), and it offers modern features like Smart Home technology and ventilation for the living space.