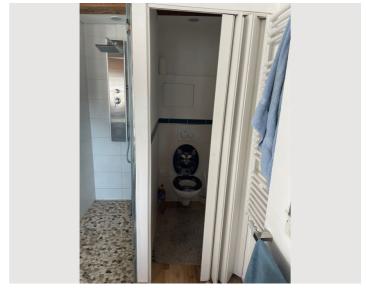

Kitchen: This west-facing area is a fully equipped kitchen.

Bathroom: Features a large open shower, separate WC, and sink, offering everything you need.

Sleeping Area: On a raised platform, a comfortable 2x2m bed where you can enjoy the morning sun – or sleep in darkness with the blinds closed.