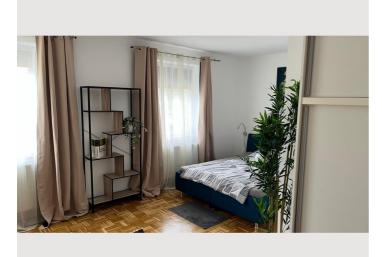

# Sleeping room 1x Double bed (1,60 m x 2 m)

The apartment consists of a large kitchen connected to the living room, a large bedroom with a work area and is equipped with everything you need for daily use, including an ironing board, bed linens, etc. A washing machine is in the apartment and a dryer in the basement in the common room. Bathroom with a bathtub - toilet separate. A small balcony/loggia with a view of the Untersberg mountain is also available.