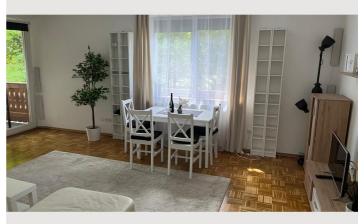

The apartment consists of a large kitchen connected to the living room, a large bedroom with a work area and is equipped with everything you need for daily use, including an ironing board, bed linens, etc. A washing machine is in the apartment and a dryer in the basement in the common room. Bathroom with a bathtub - toilet separate. A small balcony/loggia with a view of the Untersberg mountain is also available.