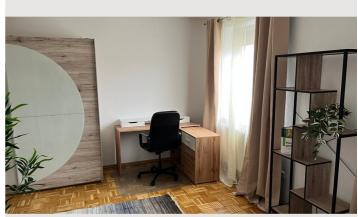

The apartment consists of a large kitchen connected to the living room, a large bedroom with a work area and is equipped with everything you need for daily use, including an ironing board, bed linens, etc. A washing machine is in the apartment and a dryer in the basement in the common room. Bathroom with a bathtub - toilet separate. A small balcony/loggia with a view of the Untersberg mountain is also available.

### Informations

- Not suitable for children
- Desk/Workplace

- Smoking not allowed
- Pets forbidden