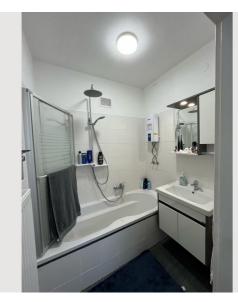

The apartment consists of a large kitchen connected to the living room, a large bedroom with a work area and is equipped with everything you need for daily use, including an ironing board, bed linens, etc. A washing machine is in the apartment and a dryer in the basement in the common room. Bathroom with a bathtub - toilet separate. A small balcony/loggia with a view of the Untersberg mountain is also available.