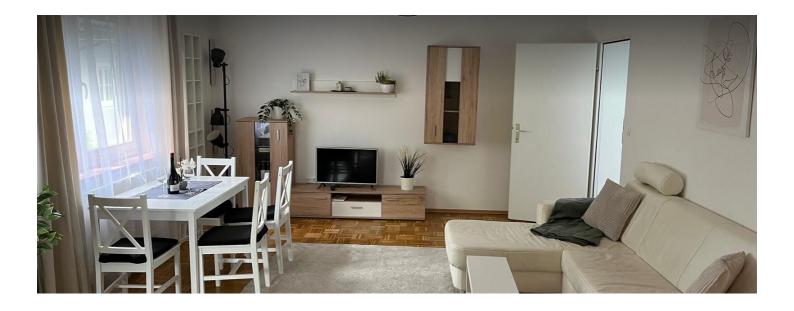

# View and rent online

Apartment in a green district of Salzburg - but not far from the centre. 6-unit building with parking directly in front of the house. Loggia with view to the Untersberg

| Period                  | 26/07/ - 26/08/2025 |
|-------------------------|---------------------|
| Number of persons       | 2                   |
| <b>Total</b> incl. VAT. | € 2.549,02          |
| Security deposit        | € 1.900,00          |

### **Descripiton of accommodation**

This apartment is located in a 6-unit building in the green Leopoldskron-Moos district and was renovated in 2021. Minimum booking period is 30 days; due to current legal regulations, this apartment is not available to tourists, only to professionals temporarily working in Salzburg.

The apartment consists of a large kitchen connected to the living room, a large bedroom with a work area and is equipped with everything you need for daily use, including an ironing board, bed linens, etc. A washing machine is in the apartment and a dryer in the basement in the common room. Bathroom with a bathtub - toilet separate. A small balcony/loggia with a view of the Untersberg mountain is also available.