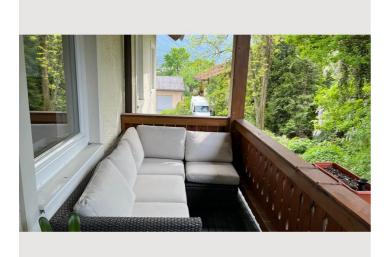

# View and rent online

Apartment in a green district of Salzburg - but not far from the centre. 6-unit building with parking directly in front of the house. Loggia with view to the Untersberg

| Period                  | 26/07/ - 26/08/2025 |
|-------------------------|---------------------|
| Number of persons       | 2                   |
| <b>Total</b> incl. VAT. | € 2.549,02          |
| Security deposit        | € 1.900,00          |

The apartment consists of a large kitchen connected to the living room, a large bedroom with a work area and is equipped with everything you need for daily use, including an ironing board, bed linens, etc. A washing machine is in the apartment and a dryer in the basement in the common room. Bathroom with a bathtub - toilet separate. A small balcony/loggia with a view of the Untersberg mountain is also available.