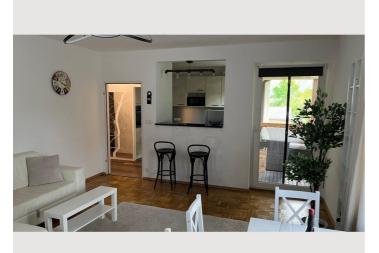

The apartment consists of a large kitchen connected to the living room, a large bedroom with a work area and is equipped with everything you need for daily use, including an ironing board, bed linens, etc. A washing machine is in the apartment and a dryer in the basement in the common room. Bathroom with a bathtub - toilet separate. A small balcony/loggia with a view of the Untersberg mountain is also available.

A designated parking space is included with the apartment. The city center can be reached by bus in just a few minutes.