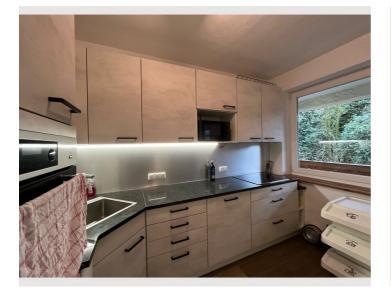

The apartment consists of a large kitchen connected to the living room, a large bedroom with a work area and is equipped with everything you need for daily use, including an ironing board, bed linens, etc. A washing machine is in the apartment and a dryer in the basement in the common room. Bathroom with a bathtub - toilet separate. A small balcony/loggia with a view of the Untersberg mountain is also available.