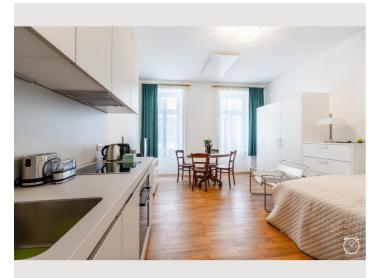

#### **Descripiton of accommodation**

This fully furnished apartment (Top 3) offers a comfortable home with a well-thought-out layout on approximately 28 m<sup>2</sup>. Located on the ground floor, it is easily and barrier-free accessible. The bright living and sleeping area creates a pleasant atmosphere and provides ample space for relaxing, working, and living. A separate entrance hall adds extra storage and structure to everyday life. The bathroom is equipped with a shower and toilet, completing the functional living concept. The apartment is fully equipped and ready to move in – ideal for anyone seeking a compact, practical home without compromising on comfort.