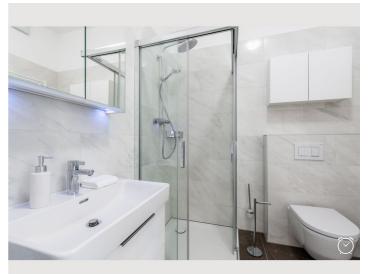

#### **Descripiton of accommodation**

This fully furnished apartment (Top 3) offers a comfortable home with a well-thought-out layout on approximately 28 m<sup>2</sup>. Located on the ground floor, it is easily and barrier-free accessible. The bright living and sleeping area creates a pleasant atmosphere and provides ample space for relaxing, working, and living. A separate entrance hall adds extra storage and structure to everyday life. The bathroom is equipped with a shower and toilet, completing the functional living concept. The apartment is fully equipped and ready to move in – ideal for anyone seeking a compact, practical home without compromising on comfort.

#### **Picture gallery**