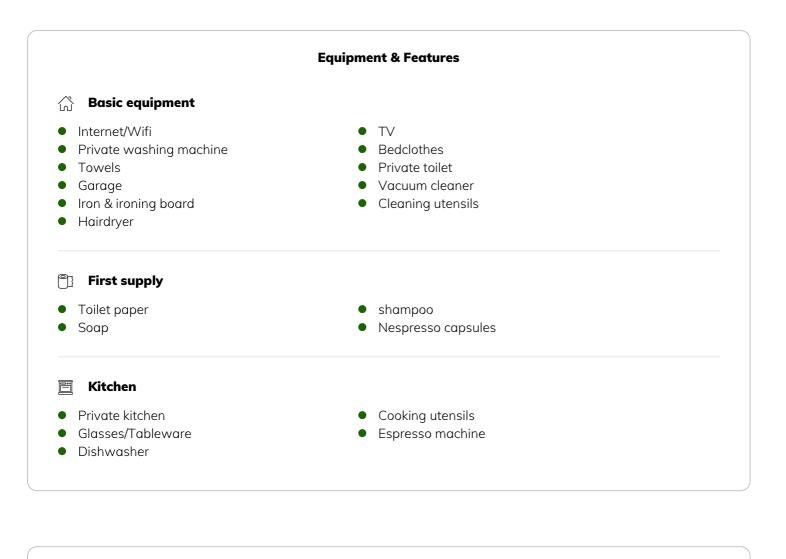

#### **Descripiton of accommodation**

This fully furnished apartment (Top 3) offers a comfortable home with a well-thought-out layout on approximately 28 m<sup>2</sup>. Located on the ground floor, it is easily and barrier-free accessible. The bright living and sleeping area creates a pleasant atmosphere and provides ample space for relaxing, working, and living. A separate entrance hall adds extra storage and structure to everyday life. The bathroom is equipped with a shower and toilet, completing the functional living concept. The apartment is fully equipped and ready to move in – ideal for anyone seeking a compact, practical home without compromising on comfort.

#### Informations

- Smoking not allowed
- Desk/Workplace
- Pets on request

- Short-term parking zone subject to a charge
- Private entrance
- Regular cleaning at extra cost

## **Additional services**

 Public parking garage for a fee – 8 minutes on foot. (€ 100,00)

All prices are gross per month - billing is done directly with the lessor.