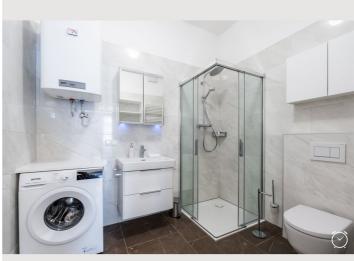

#### **Descripiton of accommodation**

This fully furnished apartment (Top 3) offers a comfortable home with a well-thought-out layout on approximately 28 m<sup>2</sup>. Located on the ground floor, it is easily and barrier-free accessible. The bright living and sleeping area creates a pleasant atmosphere and provides ample space for relaxing, working, and living. A separate entrance hall adds extra storage and structure to everyday life. The bathroom is equipped with a shower and toilet, completing the functional living concept. The apartment is fully equipped and ready to move in – ideal for anyone seeking a compact, practical home without compromising on comfort.