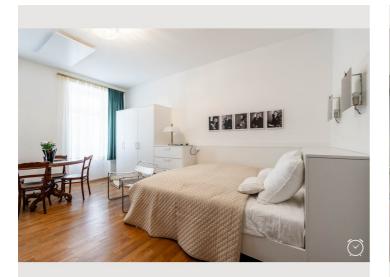

## **Sleeping options**

## Living and sleeping

#### **Descripiton of accommodation**

This fully furnished apartment (Top 3) offers a comfortable home with a well-thought-out layout on approximately 28 m<sup>2</sup>. Located on the ground floor, it is easily and barrier-free accessible. The bright living and sleeping area creates a pleasant atmosphere and provides ample space for relaxing, working, and living. A separate entrance hall adds extra storage and structure to everyday life. The bathroom is equipped with a shower and toilet, completing the functional living concept. The apartment is fully equipped and ready to move in – ideal for anyone seeking a compact, practical home without compromising on comfort.