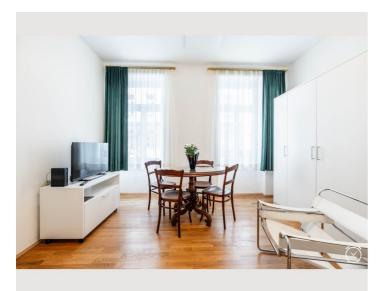

## **Sleeping options**

#### **Descripiton of accommodation**

This fully furnished apartment (Top 3) offers a comfortable home with a well-thought-out layout on approximately 28 m<sup>2</sup>. Located on the ground floor, it is easily and barrier-free accessible. The bright living and sleeping area creates a pleasant atmosphere and provides ample space for relaxing, working, and living. A separate entrance hall adds extra storage and structure to everyday life. The bathroom is equipped with a shower and toilet, completing the functional living concept. The apartment is fully equipped and ready to move in – ideal for anyone seeking a compact, practical home without compromising on comfort.