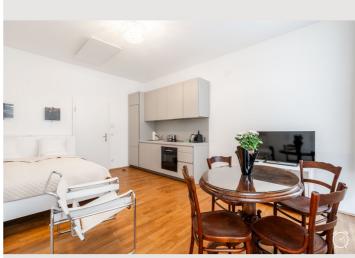

## Living and sleeping

#### **Descripiton of accommodation**

This fully furnished apartment (Top 3) offers a comfortable home with a well-thought-out layout on approximately 28 m<sup>2</sup>. Located on the ground floor, it is easily and barrier-free accessible. The bright living and sleeping area creates a pleasant atmosphere and provides ample space for relaxing, working, and living. A separate entrance hall adds extra storage and structure to everyday life. The bathroom is equipped with a shower and toilet, completing the functional living concept. The apartment is fully equipped and ready to move in – ideal for anyone seeking a compact, practical home without compromising on comfort.