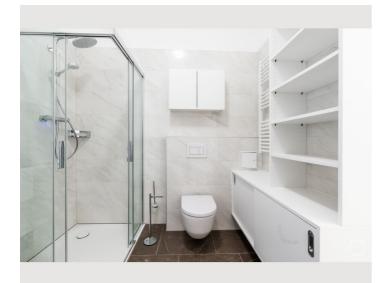

#### **Descripiton of accommodation**

This fully furnished apartment (Top 3) offers a comfortable home with a well-thought-out layout on approximately 28 m<sup>2</sup>. Located on the ground floor, it is easily and barrier-free accessible. The bright living and sleeping area creates a pleasant atmosphere and provides ample space for relaxing, working, and living. A separate entrance hall adds extra storage and structure to everyday life. The bathroom is equipped with a shower and toilet, completing the functional living concept. The apartment is fully equipped and ready to move in – ideal for anyone seeking a compact, practical home without compromising on comfort.