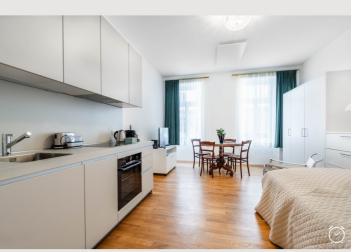

#### **Descripiton of accommodation**

This fully furnished apartment (Top 3) offers a comfortable home with a well-thought-out layout on approximately 28 m<sup>2</sup>. Located on the ground floor, it is easily and barrier-free accessible. The bright living and sleeping area creates a pleasant atmosphere and provides ample space for relaxing, working, and living. A separate entrance hall adds extra storage and structure to everyday life. The bathroom is equipped with a shower and toilet, completing the functional living concept. The apartment is fully equipped and ready to move in – ideal for anyone seeking a compact, practical home without compromising on comfort.