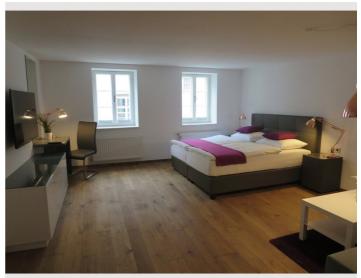

# View and rent online

Elegant Luxury Double Room with View of the Getreidegasse – 40 m<sup>2</sup> with Air Conditioning & Rain Shower This spacious and stylishly furnished double room offers the highest level of comfort in a central location, with a direct view of the famous Getrei

#### **Descripiton of accommodation**

The 40  $m^2$  air-conditioned room is tastefully furnished and ideal for 1–2 guests.

Additional features include: View of a landmark (Getreidegasse) Flat-screen TV with cable channels Coffee machine & tea-making facilities Modern bathroom with rain shower Free Wi-Fi Air conditioning for a pleasant indoor climate

The room combines contemporary comfort with an unbeatable location – ideal for couples, business travelers, or city visitors.

Informations
Smoking not allowed
Pets forbidden