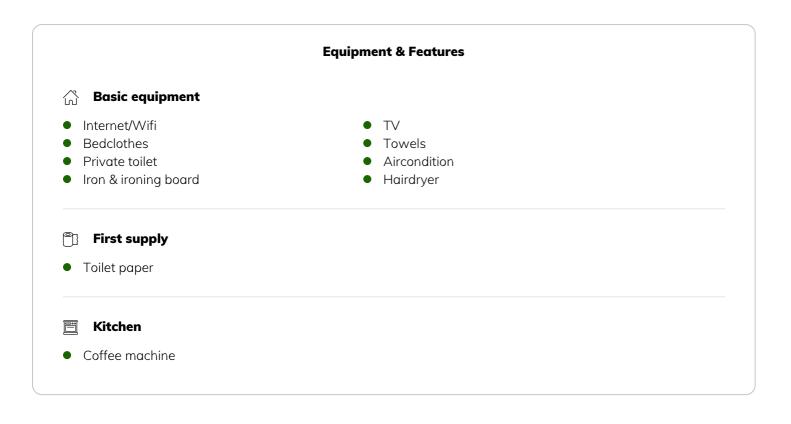

#### **Descripiton of accommodation**

The 40  $m^2$  air-conditioned room is tastefully furnished and ideal for 1–2 guests.

Additional features include: View of a landmark (Getreidegasse) Flat-screen TV with cable channels Coffee machine & tea-making facilities Modern bathroom with rain shower Free Wi-Fi Air conditioning for a pleasant indoor climate