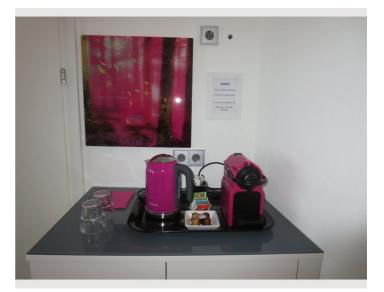

#### **Descripiton of accommodation**

The 40  $m^2$  air-conditioned room is tastefully furnished and ideal for 1–2 guests.

Additional features include: View of a landmark (Getreidegasse) Flat-screen TV with cable channels Coffee machine & tea-making facilities Modern bathroom with rain shower Free Wi-Fi Air conditioning for a pleasant indoor climate