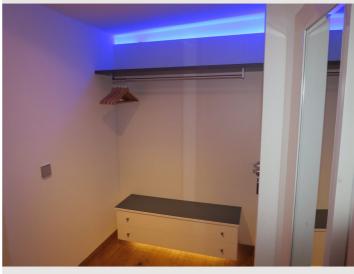

#### **Descripiton of accommodation**

The 40  $m^2$  air-conditioned room is tastefully furnished and ideal for 1–2 guests.

Additional features include: View of a landmark (Getreidegasse) Flat-screen TV with cable channels Coffee machine & tea-making facilities Modern bathroom with rain shower Free Wi-Fi Air conditioning for a pleasant indoor climate