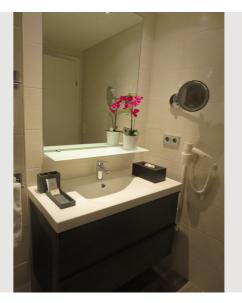

#### **Descripiton of accommodation**

The 40  $m^2$  air-conditioned room is tastefully furnished and ideal for 1–2 guests.

Additional features include: View of a landmark (Getreidegasse) Flat-screen TV with cable channels Coffee machine & tea-making facilities Modern bathroom with rain shower Free Wi-Fi Air conditioning for a pleasant indoor climate