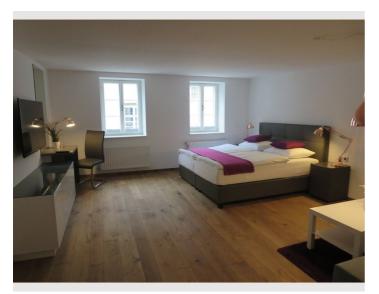

# View and rent online

Elegant Luxury Double Room with View of the Getreidegasse – 40 m<sup>2</sup> with Air Conditioning & Rain Shower This spacious and stylishly furnished double room offers the highest level of comfort in a central location, with a direct view of the famous Getrei

#### **Descripiton of accommodation**

The 40  $m^2$  air-conditioned room is tastefully furnished and ideal for 1–2 guests.

Additional features include: View of a landmark (Getreidegasse) Flat-screen TV with cable channels Coffee machine & tea-making facilities Modern bathroom with rain shower Free Wi-Fi Air conditioning for a pleasant indoor climate