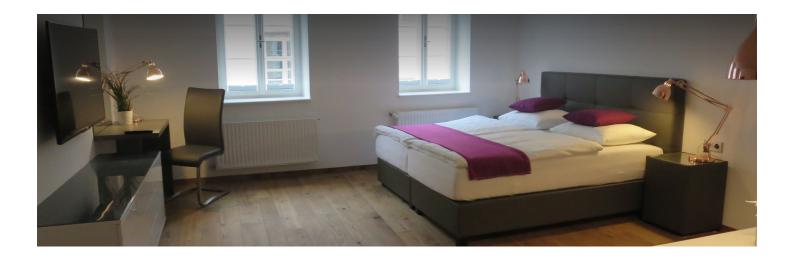

# View and rent online

Elegant Luxury Double Room with View of the Getreidegasse – 40 m<sup>2</sup> with Air Conditioning & Rain Shower This spacious and stylishly furnished double room offers the highest level of comfort in a central location, with a direct view of the famous Getrei

#### **Descripiton of accommodation**

The 40  $m^2$  air-conditioned room is tastefully furnished and ideal for 1–2 guests.

Additional features include: View of a landmark (Getreidegasse) Flat-screen TV with cable channels Coffee machine & tea-making facilities Modern bathroom with rain shower Free Wi-Fi Air conditioning for a pleasant indoor climate