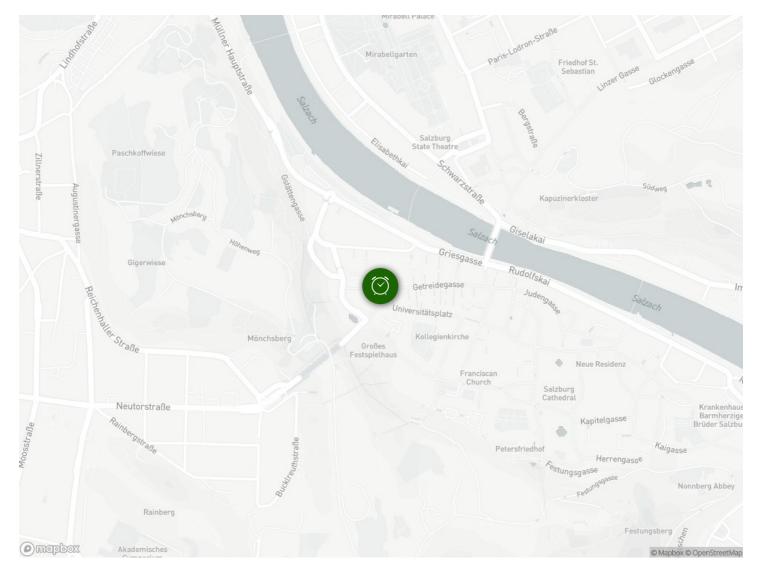

parated bedroom |   |                     |

## **Sleeping options**



#### **Descripiton of accommodation**

The 40  $m^2$  air-conditioned room is tastefully furnished and ideal for 1–2 guests.

Additional features include: View of a landmark (Getreidegasse) Flat-screen TV with cable channels Coffee machine & tea-making facilities Modern bathroom with rain shower Free Wi-Fi Air conditioning for a pleasant indoor climate

The room combines contemporary comfort with an unbeatable location – ideal for couples, business travelers, or city visitors.



Informations
Smoking not allowed
Pets forbidden

# **Picture gallery**















 Infrastructure

 Image: Infrastructure

 Image

Parking: Public parking garages (e.g. Altstadtgarage) are available within walking distance.

### Location