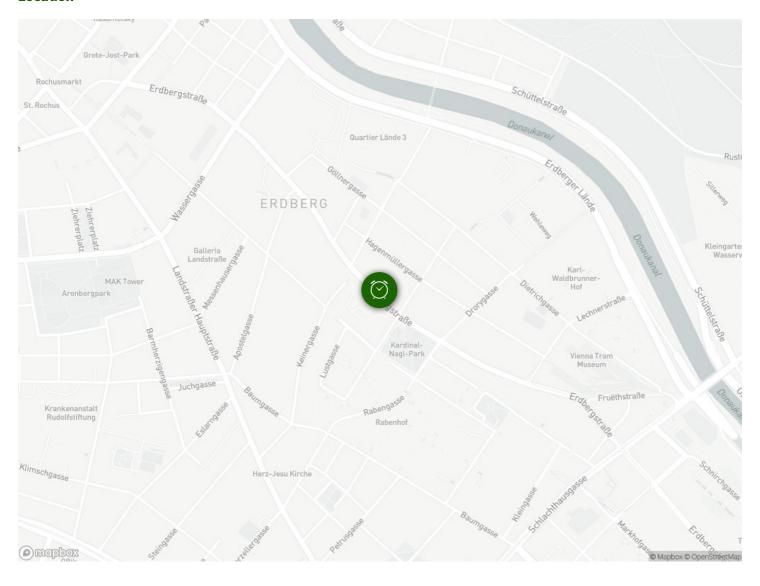

#### Infrastructure

2km from

Right across the street from U3 Kardinal Nagl Platz as well as the 77A bus line. Very centrally located, 2km from Stephan's Cathedral or a 10m underground ride. Equally 10 m walk to the Prater Park.

#### Location