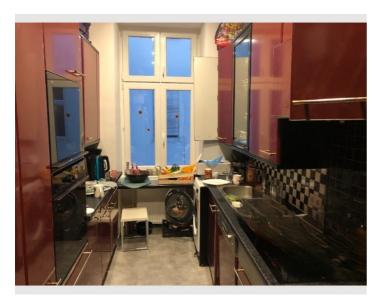

#### Kitchen

- Private kitchen
- Glasses/Tableware
- Dishwasher

- Cooking utensils
- Filter coffee
- Microwave