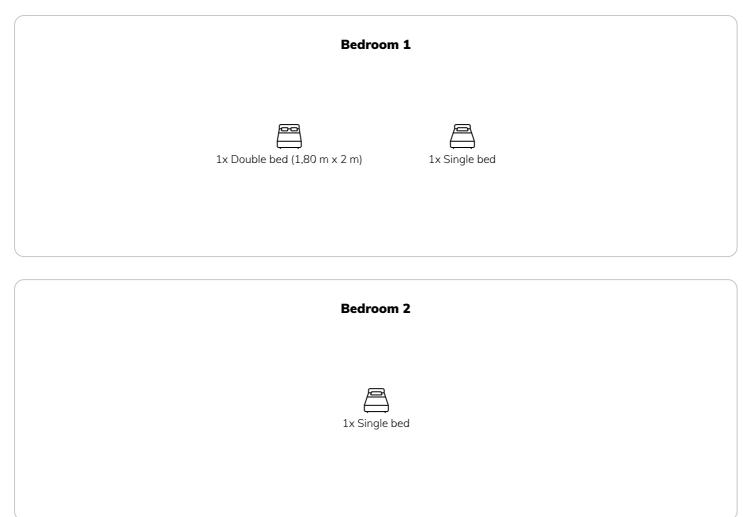

E, 1030 VIENNA

# Elegant Urban Living at Kardinal-Nagl-Platz – 2 Bedrooms, Excellent connections

Object number: MPRU1

View and rent online

This apartment is well stocked and comfortable for unwinding after a long day or equally for camping out and enjoying home office time. Either way, it's perfectly situated for making quick trips to the supermarket, pharmacy, local eateries, etc.

 Period
 26/07/ - 26/08/2025

 Number of persons
 2

**Total** incl. VAT. € 1.441,80Security deposit € 1.100,00

Living space

60m²

β Maximum occupancy

5 Persons

 $\stackrel{\frown}{\hbox{\scriptsize loc}}$  Complete accommodation ?

1 private bathroom 2 Separated bedrooms

1. floor

Elevator available

**←** Check-in

15:00 - 19:30 Clock

**○** Check-out

10:00 - 13:00 Clock

#### **Sleeping options**



#### **Descripiton of accommodation**

This apartment is well stocked and comfortable for unwinding after a long day or equally for camping out and enjoying home office time. Either way, it's perfectly situated for making quick trips to the supermarket, pharmacy, local eateries, etc. and just a 10 minute walk from the enormous expanse of the Prater park, complete with walking paths alongside the river all the way to the 1st district. The rooms are very well partitioned in such a way that each person in the family can find retreat and be by him/herself to concentrate or even cook curries with the door closed. We absolutely adore this place most of the year and only allow ourselves to take leave in summer since we have a summer home in Dalmatia.. The first thing we miss is access to excell