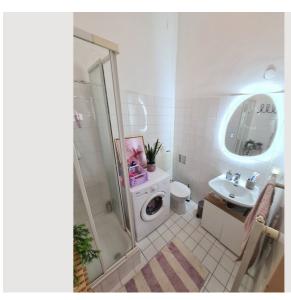

Living space

60m²

**β**β Maximum occupancy

4 Persons

**Complete accommodation ○** 

1 private bathroom 1 Separated bedroom 1 Living-Sleepingroom

📆 1. floor

Elevator available

The apartment is fully equipped with everything you need for daily living, including items such as: a fully automatic coffee machine, a WMF blender, an electric kettle, complete cooking equipment, a bathroom mirror with lighting, and much more.

### **Basic equipment**

- Internet/Wifi
- Bedclothes
- Private toilet
- Iron & ironing board
- Hairdryer

- Private washing machine
- Towels
- Vacuum cleaner
- Cleaning utensils