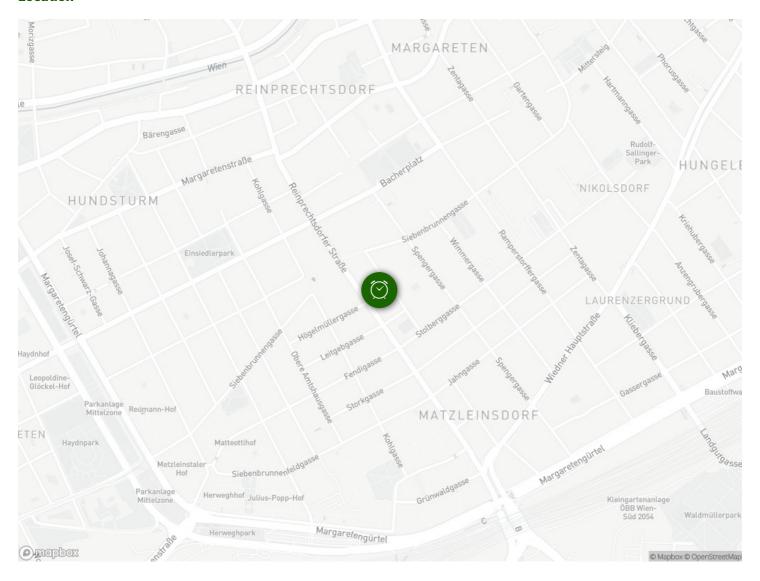

### Location

### Infrastructure

3 walking minutes

3 10 walking minutes

2-5 walking minutes

30 Minutes public transport

The apartment is very quiet, located on a side street with minimal traffic. It's well connected by public transport: the 59A (Karlsplatz) is a 2-minute walk, the 14A (Neubaugasse) a 4-minute walk, and the U4 subway & Matzleinsdorferplatz station are 10 minutes away on foot. Supermarkets (Billa, Spar & local mini-markets), as well as drugstores and pharmacies, are all within a 1–5 minute walk. Popular sights such as Belvedere Palace and Schönbrunn Palace can be reached within 15 minutes.