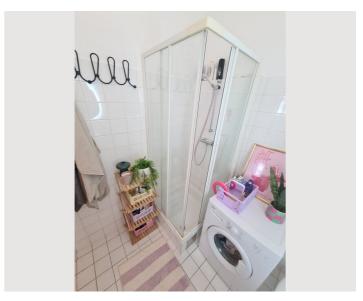

Living space

60m²

**β**β Maximum occupancy

4 Persons

**Complete accommodation ○** 

1 private bathroom 1 Separated bedroom 1 Living-Sleepingroom

📆 1. floor

Elevator available

### **Basic equipment**

- Internet/Wifi
- Bedclothes
- Private toilet
- Iron & ironing board
- Hairdryer

- Private washing machine
- Towels
- Vacuum cleaner
- Cleaning utensils