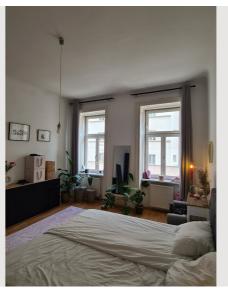

## Living and sleeping 1x Double bed (1,80 m x 2 m)

### **Descripiton of accommodation**

We are renting out a fully furnished, bright, and centrally located historic apartment for one month, from June 24th to July 22nd, 2025. The apartment is 60 m² and, with 2 rooms and 2 double beds, is perfect for 1–4 people. It features 1 bedroom, a living room, a separate kitchen, and a bathroom. In the living room, we have converted a double box-spring bed into a sofa, which can easily be transformed back into a double bed if needed, effectively turning the living room into a second bedroom.