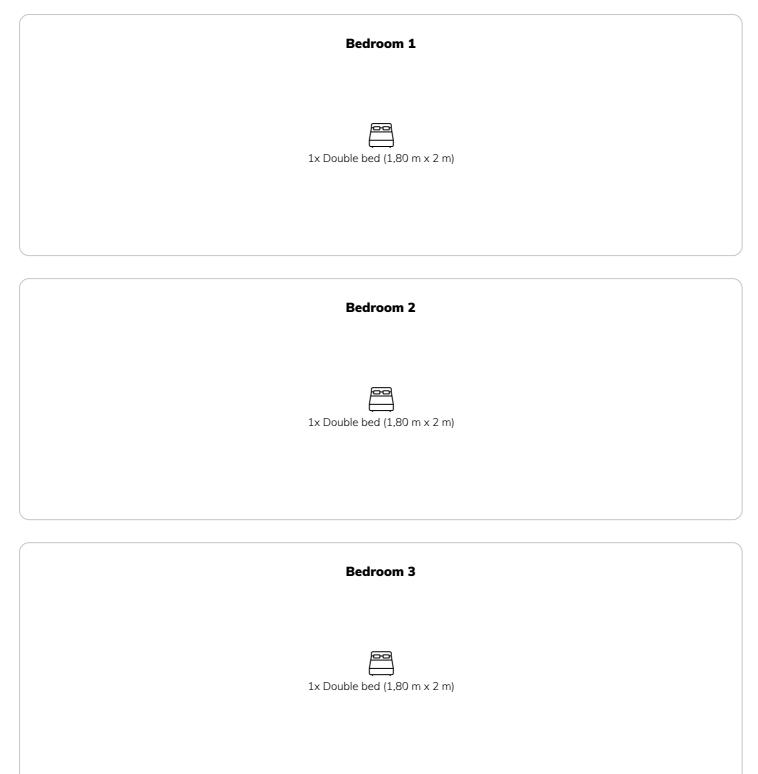

## **Sleeping options**

#### **Descripiton of accommodation**

The house impresses with its beautiful, bright, separate living spaces across three floors. From the main entrance, you enter the hallway with a guest toilette, shoe storage area, and wardrobe. Here, you will find the modern kitchen, which is separate and offers a lovely view outside. The dining area connects to the kitchen, furnished with two tables, chairs, and a bench for cozy gatherings. Additionally, there is a spacious living room with couches, multiple seating options, and a TV. The bedroom is separated from the living area and features a double bed and a brand-new, spacious private bathroom with a walk-in shower, WC, washbasin, and a view of greenery! The bedroom leads to the balcony that spans the entire south side of the house, offering stunning views of the surrounding meadows and mountains.

The upper floor is accessible via an open spiral staircase from the living room. It also has a bedroom with a double bed, seating options, and bright windows. A hallway with chairs leads to a slightly older bathroom equipped with a sit-down bathtub, WC, washbasin, and a large window front. A small storage room completes the living experience here.

The lower separate room can also be reached via the spiral staircase to the ground floor. It features a spacious living/sleeping area with a double bed (beds can be separated), a wardrobe, a table with seating, a large window front facing the garden, and a large closet. The small bathroom for this room is separate and has a shower, WC, and washbasin.