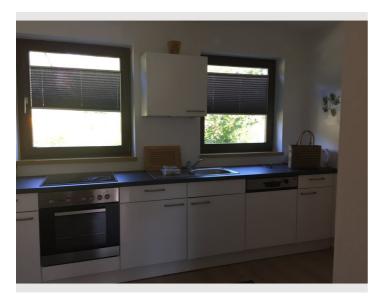

#### **Descripiton of accommodation**

The house impresses with its beautiful, bright, separate living spaces across three floors. From the main entrance, you enter the hallway with a guest toilette, shoe storage area, and wardrobe. Here, you will find the modern kitchen, which is separate and offers a lovely view outside. The dining area connects to the kitchen, furnished with two tables, chairs, and a bench for cozy gatherings. Additionally, there is a spacious living room with couches, multiple seating options, and a TV. The bedroom is separated from the living area and features a double bed and a brand-new, spacious private bathroom with a walk-in shower, WC, washbasin, and a view of greenery! The bedroom leads to the balcony that spans the entire south side of the house, offering stunning views of the surrounding meadows and mountains.