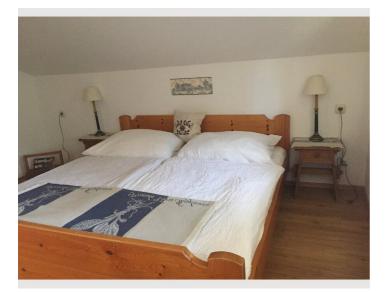

The upper floor is accessible via an open spiral staircase from the living room. It also has a bedroom with a double bed, seating options, and bright windows. A hallway with chairs leads to a slightly older bathroom equipped with a sit-down bathtub, WC, washbasin, and a large window front. A small storage room completes the living experience here.

The lower separate room can also be reached via the spiral staircase to the ground floor. It features a spacious living/sleeping area with a double bed (beds can be separated), a wardrobe, a table with seating, a large window front facing the garden, and a large closet. The small bathroom for this room is separate and has a shower, WC, and washbasin.