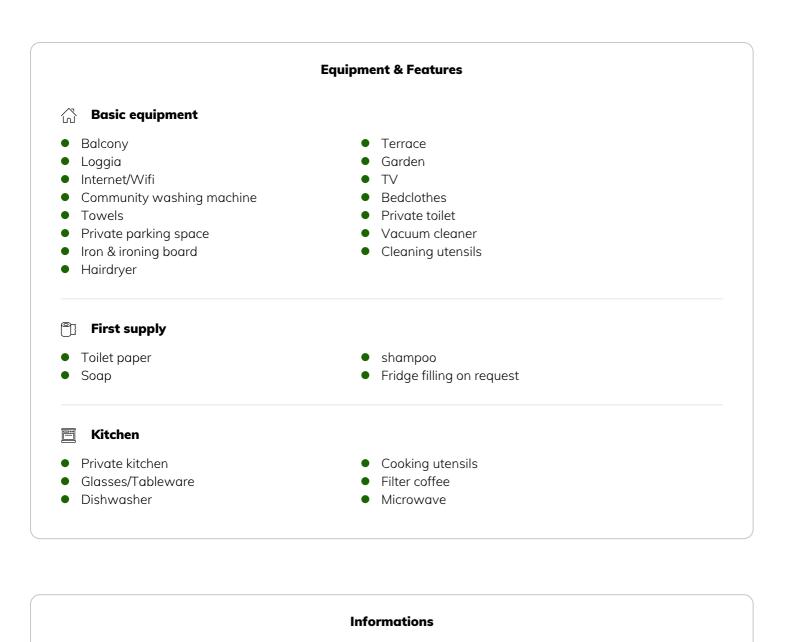

The garden is accessible via an external staircase, where you'll find a covered terrace with a seating area in the greenery. The lawn and garden are completely available for your free use.\*\*

- Private entrance
- Regular cleaning at extra cost
- Smoking not allowed
- Pets forbidden