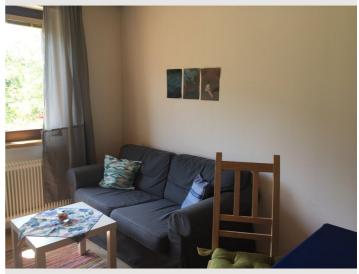

#### **Descripiton of accommodation**

The house impresses with its beautiful, bright, separate living spaces across three floors. From the main entrance, you enter the hallway with a guest toilette, shoe storage area, and wardrobe. Here, you will find the modern kitchen, which is separate and offers a lovely view outside. The dining area connects to the kitchen, furnished with two tables, chairs, and a bench for cozy gatherings. Additionally, there is a spacious living room with couches, multiple seating options, and a TV. The bedroom is separated from the living area and features a double bed and a brand-new, spacious private bathroom with a walk-in shower, WC, washbasin, and a view of greenery! The bedroom leads to the balcony that spans the entire south side of the house, offering stunning views of the surrounding meadows and mountains.