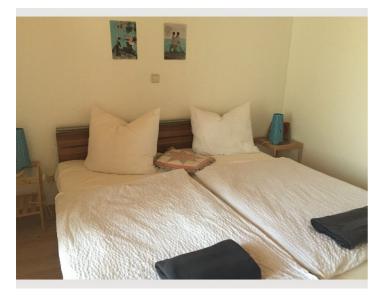

#### **Descripiton of accommodation**

The house impresses with its beautiful, bright, separate living spaces across three floors. From the main entrance, you enter the hallway with a guest toilette, shoe storage area, and wardrobe. Here, you will find the modern kitchen, which is separate and offers a lovely view outside. The dining area connects to the kitchen, furnished with two tables, chairs, and a bench for cozy gatherings. Additionally, there is a spacious living room with couches, multiple seating options, and a TV. The bedroom is separated from the living area and features a double bed and a brand-new, spacious private bathroom with a walk-in shower, WC, washbasin, and a view of greenery! The bedroom leads to the balcony that spans the entire south side of the house, offering stunning views of the surrounding meadows and mountains.

The upper floor is accessible via an open spiral staircase from the living room. It also has a bedroom with a double bed, seating options, and bright windows. A hallway with chairs leads to a slightly older bathroom equipped with a sit-down bathtub, WC, washbasin, and a large window front. A small storage room completes the living experience here.

The lower separate room can also be reached via the spiral staircase to the ground floor. It features a spacious living/sleeping area with a double bed (beds can be separated), a wardrobe, a table with seating, a large window front facing the garden, and a large closet. The small bathroom for this room is separate and has a shower, WC, and washbasin.