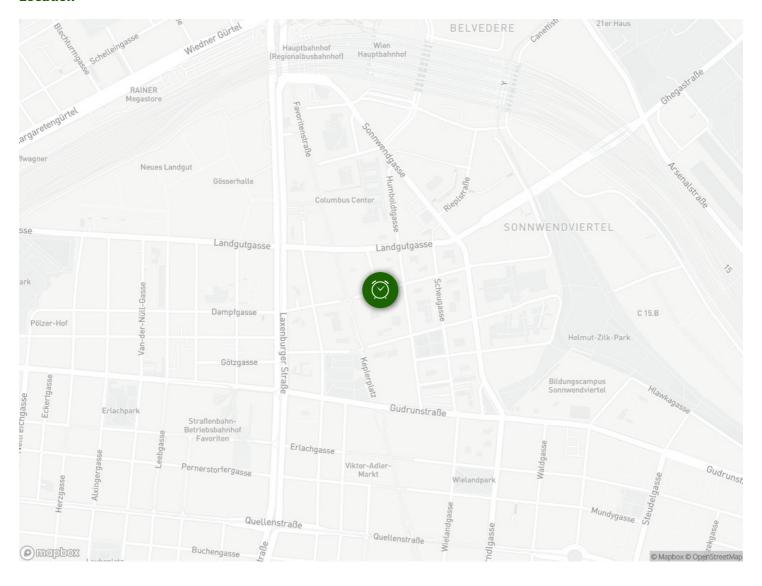

#### Infrastructure

U1 station Keplerplatz, less than 1 minute walk

Main railway station (Wien Hauptbahnhof), reachable within 10 minutes on foot

The apartment is located near the U1 station Keplerplatz (less than 1 minute walk).

In addition to the subway connection to the main railway station (1 station ride), the main train station can also be reached within 10 minutes on foot.

Furthermore, in the pedestrian zone Favoritenstraße any shops necessary to cover the daily requirements can be reached within 5 minutes (supermarkets, bakeries, fitness centres, hairdressers, restaurants, cafes, ...). A park is also reachable in 10 minutes on foot.

The TU Wien can be reached within 5 to 15 minutes, depending on the specific lecture hall.