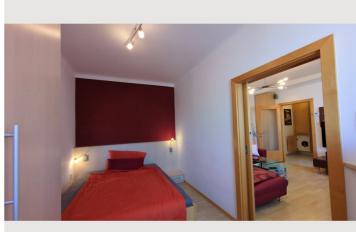

It has a living room with couch, media system (TV, sound system) and dining table, a separate bedroom - which can be reached through the living room - with double bed, wardrobe and desk, as well as an anteroom with storage area, which leads into the kitchen. In addition, there is a bathroom with shower and a separate WC.

## **Picture gallery**