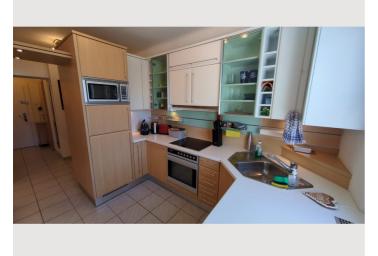

It has a living room with couch, media system (TV, sound system) and dining table, a separate bedroom - which can be reached through the living room - with double bed, wardrobe and desk, as well as an anteroom with storage area, which leads into the kitchen. In addition, there is a bathroom with shower and a separate WC.

## **Kitchen**

- Private kitchen
- Glasses/Tableware
- Dishwasher

- Cooking utensils
- Espresso machine
- Microwave