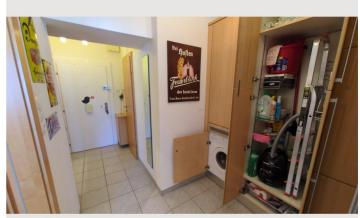

It has a living room with couch, media system (TV, sound system) and dining table, a separate bedroom - which can be reached through the living room - with double bed, wardrobe and desk, as well as an anteroom with storage area, which leads into the kitchen. In addition, there is a bathroom with shower and a separate WC.

There is a lift to reach the apartment on the 5th floor. To get to the lift, you have to climb three steps.

Due to the room layout, the apartment is ideal for couples and singles.