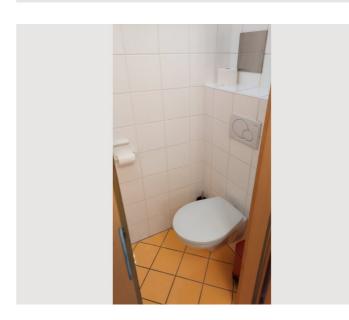

It has a living room with couch, media system (TV, sound system) and dining table, a separate bedroom - which can be reached through the living room - with double bed, wardrobe and desk, as well as an anteroom with storage area, which leads into the kitchen. In addition, there is a bathroom with shower and a separate WC.