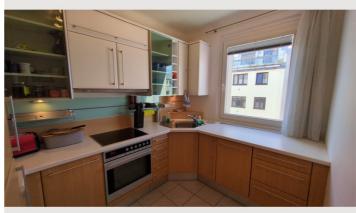

It has a living room with couch, media system (TV, sound system) and dining table, a separate bedroom - which can be reached through the living room - with double bed, wardrobe and desk, as well as an anteroom with storage area, which leads into the kitchen. In addition, there is a bathroom with shower and a separate WC.

## **Kitchen**

- Private kitchen
- Glasses/Tableware
- Dishwasher

- Cooking utensils
- Espresso machine
- Microwave