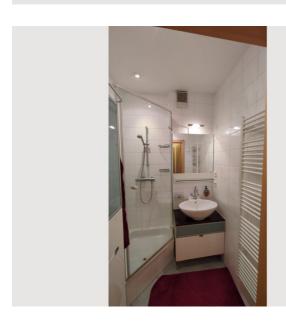

1 private bathroom 1 Separated bedroom

👸 5. floor

Elevator available

**←** Check-in

08:00 - 20:00 Clock

**○** Check-out

08:00 - 20:00 Clock

It has a living room with couch, media system (TV, sound system) and dining table, a separate bedroom - which can be reached through the living room - with double bed, wardrobe and desk, as well as an anteroom with storage area, which leads into the kitchen. In addition, there is a bathroom with shower and a separate WC.