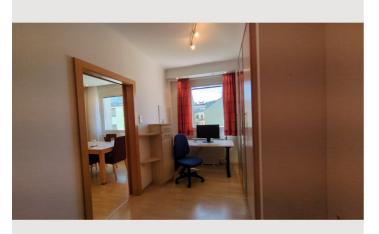

It has a living room with couch, media system (TV, sound system) and dining table, a separate bedroom - which can be reached through the living room - with double bed, wardrobe and desk, as well as an anteroom with storage area, which leads into the kitchen. In addition, there is a bathroom with shower and a separate WC.

### **Informations**

- Not suitable for children
- Desk/Workplace

- Smoking not allowed
- Bicycle room free of charge

## **Picture gallery**