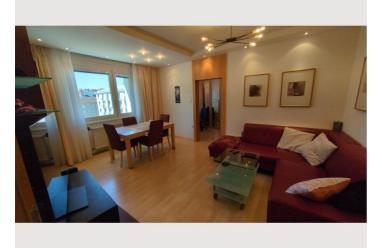

It has a living room with couch, media system (TV, sound system) and dining table, a separate bedroom - which can be reached through the living room - with double bed, wardrobe and desk, as well as an anteroom with storage area, which leads into the kitchen. In addition, there is a bathroom with shower and a separate WC.

Kitchen, living room and bedroom are bright due to large windows, but the living room and bedroom can also be darkened. All windows of the apartment are well noise-insulated and aligned west-facing.

The furniture is custom-made joinery.

## **Picture gallery**