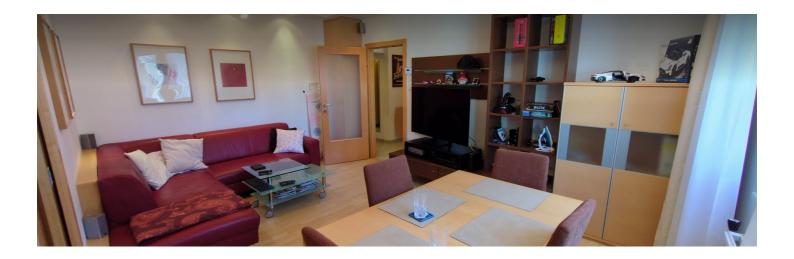

It has a living room with couch, media system (TV, sound system) and dining table, a separate bedroom - which can be reached through the living room - with double bed, wardrobe and desk, as well as an anteroom with storage area, which leads into the kitchen. In addition, there is a bathroom with shower and a separate WC.

Kitchen, living room and bedroom are bright due to large windows, but the living room and bedroom can also be darkened. All windows of the apartment are well noise-insulated and aligned west-facing.

The furniture is custom-made joinery.

## **Picture gallery**