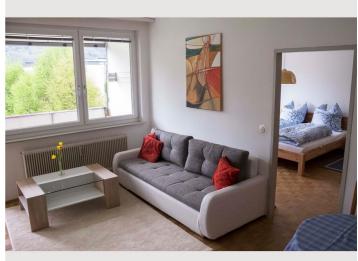

## Descripiton of accommodation

This bright and spacious apartment with direct view to the green landscape of the Gaisberg is quiet and situated close to the city centre. By bike or bus that leaves directly in front of the house you can reach the city centre within 10 minutes, by foot 20 minutes. The apartment disposes of a big balcony. Furthermore the flat consists of a big bedroom, a living room with a new kitchen, a cozy eating corner and a sleeping couch. Bathroom and toilet are separated. A garage is available for 20 Euros/week. Directly in front of the house you find a SPAR and a post office, within 5 minutes walking distance you can reach several restaurants, a nice beergarden, a bank, a chemist, a bakery and a café.

### **Picture gallery**