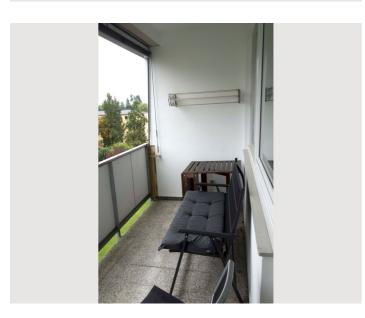

## Descripiton of accommodation

This bright and spacious apartment with direct view to the green landscape of the Gaisberg is quiet and situated close to the city centre. By bike or bus that leaves directly in front of the house you can reach the city centre within 10 minutes, by foot 20 minutes. The apartment disposes of a big balcony. Furthermore the flat consists of a big bedroom, a living room with a new kitchen, a cozy eating corner and a sleeping couch. Bathroom and toilet are separated. A garage is available for 20 Euros/week. Directly in front of the house you find a SPAR and a post office, within 5 minutes walking distance you can reach several restaurants, a nice beergarden, a bank, a chemist, a bakery and a café.

# 

- Balcony
- TV
- Community dryer
- Towels
- Garage
- Iron & ironing board

- Internet/Wifi
- Private washing machine
- Bedclothes
- Private toilet
- Vacuum cleaner
- Cleaning utensils