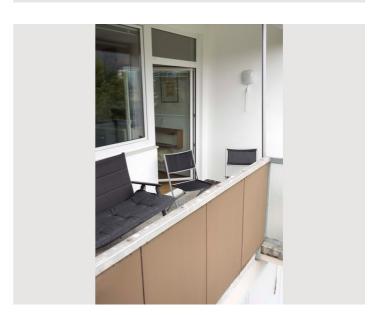

## Descripiton of accommodation

This bright and spacious apartment with direct view to the green landscape of the Gaisberg is quiet and situated close to the city centre. By bike or bus that leaves directly in front of the house you can reach the city centre within 10 minutes, by foot 20 minutes. The apartment disposes of a big balcony. Furthermore the flat consists of a big bedroom, a living room with a new kitchen, a cozy eating corner and a sleeping couch. Bathroom and toilet are separated. A garage is available for 20 Euros/week. Directly in front of the house you find a SPAR and a post office, within 5 minutes walking distance you can reach several restaurants, a nice beergarden, a bank, a chemist, a bakery and a café.

# 

- Balcony
- TV
- Community dryer
- Towels
- Garage
- Iron & ironing board

- Internet/Wifi
- Private washing machine
- Bedclothes
- Private toilet
- Vacuum cleaner
- Cleaning utensils