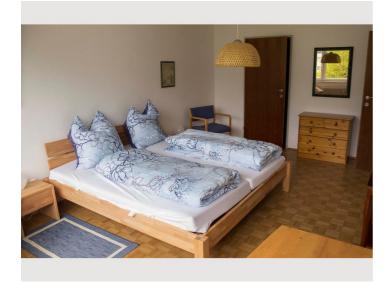

# Sleeping room 1x Double bed (1,80 m x 2 m) Living and sleeping

1x Sofa bed (2 persons)

## Descripiton of accommodation

This bright and spacious apartment with direct view to the green landscape of the Gaisberg is quiet and situated close to the city centre. By bike or bus that leaves directly in front of the house you can reach the city centre within 10 minutes, by foot 20 minutes. The apartment disposes of a big balcony. Furthermore the flat consists of a big bedroom, a living room with a new kitchen, a cozy eating corner and a sleeping couch. Bathroom and toilet are separated. A garage is available for 20 Euros/week. Directly in front of the house you find a SPAR and a post office, within 5 minutes walking distance you can reach several restaurants, a nice beergarden, a bank, a chemist, a bakery and a café.