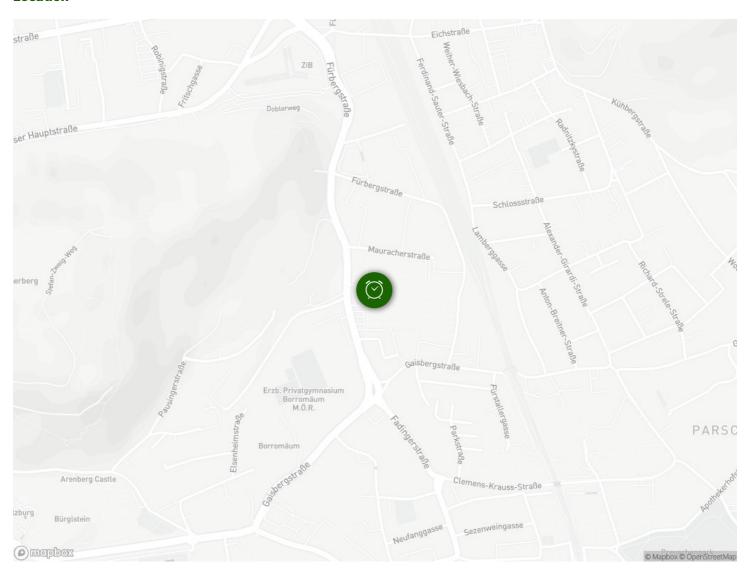

r 20 Euros/week. Directly in front of the house you find a SPAR and a post office, within 5 minutes walking distance you can reach several restaurants, a nice beergarden, a bank, a chemist, a bakery and a café.

### **Equipment features**

# 

- Balcony
- TV
- Community dryer
- Towels
- Garage
- Iron & ironing board

- Internet/Wifi
- Private washing machine
- Bedclothes
- Private toilet
- Vacuum cleaner
- Cleaning utensils

### **Kitchen**

- Private kitchen
- Glasses/Tableware
- Dishwasher

- Cooking utensils
- Filter coffee
- Microwave

### **Informations**

- Smoking not allowed
- Pets forbidden

Private entrance

### Additional services

Garage

All prices are gross per month - billing is done directly with the lessor.

### **Picture gallery**



























### Location