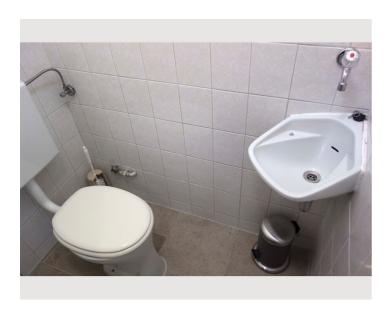

## Descripiton of accommodation

This bright and spacious apartment with direct view to the green landscape of the Gaisberg is quiet and situated close to the city centre. By bike or bus that leaves directly in front of the house you can reach the city centre within 10 minutes, by foot 20 minutes. The apartment disposes of a big balcony. Furthermore the flat consists of a big bedroom, a living room with a new kitchen, a cozy eating corner and a sleeping couch. Bathroom and toilet are separated. A garage is available for 20 Euros/week. Directly in front of the house you find a SPAR and a post office, within 5 minutes walking distance you can reach several restaurants, a nice beergarden, a bank, a chemist, a bakery and a café.