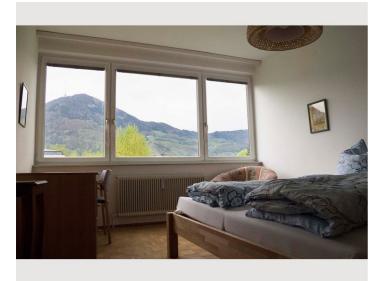

# Sleeping room 1x Double bed (1,80 m x 2 m) Living and sleeping

1x Sofa bed (2 persons)

## Descripiton of accommodation

This bright and spacious apartment with direct view to the green landscape of the Gaisberg is quiet and situated close to the city centre. By bike or bus that leaves directly in front of the house you can reach the city centre within 10 minutes, by foot 20 minutes. The apartment disposes of a big balcony. Furthermore the flat consists of a big bedroom, a living room with a new kitchen, a cozy eating corner and a sleeping couch. Bathroom and toilet are separated. A garage is available for 20 Euros/week. Directly in front of the house you find a SPAR and a post office, within 5 minutes walking distance you can reach several restaurants, a nice beergarden, a bank, a chemist, a bakery and a café.