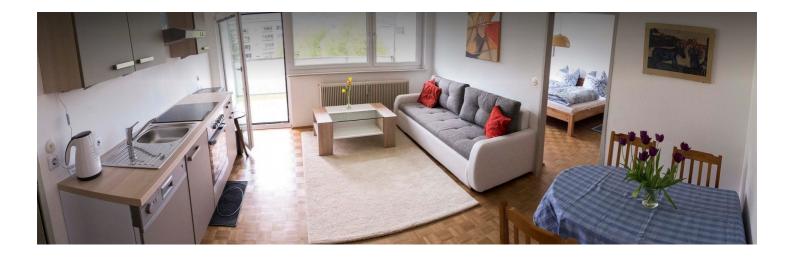

## Descripiton of accommodation

This bright and spacious apartment with direct view to the green landscape of the Gaisberg is quiet and situated close to the city centre. By bike or bus that leaves directly in front of the house you can reach the city centre within 10 minutes, by foot 20 minutes. The apartment disposes of a big balcony. Furthermore the flat consists of a big bedroom, a living room with a new kitchen, a cozy eating corner and a sleeping couch. Bathroom and toilet are separated. A garage is available for 20 Euros/week. Directly in front of the house you find a SPAR and a post office, within 5 minutes walking distance you can reach several restaurants, a nice beergarden, a bank, a chemist, a bakery and a café.

### **Picture gallery**