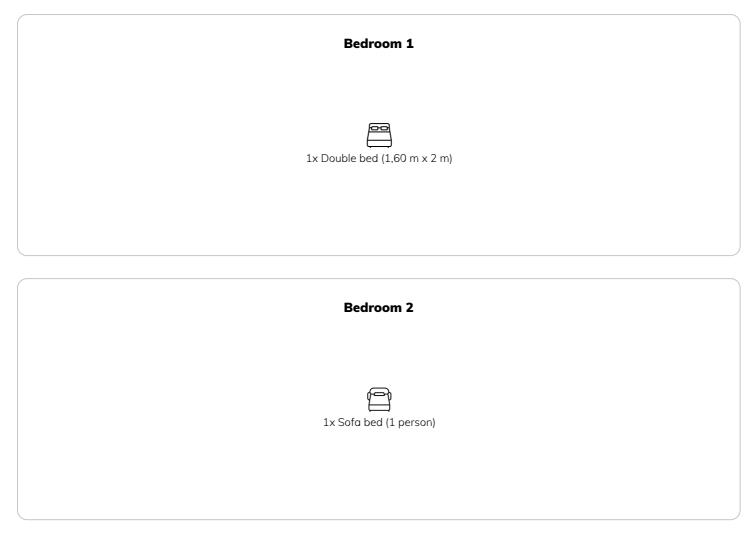

#### **Sleeping options**

| Ē          | <b>Living space</b><br>52m <sup>2</sup> | Ĩ                | 1. floor            |
|------------|-----------------------------------------|------------------|---------------------|
|            | 02                                      | • <del>[</del> - | Check-in            |
| (ଚ୍ଚିଚ୍ଚି) | Maximum occupancy                       | -                | 15:00 - 23:00 Clock |
|            | 3 Persons                               |                  |                     |
|            |                                         | ⊡                | Check-out           |
| 品          | Complete accommodation 🕐                |                  | 06:00 - 11:00 Clock |
|            | 1 private bathroom 2 Separated bedrooms |                  |                     |