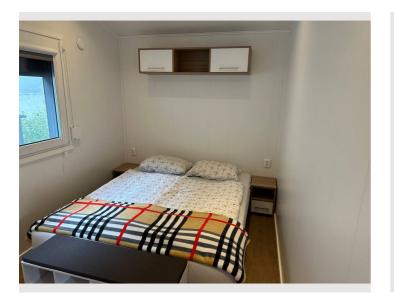

| Ē          | <b>Living space</b><br>52m <sup>2</sup> | Ĩ                | 1. floor            |
|------------|-----------------------------------------|------------------|---------------------|
|            | 02                                      | • <del>[</del> - | Check-in            |
| (ଚ୍ଚିଚ୍ଚି) | Maximum occupancy                       | -                | 15:00 - 23:00 Clock |
|            | 3 Persons                               |                  |                     |
|            |                                         | ⊡                | Check-out           |
| 品          | Complete accommodation 🕐                |                  | 06:00 - 11:00 Clock |
|            | 1 private bathroom 2 Separated bedrooms |                  |                     |

#### **Sleeping options**

#### **Picture gallery**