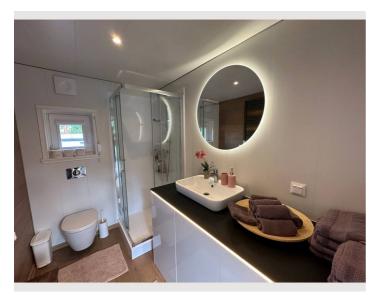

| Ē          | <b>Living space</b><br>52m <sup>2</sup> | Ĩ                | 1. floor            |
|------------|-----------------------------------------|------------------|---------------------|
|            | 02                                      | • <del>[</del> - | Check-in            |
| (ଚ୍ଚିଚ୍ଚି) | Maximum occupancy                       | -                | 15:00 - 23:00 Clock |
|            | 3 Persons                               |                  |                     |
|            |                                         | ⊡                | Check-out           |
| 品          | Complete accommodation 🕐                |                  | 06:00 - 11:00 Clock |
|            | 1 private bathroom 2 Separated bedrooms |                  |                     |