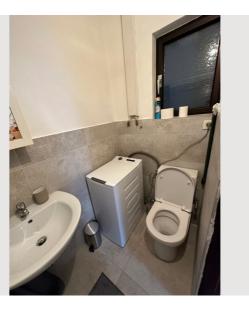

 Number of persons
 2

**Total** incl. VAT. € 2.099,84 Security deposit € 1.600,00

Living space

37m²

**β**β Maximum occupancy

4 Persons

**Complete accommodation** ?

1 private bathroom 1 Living-Sleepingroom

|                                     | Equipment & Features                        |  |
|-------------------------------------|---------------------------------------------|--|
| Basic equipment                     |                                             |  |
| ● Internet/Wifi                     | <ul> <li>Private washing machine</li> </ul> |  |
| <ul><li>Bedclothes</li></ul>        | <ul><li>Towels</li></ul>                    |  |
| <ul><li>Private toilet</li></ul>    | <ul> <li>Vacuum cleaner</li> </ul>          |  |
| <ul><li>Cleaning utensils</li></ul> | <ul><li>Hairdryer</li></ul>                 |  |
| S Siret cumply                      |                                             |  |
| Toilet paper                        | • shampoo                                   |  |
| <ul><li>Toilet paper</li></ul>      | • shampoo                                   |  |

## **Picture gallery**