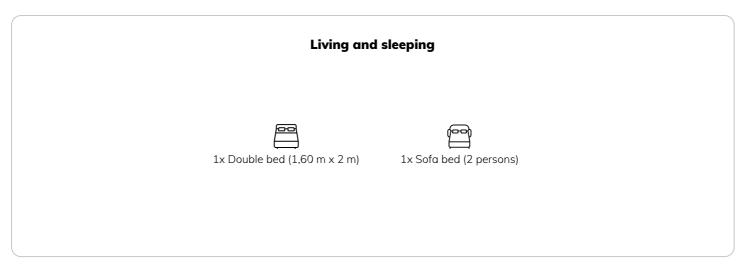

STUDIO APARTMENT, 1140 VIENNA

# Schönbrunn Apartment

Object number: PRAK4

View and rent online

Charming apartment near Schönbrunn Palace! Quiet location, close to the subway for easy access to various destinations. 
 Period
 26/07/ - 26/08/2025

 Number of persons
 2

**Total** incl. VAT. € 2.099,84 Security deposit € 1.600,00

Living space

37m²

**β**β Maximum occupancy

4 Persons

**Complete accommodation** ?

1 private bathroom 1 Living-Sleepingroom

∰ 2. floor

Elevator available

**←** Check-in

06:00 - 23:00 Clock

06:00 - 11:00 Clock

#### **Sleeping options**



### **Descripiton of accommodation**

Charming apartment near Schönbrunn Palace! Quiet location, close to the subway for easy access to various destinations. Fully equipped, with Wi-Fi and a working desk. Sleeps up to 4 people. Relax in a stylish atmosphere. Cafés and restaurants and various supermarkets can be reached by foot easily. We look forward to welcoming you!

|                                     | Equipment & Features                        |  |
|-------------------------------------|---------------------------------------------|--|
| Basic equipment                     |                                             |  |
| ● Internet/Wifi                     | <ul> <li>Private washing machine</li> </ul> |  |
| <ul><li>Bedclothes</li></ul>        | <ul><li>Towels</li></ul>