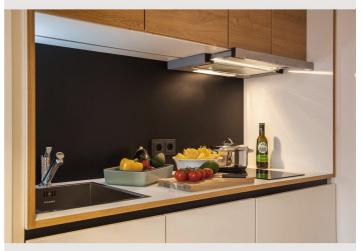

## **Descripiton of accommodation**

The up to 22m² large studios have beds with a width of 1.40m. The room is divided into a living and sleeping area, a kitchenette and a bathroom.

Facilities include u.a. a SMART- TV, dishwasher, microwave and much more. The fully equipped kitchenette includes a toaster, fridge and stovetop. There is also a Nespresso machine with possibility for hot water.

## **Kitchen**

- Kitchenette
- Glasses/Tableware
- Dishwasher

- Cooking utensils
- Espresso machine
- Microwave