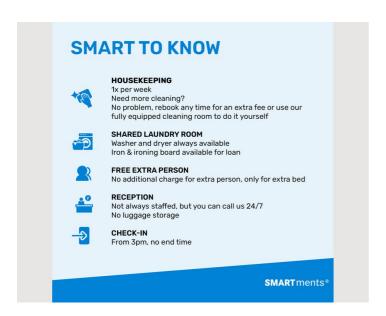

Thanks to 24-hour key issuance, you can arrive at our place at any time.

The following 2 options are available for check-in upon arrival.

- 1) Do you already use the free app "Hotelbird" for PreCheckIn and room card?
- 2) You want to check in on site first?

1 week before arrival you will receive an email with further information for the day of arrival as well as instructions for using the 'Hotelbird' app and the checkin kiosk.

++Please note that you can only create your room card via app or checkin-kiosk after 2 pm.++

We are available for you by phone around the clock. If you would like to speak to a member of staff on site, please refer to the notices at the reception desk in the building.