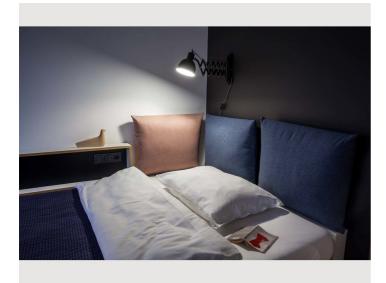

## **Descripiton of accommodation**

The up to 22m² large studios have beds with a width of 1.40m. The room is divided into a living and sleeping area, a kitchenette and a bathroom.

Facilities include u.a. a SMART- TV, dishwasher, microwave and much more. The fully equipped kitchenette includes a toaster, fridge and stovetop. There is also a Nespresso machine with possibility for hot water.