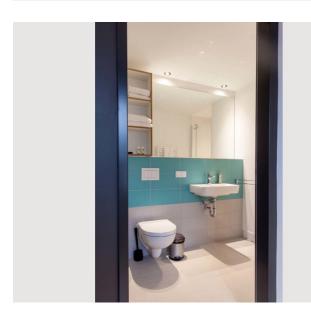

1 private bathroom 1 Living-Sleepingroom

ñ 7. floor

Elevator available

**←** Check-in

15:00 - 23:00 Clock

**○** Check-out

00:00 - 11:00 Clock

## **Descripiton of accommodation**

The up to 22m² large studios have beds with a width of 1.40m. The room is divided into a living and sleeping area, a kitchenette and a bathroom.

Facilities include u.a. a SMART- TV, dishwasher, microwave and much more. The fully equipped kitchenette includes a toaster, fridge and stovetop. There is also a Nespresso machine with possibility for hot water.