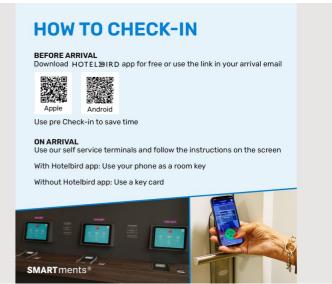

Thanks to 24-hour key issuance, you can arrive at our place at any time.

The following 2 options are available for check-in upon arrival.

- 1) Do you already use the free app "Hotelbird" for PreCheckIn and room card?
- 2) You want to check in on site first?

1 week before arrival you will receive an email with further information for the day of arrival as well as instructions for using the 'Hotelbird' app and the checkin kiosk.

++Please note that you can only create your room card via app or checkin-kiosk after 2 pm.++