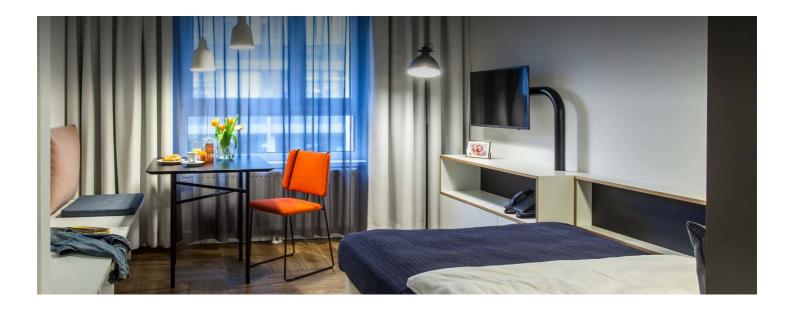

# Moderne Studio close to the main station

Object number: STD2

View and rent online

Your temporary home - Perfectly furnished - Fully equipped - Feel at home on the go! Whether you are traveling for work, traveling or just need a nice place to stay for a long time.

## **Descripiton of accommodation**

The up to 22m² large studios have beds with a width of 1.40m. The room is divided into a living and sleeping area, a kitchenette and a bathroom.

Facilities include u.a. a SMART- TV, dishwasher, microwave and much more. The fully equipped kitchenette includes a toaster, fridge and stovetop. There is also a Nespresso machine with possibility for hot water.